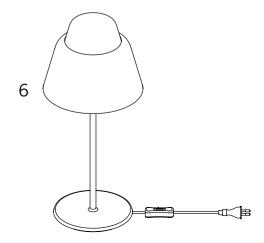

#### **DESIGN CONCEPT**

With Modu Table we are expanding the Modu lighting family. This minimalistic table light is based on the same structure as the families pendant lights. Upper and lower part are not affixed for a great variety of color and material combination. The softly lightened glass top stands in beautiful contrast to its painted lower shade.

#### **PRODUCT DETAILS**

| ITEM NO.    | T0012                                                |  |
|-------------|------------------------------------------------------|--|
| DIMENSIONS  | D 21,3 cm H 47,5 cm                                  |  |
| MATERIAL    | mouth blown glass, painted steel or brass            |  |
| CABLE       | plastic cable, 2M, switch in line                    |  |
| SOCKET/BULB | E14, max. 10W, bulb not included,                    |  |
|             | CFL bulb or led bulb required, Energy Class A+, A, B |  |
|             |                                                      |  |
| CERTIFICATE | CE                                                   |  |
| ADRESS      | TEO Europe GmbH                                      |  |