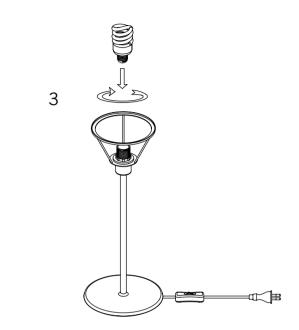

#### **DESIGN CONCEPT**

With Modu Table we are expanding the Modu lighting family. This minimalistic table light is based on the same structure as the families pendant lights. Upper and lower part are not affixed for a great variety of color and material combination. The softly lightened glass top stands in beautiful contrast to its painted lower shade.

#### **PRODUCT DETAILS**

| ITEM NO.    | T0012                                                |  |
|-------------|------------------------------------------------------|--|
| DIMENSIONS  | D 21,3 cm H 47,5 cm                                  |  |
| MATERIAL    | mouth blown glass, painted steel or brass            |  |
| CABLE       | plastic cable, 2M, switch in line                    |  |
| SOCKET/BULB | E14, max. 10W, bulb not included,                    |  |
|             | CFL bulb or led bulb required, Energy Class A+, A, B |  |
|             |                                                      |  |
| CERTIFICATE | CE                                                   |  |
| ADRESS      | TEO Europe GmbH                                      |  |