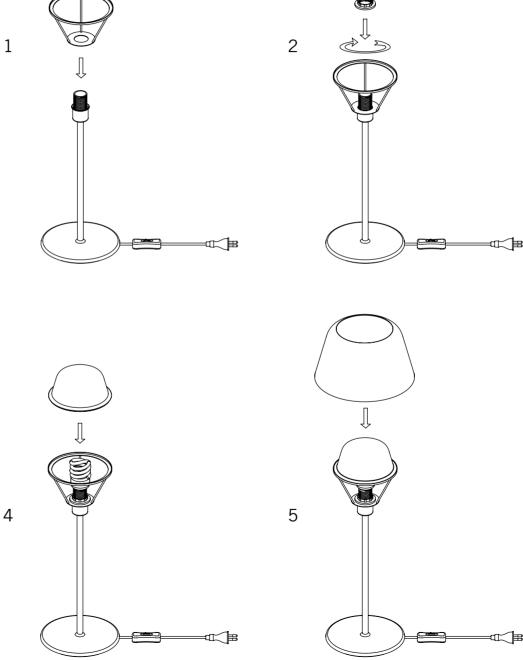

#### **DESIGN CONCEPT**

With Modu Table we are expanding the Modu lighting family. This minimalistic table light is based on the same structure as the families pendant lights. Upper and lower part are not affixed for a great variety of color and material combination. The softly lightened glass top stands in beautiful contrast to its painted lower shade.

#### **PRODUCT DETAILS**

| ITEM NO.    | T0012                                                |  |
|-------------|------------------------------------------------------|--|
| DIMENSIONS  | D 21,3 cm H 47,5 cm                                  |  |
| MATERIAL    | mouth blown glass, painted steel or brass            |  |
| CABLE       | plastic cable, 2M, switch in line                    |  |
| SOCKET/BULB | E14, max. 10W, bulb not included,                    |  |
|             | CFL bulb or led bulb required, Energy Class A+, A, B |  |
|             |                                                      |  |
| CERTIFICATE | CE                                                   |  |
| ADRESS      | TEO Europe GmbH                                      |  |