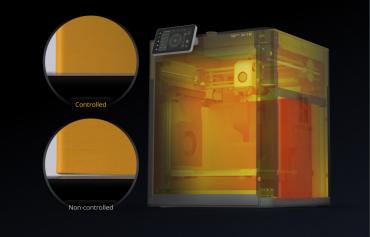

#### **03** Heated Build Chamber

An actively heated build chamber reaches up to 60°C, improving print quality and material handling, especially for high-temperature filaments.