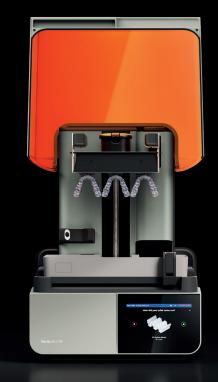

## Formlabs Form 4 The Next Step in SLA Evolution

## Unlock Next-Level **Precision**

The Formlabs Form 4 excels in SLA 3D printing with rapid production speeds, delivering detailed and precise parts quickly.

It features advanced technology like a durable processing unit and efficient resin system, making it ideal for both professional and personal use. Compact, powerful, and user-friendly, the Form 4 is a top-tier choice for enhancing your 3D printing capabilities.