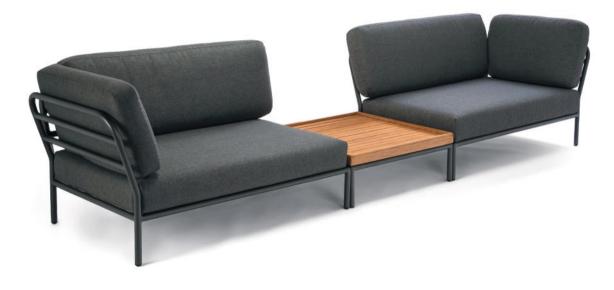

#### COMBINATION OF ONE LEFT AND ONE RIGHT SOFA WITH A BAMBOO COFFEE TABLE IN BETWEEN.

CREATE A LUXURIOUS OUTDOOR LOUNGE AREA.

## ONE LEFT AND ONE RIGHT SOFA COMBINED WITH BAMBOO COFFEE TABLES.