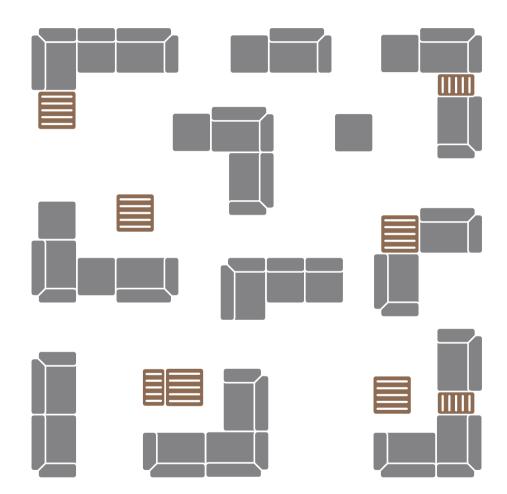

LEVEL LOUNGE MODULES CAN BE COMBINED IN MANY DIFFERENT WAYS.

m

### OUTDOOR LOUNGE MODULAR SYSTEM

LEVEL IS A COLLECTION OF MODULAR OUTDOOR LOUNGE FURNITURE. THE MODULES CAN BE COMBINED IN MANY DIFFERENT WAYS. THE LIGHTWEIGHT ALUMINUM FRAME AND SOFT CUSHIONS CREATES BOTH CONTRAST AND COMFORT AND TEMPT WITH RELAXED LOUNGE ATMOSPHERE.

## LEVEL LOUNGE SETTING

LEVEL IN SUNBRELLA NATTE FABRIC. COLOR GRAUMEL CHALK.

THE LEVEL COLLECTION CONSISTS OF 6 DIFFERENT MODULES WHICH MAKE IT POSSIBLE TO CREATE A VARIETY OF UNIQUE LOUNGE SETTINGS.