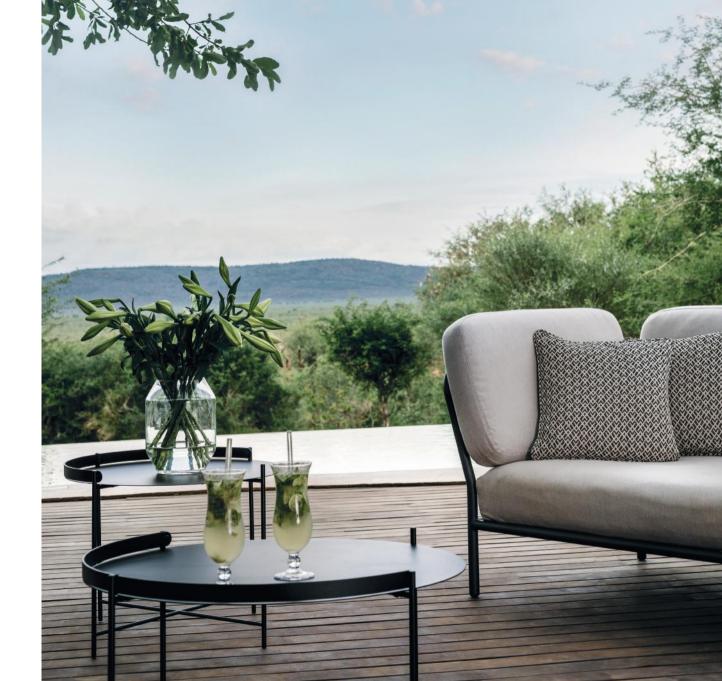

#### COMBINATION OF ONE LEFT AND ONE RIGHT SOFA WITH A BAMBOO COFFEE TABLE IN BETWEEN.

CREATE A LUXURIOUS OUTDOOR LOUNGE AREA.

## ONE LEFT AND ONE RIGHT SOFA COMBINED WITH BAMBOO COFFEE TABLES.