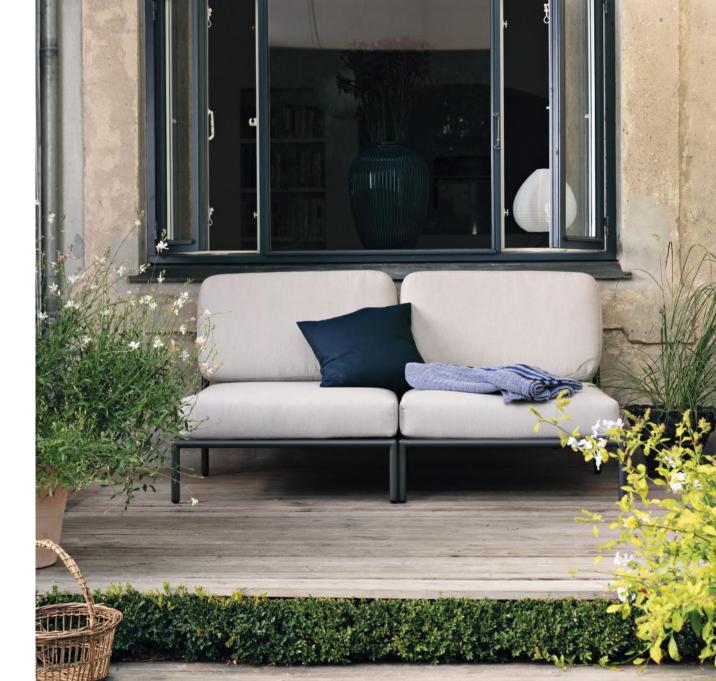

LEVEL LOUNGE MODULES CAN BE COMBINED IN MANY DIFFERENT WAYS.

m

### OUTDOOR LOUNGE MODULAR SYSTEM

LEVEL IS A COLLECTION OF MODULAR OUTDOOR LOUNGE FURNITURE. THE MODULES CAN BE COMBINED IN MANY DIFFERENT WAYS. THE LIGHTWEIGHT ALUMINUM FRAME AND SOFT CUSHIONS CREATES BOTH CONTRAST AND COMFORT AND TEMPT WITH RELAXED LOUNGE ATMOSPHERE.