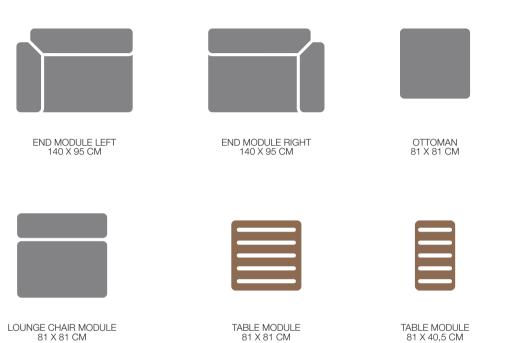

The LEVEL collection consists of 2 sofa end modules – one left and one right, a lounge chair module and an ottoman, all with powder coated grey aluminum frame and cushions in water resistant fabric. To complement the sofas, LEVEL also include a coffee table and a side table in beautiful bamboo.

## LEVEL LOUNGE SETTING

LEVEL IN SUNBRELLA NATTE FABRIC. COLOR GRAUMEL CHALK.

THE LEVEL COLLECTION CONSISTS OF 6 DIFFERENT MODULES WHICH MAKE IT POSSIBLE TO CREATE A VARIETY OF UNIQUE LOUNGE SETTINGS.