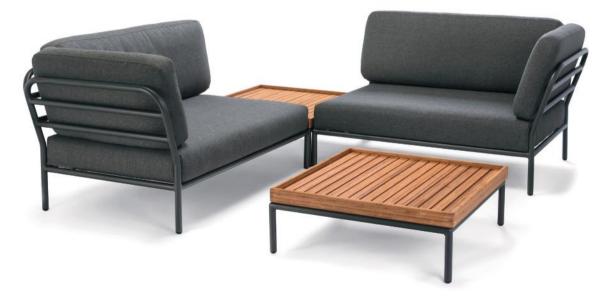

The LEVEL collection consists of 2 sofa end modules – one left and one right, a lounge chair module and an ottoman, all with powder coated grey aluminum frame and cushions in water resistant fabric. To complement the sofas, LEVEL also include a coffee table and a side table in beautiful bamboo.

#### COMBINE THE LOUNGE MODULES WITH THE COFFEE AND SIDE TABLES IN BAMBOO.