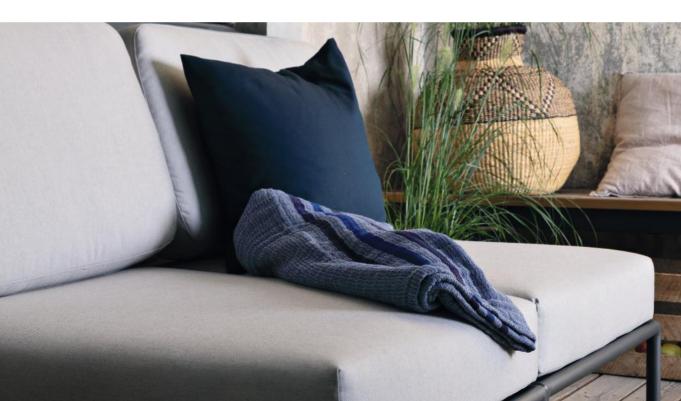

The LEVEL collection consists of 2 sofa end modules – one left and one right, a lounge chair module and an ottoman, all with powder coated grey aluminum frame and cushions in water resistant fabric. To complement the sofas, LEVEL also include a coffee table and a side table in beautiful bamboo.

The cushions are available in 4 colors and 2 fabric types.

100% Polyester water-resistant fabric in dark grey or with Sunbrella Natte fabric in 3 beautiful colors. The Sunbrella fabric is water and stain resistant and easy to maintain.