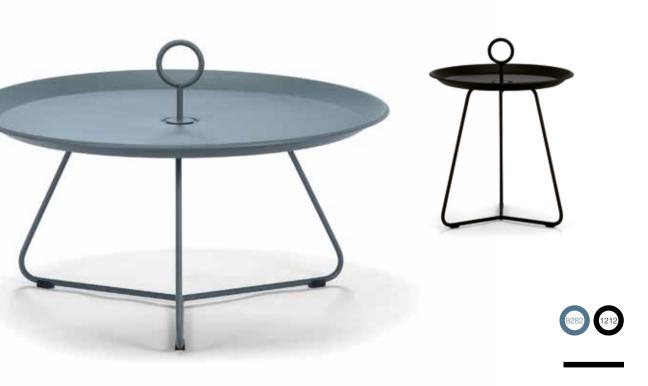

EYELET TRAY TABLES EASY TO MOVE AND SUITABLE FOR INDOOR AND OUTDOOR USE. 3 SIZES Ø45 / Ø60 AND Ø70 CM. IN MANY DIFFERENT COLORS.

CIRCUM CAFÉ TABLE WITH BAMBOO TOP AND LEG CONSTRUCTION IN POWDER COATED BLACK STAINLESS STEEL TUBE. SIZE: Ø74. ALSO AVAILABLE WITH BLACK ALUMINIUM TOP.