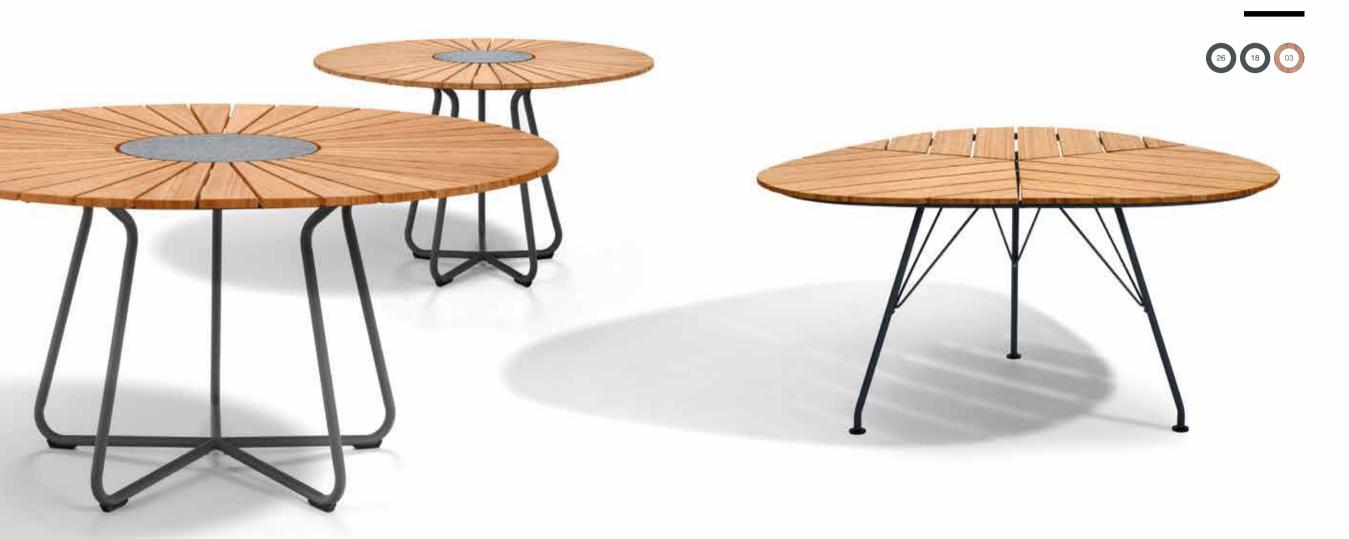

### **CIRCLE AND LEAF**

CIRCLE DINING TABLES WITH BAMBOO TOP, POWDER COATED GREY ALUMINUM LEGS AND CENTER GRANITE STONE. 2 SIZES Ø150 / Ø110. LEAF TRIANGULAR DINING TABLE WITH BAMBOO TOP AND POWDER COATED GREY STEEL LEG CONSTRUCTION. SIZE 146 X 146 CM.