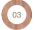

SKETCH DINING TABLE WITH BAMBOO TOP AND SCULPTURAL GREY POWDER COATED METAL LEG CONSTRUCTION. 2 SIZES: 160 / 220 CM.