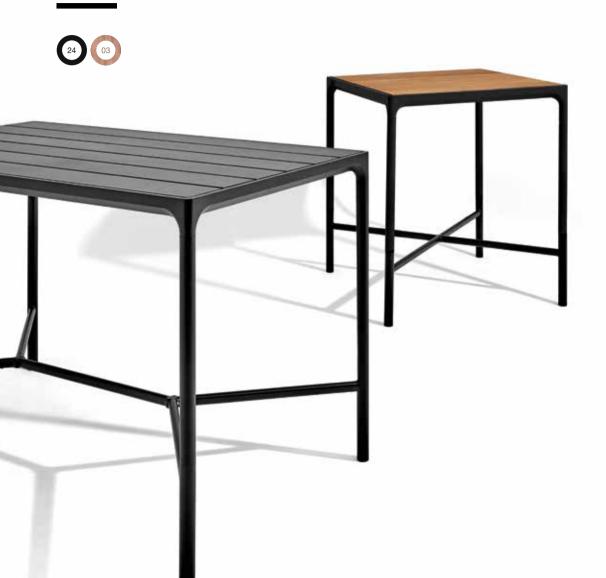

FOUR DINING TABLE WITH BAMBOO TOP AND BLACK POWDER COATED ALUMINUM CONSTRUCTION.
ALSO AVAILABLE WITH GREY CONSTRUCTION OR WITH BLACK ALUMINUM TOP.
4 SIZES: 90 / 160 / 210 / 270 CM.

FOUR BAR TABLE WITH BAMBOO OR BLACK ALUMINUM TOP. CONSTRUCTION IN BLACK POWDER COATED ALUMINUM. 2 SIZES: 90 / 160 CM. HEIGHT: 110 CM.