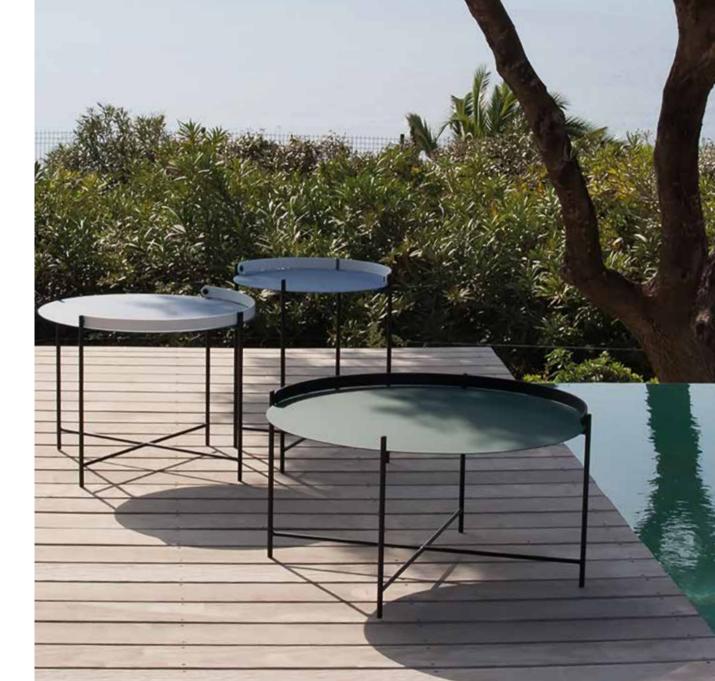

### **EDGE TRAY TABLES EASY TO MOVE AND SUITABLE FOR BOTH INDOOR AND OUTDOOR USE**

AVAILABLE IN 3 SIZES Ø46, Ø62 AND Ø76 IN 3 COLOR COMBINATIONS. **DESIGNED BY ROEE MAGDASSI AND GERMAN DESIGN AWARD WINNER 2019.** 

EYELET TRAY TABLES EASY TO MOVE AND SUITABLE FOR INDOOR AND OUTDOOR USE. 3 SIZES Ø45 / Ø60 AND Ø70 CM. IN MANY DIFFERENT COLORS.

CIRCUM CAFÉ TABLE WITH BAMBOO TOP AND LEG CONSTRUCTION IN POWDER COATED BLACK STAINLESS STEEL TUBE. SIZE: Ø74. ALSO AVAILABLE WITH BLACK ALUMINIUM TOP.