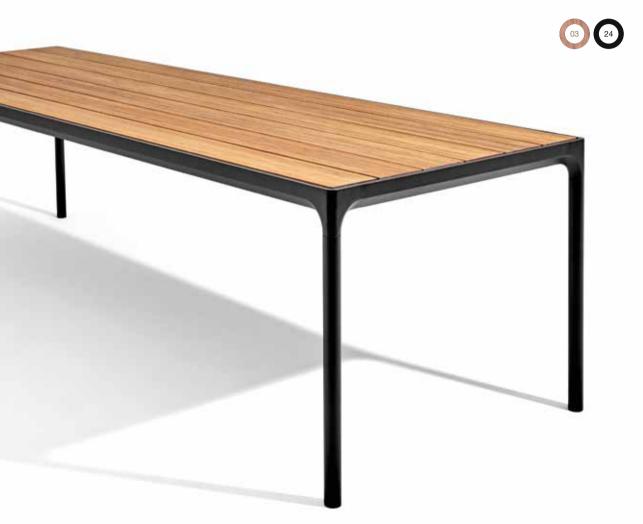

FOUR DINING TABLE WITH BAMBOO TOP AND BLACK POWDER COATED ALUMINUM CONSTRUCTION.
ALSO AVAILABLE WITH GREY CONSTRUCTION OR WITH BLACK ALUMINUM TOP.
4 SIZES: 90 / 160 / 210 / 270 CM.

FOUR BAR TABLE WITH BAMBOO OR BLACK ALUMINUM TOP. CONSTRUCTION IN BLACK POWDER COATED ALUMINUM. 2 SIZES: 90 / 160 CM. HEIGHT: 110 CM.