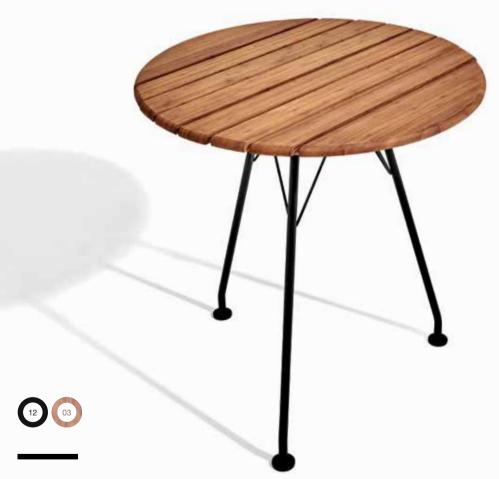

EYELET TRAY TABLES EASY TO MOVE AND SUITABLE FOR INDOOR AND OUTDOOR USE. 3 SIZES Ø45 / Ø60 AND Ø70 CM. IN MANY DIFFERENT COLORS.

CIRCUM CAFÉ TABLE WITH BAMBOO TOP AND LEG CONSTRUCTION IN POWDER COATED BLACK STAINLESS STEEL TUBE. SIZE: Ø74. ALSO AVAILABLE WITH BLACK ALUMINIUM TOP.