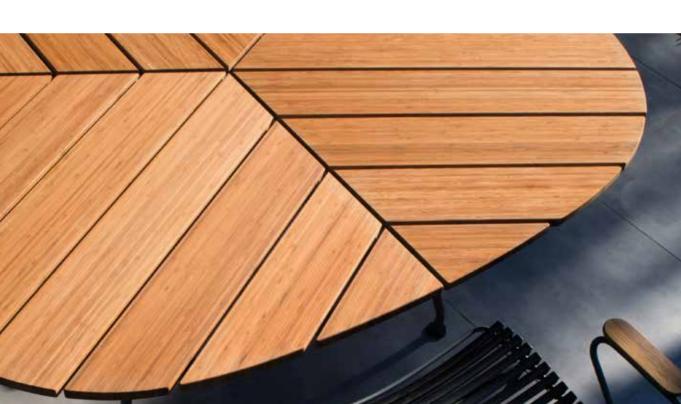

#### **TABLE**

THE COLLECTION OF HOUE OUTDOOR DINING TABLES ARE MADE IN COMBINATIONS OF POWDER COATED METAL OR ALUMINUM, BAMBOO AND BLACK GRANITE. THIS CREATES A COLLECTION OF WELLDESIGNED OUTDOOR DINING TABLES WHICH ALL PERFECTLY COMPLEMENT HOUE DINING CHAIRS AND ENABLE SEVERAL BEAUTIFUL SETTINGS FOR THE GARDEN.

FOUR DINING TABLE WITH BAMBOO TOP AND BLACK POWDER COATED ALUMINUM CONSTRUCTION.
ALSO AVAILABLE WITH GREY CONSTRUCTION OR WITH BLACK ALUMINUM TOP.
4 SIZES: 90 / 160 / 210 / 270 CM.

FOUR BAR TABLE WITH BAMBOO OR BLACK ALUMINUM TOP. CONSTRUCTION IN BLACK POWDER COATED ALUMINUM. 2 SIZES: 90 / 160 CM. HEIGHT: 110 CM.

SKETCH DINING TABLE WITH BAMBOO TOP AND SCULPTURAL GREY POWDER COATED METAL LEG CONSTRUCTION. 2 SIZES: 160 / 220 CM.