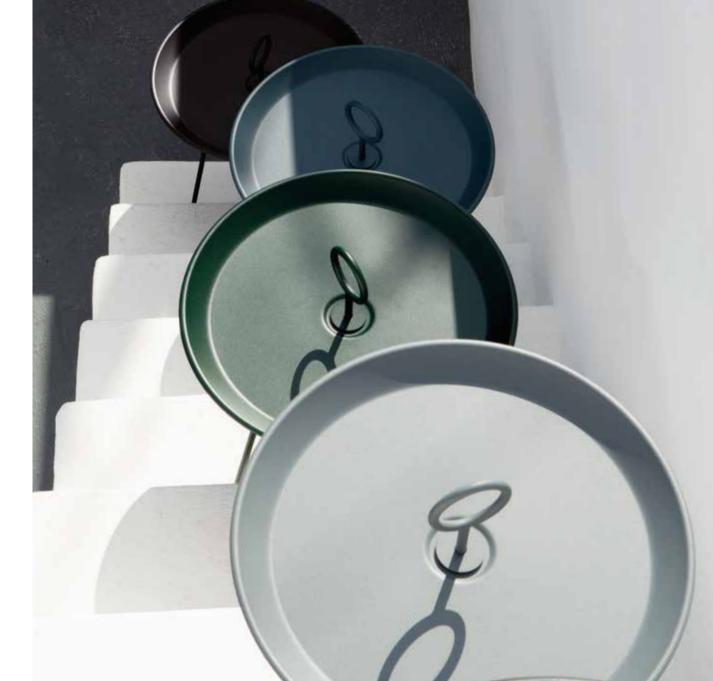

### **EDGE TRAY TABLES EASY TO MOVE AND SUITABLE FOR BOTH INDOOR AND OUTDOOR USE**

AVAILABLE IN 3 SIZES Ø46, Ø62 AND Ø76 IN 3 COLOR COMBINATIONS. **DESIGNED BY ROEE MAGDASSI AND GERMAN DESIGN AWARD WINNER 2019.** 

EYELET TRAY TABLES EASY TO MOVE AND SUITABLE FOR INDOOR AND OUTDOOR USE. 3 SIZES Ø45 / Ø60 AND Ø70 CM. IN MANY DIFFERENT COLORS.

CIRCUM CAFÉ TABLE WITH BAMBOO TOP AND LEG CONSTRUCTION IN POWDER COATED BLACK STAINLESS STEEL TUBE. SIZE: Ø74. ALSO AVAILABLE WITH BLACK ALUMINIUM TOP.