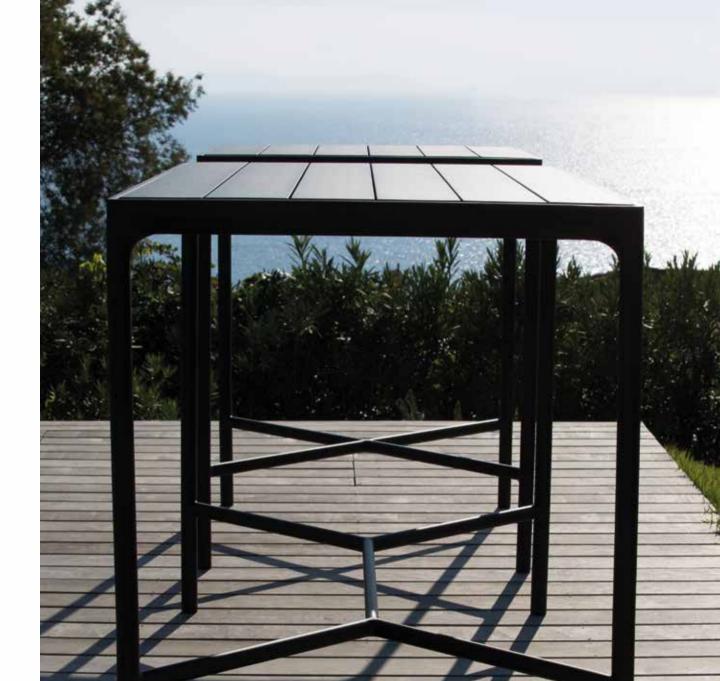

FOUR DINING TABLE WITH BAMBOO TOP AND BLACK POWDER COATED ALUMINUM CONSTRUCTION.
ALSO AVAILABLE WITH GREY CONSTRUCTION OR WITH BLACK ALUMINUM TOP.
4 SIZES: 90 / 160 / 210 / 270 CM.

FOUR BAR TABLE WITH BAMBOO OR BLACK ALUMINUM TOP. CONSTRUCTION IN BLACK POWDER COATED ALUMINUM. 2 SIZES: 90 / 160 CM. HEIGHT: 110 CM.