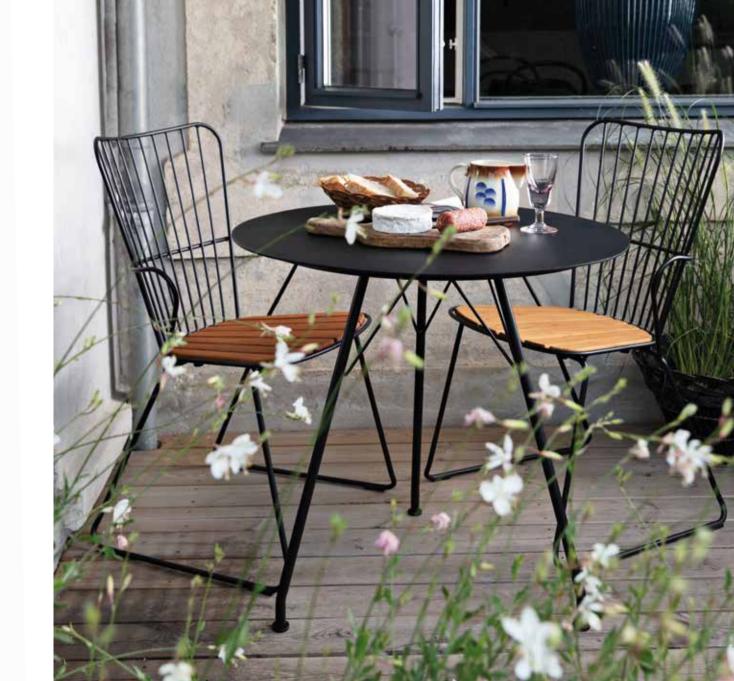

SKETCH DINING TABLE WITH BAMBOO TOP AND SCULPTURAL GREY POWDER COATED METAL LEG CONSTRUCTION. 2 SIZES: 160 / 220 CM.