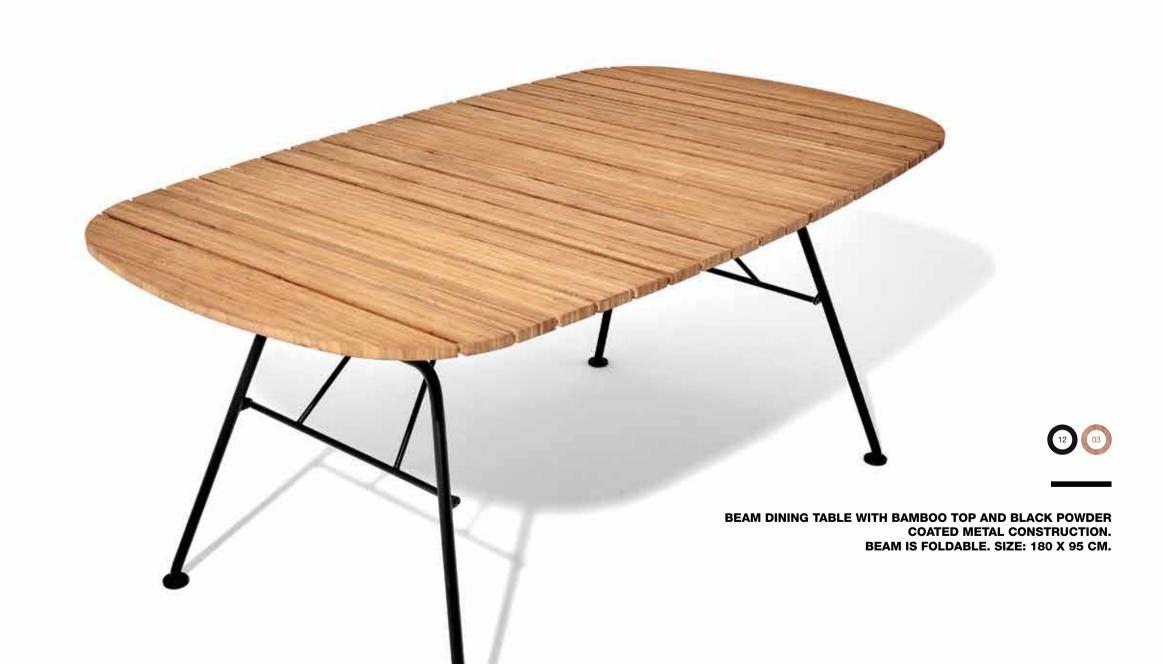

#### **TABLE**

THE COLLECTION OF HOUE OUTDOOR DINING TABLES ARE MADE IN COMBINATIONS OF POWDER COATED METAL OR ALUMINUM, BAMBOO AND BLACK GRANITE. THIS CREATES A COLLECTION OF WELLDESIGNED OUTDOOR DINING TABLES WHICH ALL PERFECTLY COMPLEMENT HOUE DINING CHAIRS AND ENABLE SEVERAL BEAUTIFUL SETTINGS FOR THE GARDEN.

HOUE Outdoor Tables are designed by Henrik Pedersen and Rooe Magdassi. In the design process there is put a lot of effort in form and shape to make tables that not only pleases the eye but also obtain optimal stability and functionality.