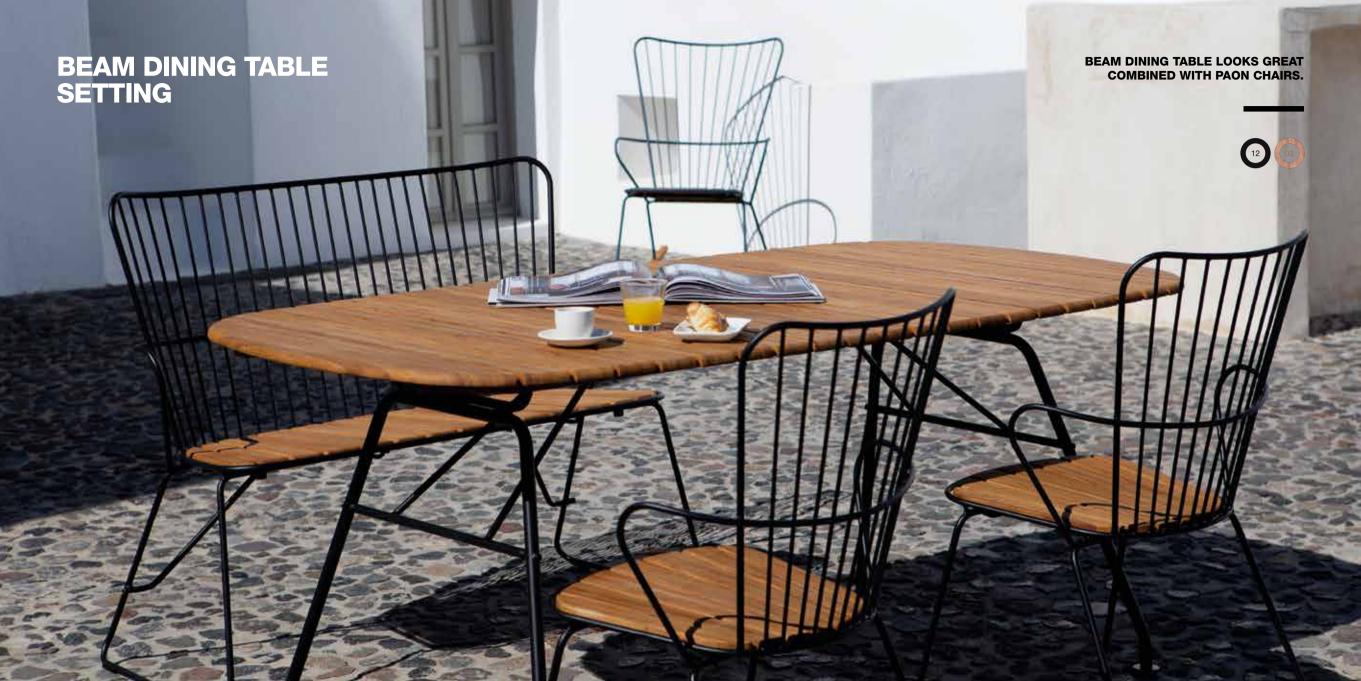

#### **TABLE**

THE COLLECTION OF HOUE OUTDOOR DINING TABLES ARE MADE IN COMBINATIONS OF POWDER COATED METAL OR ALUMINUM, BAMBOO AND BLACK GRANITE. THIS CREATES A COLLECTION OF WELLDESIGNED OUTDOOR DINING TABLES WHICH ALL PERFECTLY COMPLEMENT HOUE DINING CHAIRS AND ENABLE SEVERAL BEAUTIFUL SETTINGS FOR THE GARDEN.

HOUE Outdoor Tables are designed by Henrik Pedersen and Rooe Magdassi. In the design process there is put a lot of effort in form and shape to make tables that not only pleases the eye but also obtain optimal stability and functionality.