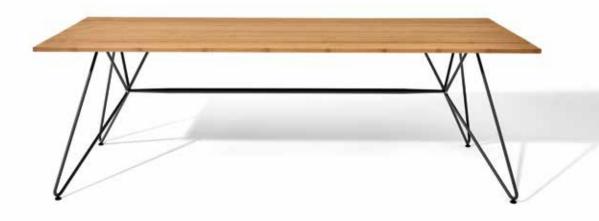

SKETCH DINING TABLE WITH BAMBOO TOP AND SCULPTURAL GREY POWDER COATED METAL LEG CONSTRUCTION. 2 SIZES: 160 / 220 CM.