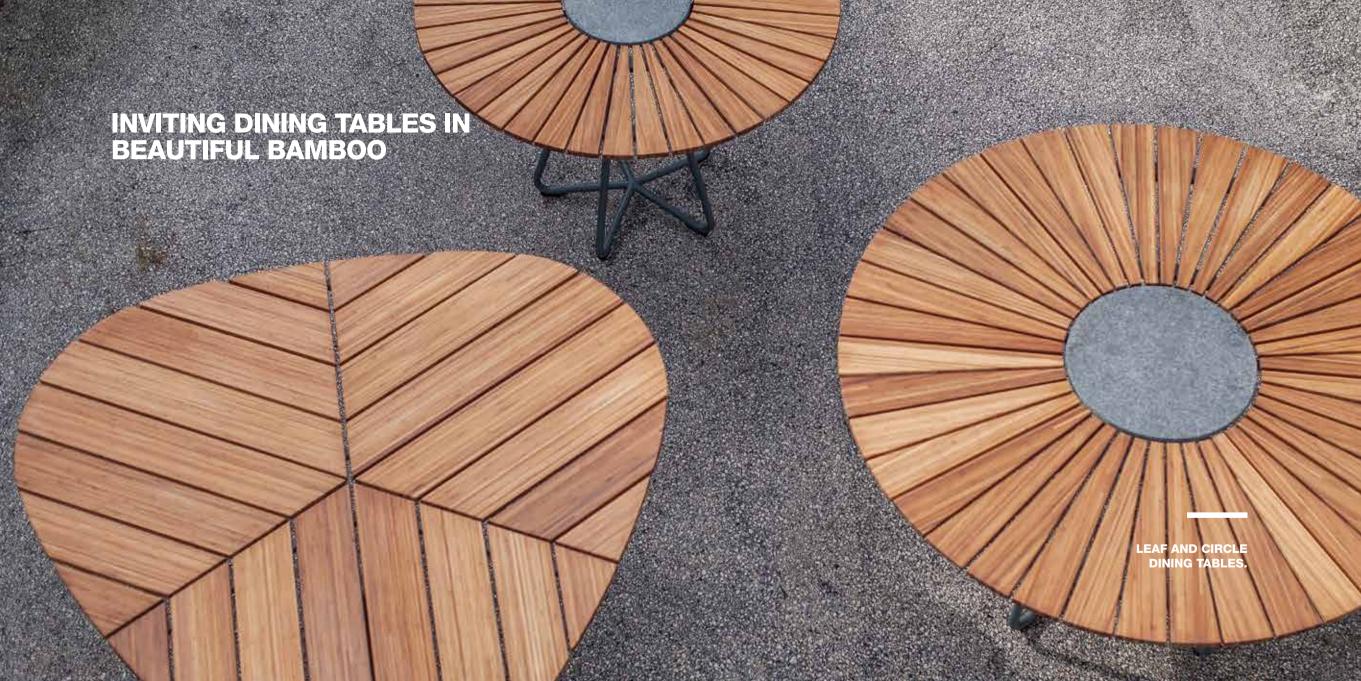

### **CIRCLE AND LEAF**

CIRCLE DINING TABLES WITH BAMBOO TOP, POWDER COATED GREY ALUMINUM LEGS AND CENTER GRANITE STONE. 2 SIZES Ø150 / Ø110. LEAF TRIANGULAR DINING TABLE WITH BAMBOO TOP AND POWDER COATED GREY STEEL LEG CONSTRUCTION. SIZE 146 X 146 CM.