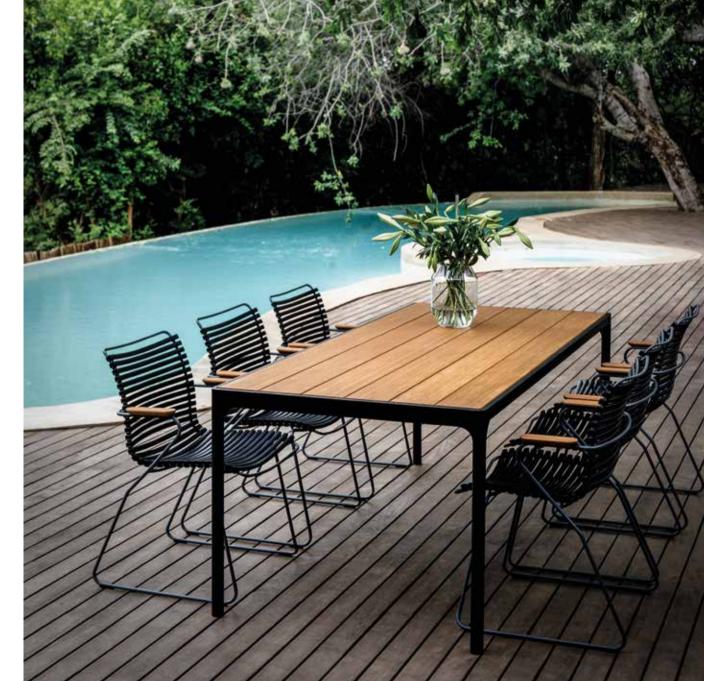

HOUE Outdoor Tables are designed by Henrik Pedersen and Rooe Magdassi. In the design process there is put a lot of effort in form and shape to make tables that not only pleases the eye but also obtain optimal stability and functionality.

### **EDGE TRAY TABLES EASY TO MOVE AND SUITABLE FOR BOTH INDOOR AND OUTDOOR USE**

AVAILABLE IN 3 SIZES Ø46, Ø62 AND Ø76 IN 3 COLOR COMBINATIONS. **DESIGNED BY ROEE MAGDASSI AND GERMAN DESIGN AWARD WINNER 2019.** 