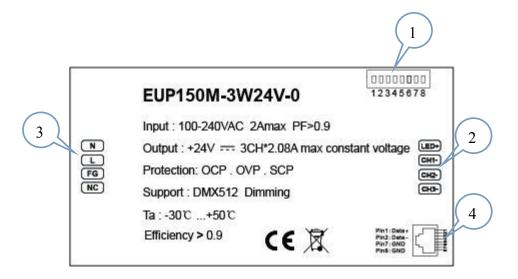

## **Appearance**

- 1) DMX Address DIP Switch
- 2) Output
- 3) Power input
- 4) DMX Signal in