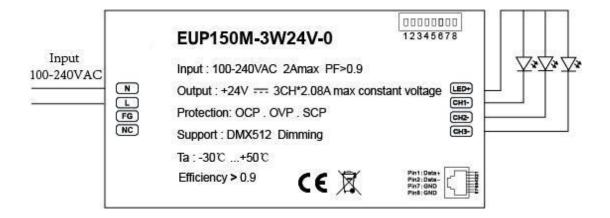

er
- Output short circuit protection, over current protection, over voltage protection



#### **Technical Parameters**

| Output Channel      | 3 channel       |  |
|---------------------|-----------------|--|
| Input Voltage       | 100-240VAC      |  |
| Input Frequency     | 50/60HZ         |  |
| PF                  | ≧0.9            |  |
| Dimming Mode        | DMX512 dimming  |  |
| Output Voltage      | 24VDC           |  |
| Output Power        | Total 150W      |  |
| Output Current      | 3*2.08A Max     |  |
| G.W.(g)             | 610             |  |
| Size                | 196mm*75mm*40mm |  |
| Working Temperature | -30℃ - 40℃      |  |

### **Dimension**



## **Appearance**



- 1) DMX Address DIP Switch
- 2) Output
- 3) Power input
- 4) DMX Signal in

## Wiring Diagram