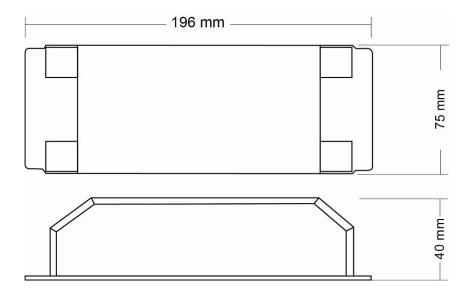

### **Dimension**

#### **Technical Parameters**

| Output Channel      | 3 channel       |  |
|---------------------|-----------------|--|
| Input Voltage       | 100-240VAC      |  |
| Input Frequency     | 50/60HZ         |  |
| PF                  | ≧0.9            |  |
| Dimming Mode        | DMX512 dimming  |  |
| Output Voltage      | 24VDC           |  |
| Output Power        | Total 150W      |  |
| Output Current      | 3*2.08A Max     |  |
| G.W.(g)             | 610             |  |
| Size                | 196mm*75mm*40mm |  |
| Working Temperature | -30℃ - 40℃      |  |