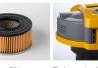

## **OPTIONAL ACCESSORIES**

| ТҮРЕ                                                           | REF. NO. |
|----------------------------------------------------------------|----------|
| Cartridge filter (filtering surface 1,06 m <sup>2</sup> )      | 2512743  |
| HEPA cartridge filter (filtering surface 1,06 m <sup>2</sup> ) | 2512744  |
| Paper filter bag with cap I 19 x 10                            | 6830030  |