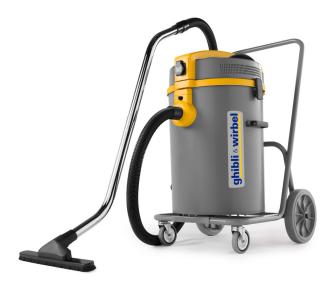

## **POWER WD 80.2 P CF**

WET & DRY VACUUM CLEANERS WITH INTEGRATED DISCHARGING PUMP

High efficiency, trolley mounted wet & dry vacuum unit, equipped with an integrated discharging pump for continuous suction/dumping. This unique machine's performances are very suitable for civil/emergency service, contract cleaners and fire brigades. Can be used also as a normal dry or wet & dry vacuum cleaner.