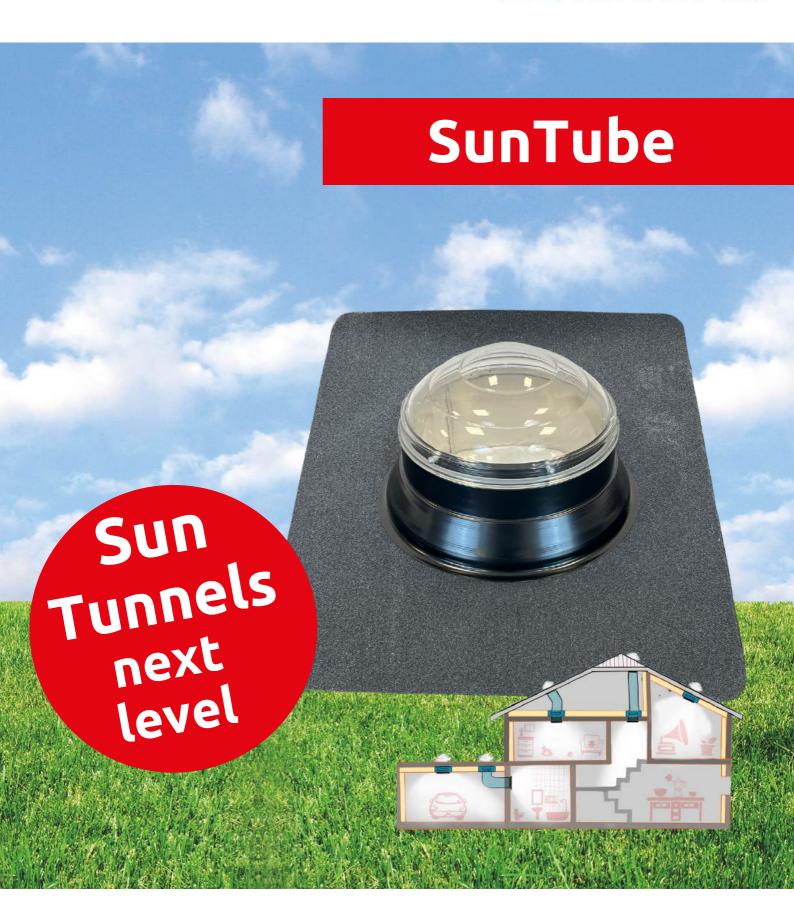

#### **NEW**

- Pre-installed roofing
- Crystal glass dome
- Double-walled insulated upstand RAL 9005 (SunTube25 and SunTube35)
- Updated EcoPower Insulation
   Element based on 14cm UNILIN PIR

The Intura SunTube daylight tube system transports natural daylight to dark areas in any desired space under a flat or sloped roof. The dome is made of crystal glass, making it quiet, strong, self-cleaning, and durable.

The innovative Intura SunTube daylight tubes are the ultimate solution to transform your home or workplace into a healthy and pleasant environment with natural daylight. Our crystal glass light-capturing dome captures natural daylight and channels it deep into your home or business through an advanced reflective tube. The soft, diffused light is evenly distributed by a stylish ceiling plate, filling every room with bright, natural light.

#### The Intura SunTube basic set consists of the following components:

- 1.Crystal glass dome
- 2. Aluminum roof upstand with pre-installed roofing
- 3. Tube length of 60 cm (can be shortened)
- 4. Easyclick diffuser for easy installation
- 5.Installation accessories