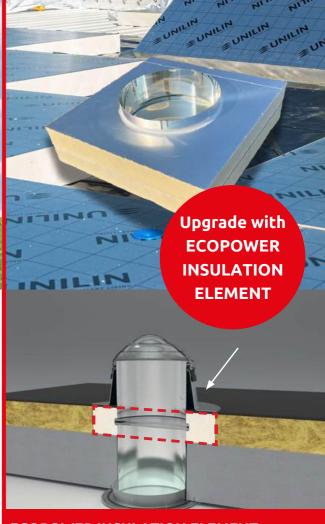

#### **ECOPOWER INSULATION ELEMENT**

- 14 CM UNILIN PIR with double HR++ glass or triple HR+++ glass
- PIR insulation RC value: Rd insulation value 6.30