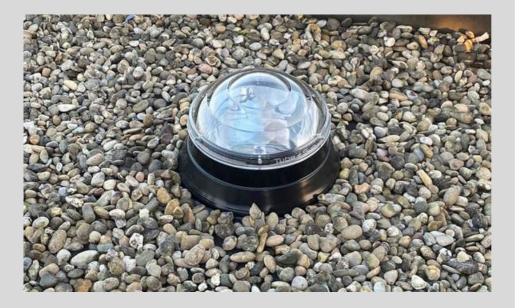

#### **NEW**

- Pre-installed roofing
- Crystal glass dome
- Double-walled insulated upstand RAL 9005 (SunTube25 and SunTube35)
- Updated EcoPower Insulation
   Element based on 14cm UNILIN PIR

The Intura SunTube daylight tube system transports natural daylight to dark areas in any desired space under a flat or sloped roof. The dome is made of crystal glass, making it quiet, strong, self-cleaning, and durable.

The innovative Intura SunTube daylight tubes are the ultimate solution to transform your home or workplace into a healthy and pleasant environment with natural daylight. Our crystal glass light-capturing dome captures natural daylight and channels it deep into your home or business through an advanced reflective tube. The soft, diffused light is evenly distributed by a stylish ceiling plate, filling every room with bright, natural light.