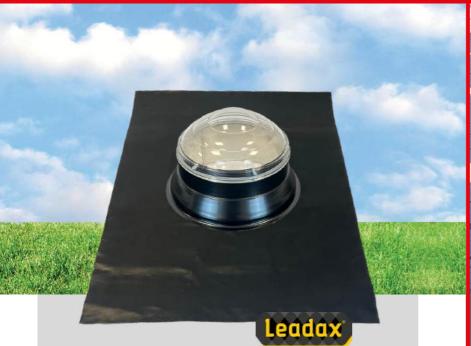

## **PITCH ROOF**

Intura SunTube daylight tubes are also ideal for installation on sloped roofs. The double-walled insulated upstands of the SunTube25 and SunTube35 come standard with Leadax (lead substitute made from recycled PVB), making them easy to install on a tiled roof.