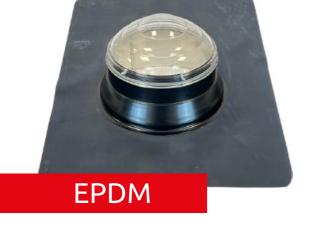

### Price list

|                                                                                        | SunTube25 | SunTube35 | SunTube55 |
|----------------------------------------------------------------------------------------|-----------|-----------|-----------|
| Basic set flat roof crystal glass dome<br>Choice to Bitumen, PVC or EPDM pre-installed | 624,01    | 690,90    |           |
|                                                                                        | 755,05    | 835,99    |           |
| Basic set flat roof PVC dome                                                           |           |           | 1041,67   |
|                                                                                        |           |           | 1260,42   |
| Basic set pitch roof crystal glass dome  Leadax artificial lead pre-installed          | 624,01    | 690,90    |           |
|                                                                                        | 755,05    | 835,99    |           |
| EcoPower insulation element  Double glazing                                            | 358,15    | 368,53    | 477,96    |
|                                                                                        | 433,36    | 445,92    | 578,33    |
| EcoPower insulation element HR+++ Triple glazing                                       | 405,03    | 424,78    | 643,59    |
|                                                                                        | 490,09    | 513,98    | 657,74    |
| Extra mirror Tube 60 cm                                                                | 70,16     | 85,08     | 126,67    |
|                                                                                        | 84,89     | 102,95    | 153,27    |
| Elbow tube up to 45°                                                                   | 125,79    | 142,66    | 209,57    |
|                                                                                        | 152,20    | 172,62    | 253,58    |
| Tube GU10 lighting fitting                                                             | 74,00     | 74,00     | 74,00     |
|                                                                                        | 89,54     | 89,54     | 89,54     |