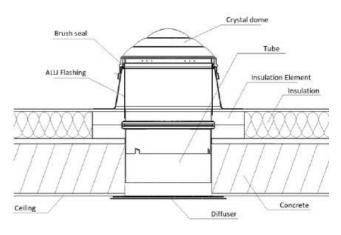

#### **NEW**

- Pre-installed roofing
- Crystal glass dome
- Double-walled insulated upstand RAL 9005 (SunTube25 and SunTube35)
- Updated EcoPower Insulation
   Element based on 14cm UNILIN PIR

The Intura SunTube daylight tube system transports natural daylight to dark areas in any desired space under a flat or sloped roof. The dome is made of crystal glass, making it quiet, strong, self-cleaning, and durable.

The innovative Intura SunTube daylight tubes are the ultimate solution to transform your home or workplace into a healthy and pleasant environment with natural daylight. Our crystal glass light-capturing dome captures natural daylight and channels it deep into your home or business through an advanced reflective tube. The soft, diffused light is evenly distributed by a stylish ceiling plate, filling every room with bright, natural light.

#### The Intura SunTube basic set consists of the following components:

- 1.Crystal glass dome
- 2. Aluminum roof upstand with pre-installed roofing
- 3. Tube length of 60 cm (can be shortened)
- 4. Easyclick diffuser for easy installation
- 5.Installation accessories