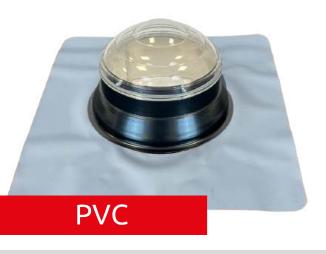

### Price list

|                                                                                        | SunTube25 | SunTube35 | SunTube55 |
|----------------------------------------------------------------------------------------|-----------|-----------|-----------|
| Basic set flat roof crystal glass dome<br>Choice to Bitumen, PVC or EPDM pre-installed | 624,01    | 690,90    |           |
|                                                                                        | 755,05    | 835,99    |           |
| Basic set flat roof PVC dome                                                           |           |           | 1041,67   |
|                                                                                        |           |           | 1260,42   |
| Basic set pitch roof crystal glass dome  Leadax artificial lead pre-installed          | 624,01    | 690,90    |           |
|                                                                                        | 755,05    | 835,99    |           |
| EcoPower insulation element  Double glazing                                            | 358,15    | 368,53    | 477,96    |
|                                                                                        | 433,36    | 445,92    | 578,33    |
| EcoPower insulation element HR+++ Triple glazing                                       | 405,03    | 424,78    | 643,59    |
|                                                                                        | 490,09    | 513,98    | 657,74    |
| Extra mirror Tube 60 cm                                                                | 70,16     | 85,08     | 126,67    |
|                                                                                        | 84,89     | 102,95    | 153,27    |
| Elbow tube up to 45°                                                                   | 125,79    | 142,66    | 209,57    |
|                                                                                        | 152,20    | 172,62    | 253,58    |
| Tube GU10 lighting fitting                                                             | 74,00     | 74,00     | 74,00     |
|                                                                                        | 89,54     | 89,54     | 89,54     |