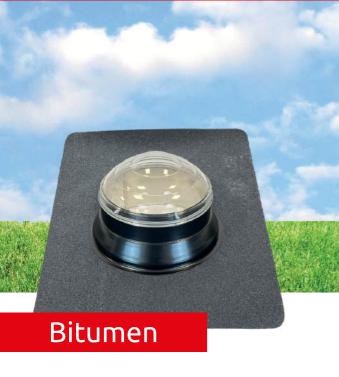

### Price list

|                                                                                        | SunTube25 | SunTube35 | SunTube55 |
|----------------------------------------------------------------------------------------|-----------|-----------|-----------|
| Basic set flat roof crystal glass dome<br>Choice to Bitumen, PVC or EPDM pre-installed | 624,01    | 690,90    |           |
|                                                                                        | 755,05    | 835,99    |           |
| Basic set flat roof PVC dome                                                           |           |           | 1041,67   |
|                                                                                        |           |           | 1260,42   |
| Basic set pitch roof crystal glass dome  Leadax artificial lead pre-installed          | 624,01    | 690,90    |           |
|                                                                                        | 755,05    | 835,99    |           |
| EcoPower insulation element  Double glazing                                            | 358,15    | 368,53    | 477,96    |
|                                                                                        | 433,36    | 445,92    | 578,33    |
| EcoPower insulation element HR+++ Triple glazing                                       | 405,03    | 424,78    | 643,59    |
|                                                                                        | 490,09    | 513,98    | 657,74    |
| Extra mirror Tube 60 cm                                                                | 70,16     | 85,08     | 126,67    |
|                                                                                        | 84,89     | 102,95    | 153,27    |
| Elbow tube up to 45°                                                                   | 125,79    | 142,66    | 209,57    |
|                                                                                        | 152,20    | 172,62    | 253,58    |
| Tube GU10 lighting fitting                                                             | 74,00     | 74,00     | 74,00     |
|                                                                                        | 89,54     | 89,54     | 89,54     |