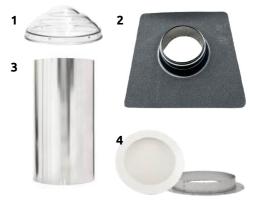

#### The Intura SunTube basic set consists of the following components:

- 1.Crystal glass dome
- 2. Aluminum roof upstand with pre-installed roofing
- 3. Tube length of 60 cm (can be shortened)
- 4. Easyclick diffuser for easy installation
- 5.Installation accessories