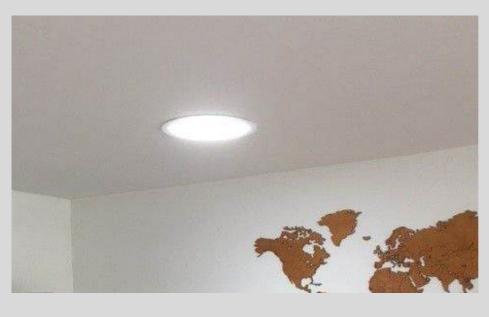

#### **NEW**

- Pre-installed roofing
- Crystal glass dome
- Double-walled insulated upstand RAL 9005 (SunTube25 and SunTube35)
- Updated EcoPower Insulation
   Element based on 14cm UNILIN PIR

The Intura SunTube daylight tube system transports natural daylight to dark areas in any desired space under a flat or sloped roof. The dome is made of crystal glass, making it quiet, strong, self-cleaning, and durable.

The innovative Intura SunTube daylight tubes are the ultimate solution to transform your home or workplace into a healthy and pleasant environment with natural daylight. Our crystal glass light-capturing dome captures natural daylight and channels it deep into your home or business through an advanced reflective tube. The soft, diffused light is evenly distributed by a stylish ceiling plate, filling every room with bright, natural light.

The Intura SunTube, available in diameters of Ø25, Ø35, or Ø55 cm, is a versatile daylight tube perfect for both residential and commercial spaces. This tube provides an ideal daylight output and ensures maximum illumination in areas such as living rooms, bedrooms, bathrooms, offices, meeting rooms, hallways, and retail spaces.