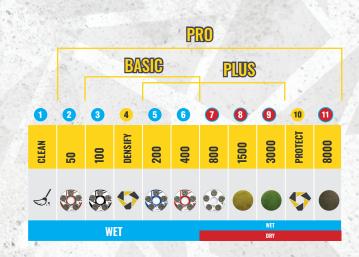

With the FAST-GRIND® system different levels of finish can be achieved, from a basic finish to a "salt & pepper" high gloss finish.