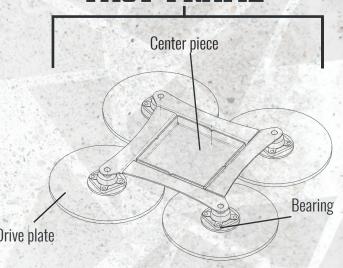

### **FAST-FRAME**

The FAST-Grind® FAST-FRAME is a drive board system for power trowel machines. It consists of a FAST-Grind® connector and a stainless steel frame with free floating discs that can be mounted to any power trowel machine.

The FAST-GRIND® system consists of a connector and a stainless steel frame with free-rotating discs. The connector is welded to the floating pan and falls into the frame.

The frame can thus easily be removed from under the machine to quickly switch diamond discs. On the frame 3 to 5 flexible driver discs are mounted so that 100% contact with the floor is guaranteed. Because the discs are free-rotating they spin around when they are under higher pressure at a certain point which ensures the long life of the diamond tools.

The FAST-GRIND® system consists of a connector and a stainless steel frame with free-rotating discs. The connector is welded to the floating pan and falls into the frame.

The frame can thus easily be removed from under the machine to quickly switch diamond tools. On the frame 3 to 5 flexible driver plates are mounted so that 100% contact with the floor is guaranteed. Because the discs are free-rotating they spin around when they are under higher pressure at a certain point which ensures the long life of the diamond tools.

Make sure all concrete residue is removed. Handle with care and safely store the FAST-FRAME® untill the next usage.

| PRODUCT RANGE & TECHNICAL INFO |                                                                 |                                                                            |                                                                                  |                                                                              |                                                                               |
|--------------------------------|-----------------------------------------------------------------|----------------------------------------------------------------------------|----------------------------------------------------------------------------------|------------------------------------------------------------------------------|-------------------------------------------------------------------------------|
|                                |                                                                 | 60 ∅ cm (24")                                                              | 75 Ø cm (30")                                                                    | 90 Ø cm (35")                                                                | 120 Ø cm (47")                                                                |
| FAST-FRAME<br>COMPLETE         | ARTICLE CODE<br># HEADS / DISCS<br>WEIGHT<br>DIAMETER<br>HEIGHT | FG0600309<br>3 x 9" DISCS<br>7 kg / 15 lbs<br>600 mm / 24"<br>60 mm / 2,3" | FG0750409<br>3 x 9" DISCS<br>14 kg / 30 lbs<br>750 mm / 30"<br>60 mm / 2,3"      | FG0900414<br>4 x 14" DISCS<br>18 kg / 40 lbs<br>900 mm / 35"<br>60 mm / 2,3" | FG1200514<br>5 x 14" DISCS<br>29 kg / 64 lbs<br>1200 mm / 47"<br>60 mm / 2,3" |
| CENTER PIECE                   | ARTICLE CODE WEIGHT DIMENSIONS (L x W x H x T) SHAPE            | FGC060<br>500 gr /1,1 lbs<br>130x150x30x3 mm / 5x6x1x 0,1"<br>TRIANGLE     | FGC075<br>2,2 kg / 4,8 lbs<br>232 x 232 x 30 x 3 mm / 9 x 9 x 1 x 0,1"<br>SQUARE | FGC090<br>2,5 kg / 5,5 lbs<br>248x248x30x3 mm / 10x10x1x0,1"<br>SQUARE       | FGC120<br>4,2 kg / 9,2 lbs<br>450x470x30x3 mm / 18x19x1x0,1"<br>PENTAGON      |
| BEARING                        | ARTICLE CODE<br>WEIGHT<br>DIMENSIONS (L x W x H)                | FGB8080<br>550 gr / 1,1 lbs<br>80x80x32 mm / 3x1"                          | FGB8080<br>550 gr / 1,1 lbs<br>80x80x32 mm / 3x1"                                | FGB8080<br>550 gr / 1,1 lbs<br>80x80x32 mm / 3x1"                            | FGB8080<br>550 gr / 1,1 lbs<br>80x80x32 mm / 3x1"                             |
| DRIVE PLATE                    | ARTICLE CODE<br>WEIGHT<br>DIAMETER X H                          | FGD009<br>750 gr / 1,6 lbs<br>230x30 mm / 9x1"                             | FGD009<br>750 gr / 1,6 lbs<br>230x30 mm / 9x1"                                   | FGD014<br>1500 gr / 3,3 lbs<br>355x30 mm / 14x1"                             | FGD014<br>1500 gr / 3,3 lbs<br>355x30 mm / 14x1"                              |
| LUBRICATION<br>GREASE          | ARTICLE CODE                                                    | FGL500                                                                     | FGL500                                                                           | FGL500                                                                       | FGL500                                                                        |