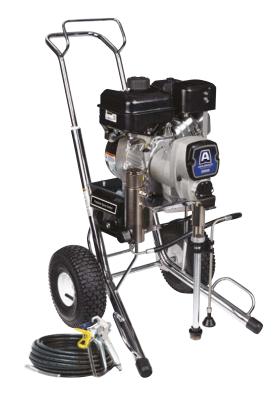

## **GS950**

**APPLICATIONS:** 

SPRAY:

Large residential/commercial projects, and industrial use Water and solvent-based coatings, interior and exterior wall paints, block fillers, roof coatings, stains, sealers,

varnishes and lacquers

USAGE:

Up to 3,000 litre per year

FEATURES:

- Precision spray control system provides smooth spraying across a wide range of pressures
- Vanguard 5.5 HP engine with a 3-year warranty and oil alert engine protection
- Pro-Duty pump with chrome piston and lifetime pump cylinder
- Exclusive externally adjustable packings
- Oversized high-pressure filter

**INCLUDES:** 

1/4" x 15 m hose, 4-finger trigger ProLight 500 gun, conversion kit to 2-finger trigger and 517 Rev-Tip

| SPECIFICATIONS | GS950 |
|----------------|-------|
| Model Type     | Hibov |

| Model Type                     | Hiboy                  |
|--------------------------------|------------------------|
| Part Number 230 V              | 17M141                 |
| Max Tip Size                   | 0.027"                 |
| Max Output Ipm / gpm           | 2.8 / 0.75             |
| Max Working Pressure bar / psi | 227 / 3,300            |
| Max Hose Length m / ft         | 90 / 270               |
| Unit Weight kg / lbs           | 45 / 100               |
| Motor                          | 5.5 HP Vanguard Engine |