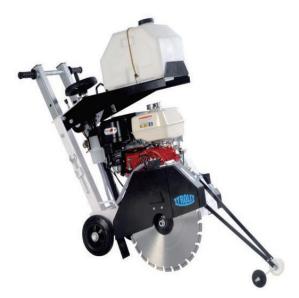

## **ROAD SAW**

FSG513 \* \* \*

CUTTING DEPTHS UP TO 170mm

## Details:

- Excellent cutting performance due to intelligent weight distribution.
- Easy handling due to ergonomically arranged operating elements.
- High load resistance and vibration reduction thanks to a robust, high quality chassis.
- Increased flexibility due to left and right hand cutting functions as well as corner function.
- Problem free and safe transport by means of a balanced transport hook.
- Optimum tool cooling using reliable water supply.
- Honda petrol engine with cyclone filter.
- Precise cutting using a standard cut indicator.
- Centrally positioned emergency stop switch and integrated brake.