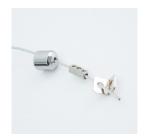

Screw the second piece ensuring it's well tightened.

Screw the third piece to the panel.

Take the last piece and insert the largest screw.

Screw the piece to the end of the cable. Screw the piece into the ceiling.