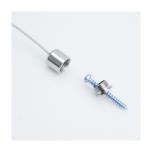

Screw the second piece ensuring it's well tightened.

Screw the third piece to the panel.

Take the last piece and insert the largest screw.

Screw the piece to the end of the cable. Screw the piece into the ceiling.