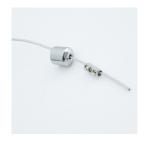

**Note:** 120x60 panels need 6 fixing points, 4 on the edges and two in the centre.

Introduce the **first piece** through the indicated part of the cable.

Then the **second**.

And the **third one**.

Bend the cable and fish it through the second piece to form a loop.

Screw the second piece ensuring it's well tightened.

Screw the third piece to the panel.

Take the last piece and insert the largest screw.

Screw the piece to the end of the cable. Screw the piece into the ceiling.