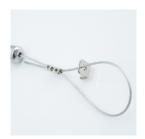

**Note:** 120x60 panels need 6 fixing points, 4 on the edges and two in the centre.

Introduce the **first piece** through the indicated part of the cable.

Then the **second**.

And the **third one**.

Bend the cable and fish it through the second piece to form a loop.

Screw the second piece ensuring it's well tightened.

Screw the third piece to the panel.

Take the last piece and insert the largest screw.

Screw the piece to the end of the cable. Screw the piece into the ceiling.