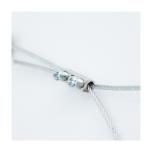

**Note:** 120x60 panels need 6 fixing points, 4 on the edges and two in the centre.

Introduce the **first piece** through the indicated part of the cable.

Then the **second**.

And the **third one**.

Bend the cable and fish it through the second piece to form a loop.

Screw the second piece ensuring it's well tightened.

Screw the third piece to the panel.

Take the last piece and insert the largest screw.

Screw the piece to the end of the cable. Screw the piece into the ceiling.