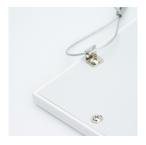

## Manual for mounting LED Panel Suspension Kits

The kit will be fixed to the panel in 4 points, therefore, remove the **4 screws** nearest to the corners in order to guarantee a more secure installation.

**Note:** 120x60 panels need 6 fixing points, 4 on the edges and two in the centre.

Introduce the **first piece** through the indicated part of the cable.

Then the **second**.

And the **third one**.

Bend the cable and fish it through the second piece to form a loop.