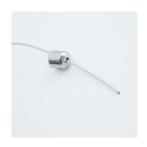

**Note:** 120x60 panels need 6 fixing points, 4 on the edges and two in the centre.

Introduce the **first piece** through the indicated part of the cable.

Then the **second**.

And the **third one**.

Bend the cable and fish it through the second piece to form a loop.