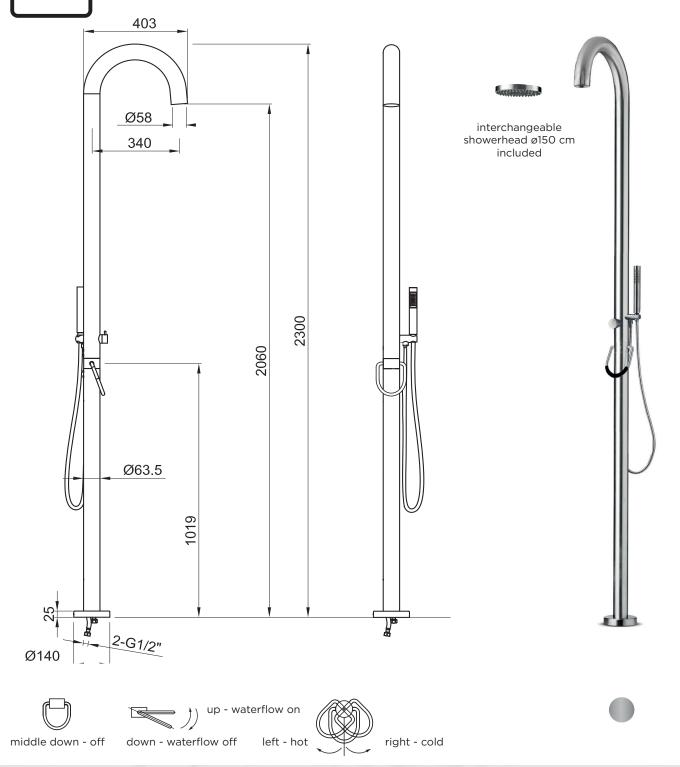

## JEE-O original shower O2 specifications

Article code:

100-6210 Brushed

Material:

Stainless Steel r316

Cartridges:

Kerox ceramic mixing mechanism (35mm), item code 005-0101 and JEE-O ceramic diverter mechanism, item code 005-0302

Interchangeable shower heads

ø58mm/43 nozzles, item code 100-6120 ø150mm/100 nozzles, item code 100-6140

Cleaning: Flow at water of 38°C /100,4°F.

12I p/m at 3bar pressure

Flexhose:

JEE-O protect

150 cm length

HS code:

2 year warranty

Connection:

Dimension package: Total weight: Package weight:

Thread:

Approvals:

2 x G ½" (Ø15mm / 0.6") nylon<sup>(out)</sup>/epdm<sup>(in)</sup> flexhose with stainless steel swivel British Standard Pipe (BSP)

L 159 x W 27 W 66 x H 21 cm 14,5 kg

3,2 kg Placing on a water-tight floor

> 84818011900 SLS BS EN 817, SS 375, AS/NZS 4020, BS EN