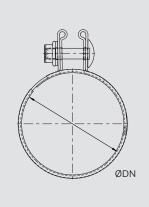

### **Applications**

The EuroCoupler is a lightweight connector for rear and centre section of car and truck exhaust systems.

| Material |                |  |  |  |
|----------|----------------|--|--|--|
| Group    | W3             |  |  |  |
| Band     | 1.4509 / 441SS |  |  |  |
| Sleeve   | 1.4509 / 441SS |  |  |  |
| Bolt     | Carbon Steel   |  |  |  |
| Washer   | Carbon Steel   |  |  |  |
| Nut      | Carbon Steel   |  |  |  |

| Part number   | Description           | ØDN (mm) | Packaging quantity (pcs) |
|---------------|-----------------------|----------|--------------------------|
| 0367 6005 040 | EUROCOUPLER 40-441/88 | 40       | 25                       |
| 0367 6009 045 | EUROCOUPLER 45-441/88 | 45       | 25                       |
| 0367 6010 050 | EUROCOUPLER 50-441/88 | 50       | 25                       |
| 0367 6008 055 | EUROCOUPLER 55-441/88 | 55       | 25                       |
| 0367 6011 060 | EUROCOUPLER 60-441/88 | 60       | 25                       |
| 0367 6022 065 | EUROCOUPLER 65-441/88 | 65       | 25                       |
| 0367 6033 070 | EUROCOUPLER 70-441/88 | 70       | 25                       |