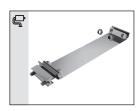

### **EURO COUPLER**

- 1 "U" slot to accommodate diameter differences
- 2 Dimple on the inner sleeve to engage with the outer band
- 3 Patented gasket

A "U" slot helps EuroCoupler accommodate diameter differences between mating pipes for improved joint strength