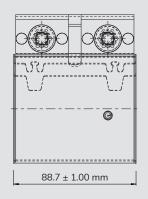

### **EURO COUPLER**

- 1 "U" slot to accommodate diameter differences
- 2 Dimple on the inner sleeve to engage with the outer band
- 3 Patented gasket

## **Technical data & Ordering information**

| NORMACONNECT® EUROCOUPLER |                        |                  |                   |  |  |  |  |  |
|---------------------------|------------------------|------------------|-------------------|--|--|--|--|--|
|                           | Description            | Nominal diameter | W3<br>Product No. |  |  |  |  |  |
| Width                     |                        | in mm            |                   |  |  |  |  |  |
|                           | EURO COUPLER 40-441/88 | 40               | 0367 6005 040     |  |  |  |  |  |
|                           | EURO COUPLER 45-441/88 | 45               | 0367 6009 045     |  |  |  |  |  |
|                           | EURO COUPLER 50-441/88 | 50               | 0367 6010 050     |  |  |  |  |  |
| 88,7                      | EURO COUPLER 55-441/88 | 55               | 0367 6008 055     |  |  |  |  |  |
|                           | EURO COUPLER 60-441/88 | 60               | 0367 6011 060     |  |  |  |  |  |
|                           | EURO COUPLER 65-441/88 | 65               | 0367 6022 065     |  |  |  |  |  |
|                           | EURO COUPLER 70-441/88 | 70               | 0367 6033 070     |  |  |  |  |  |