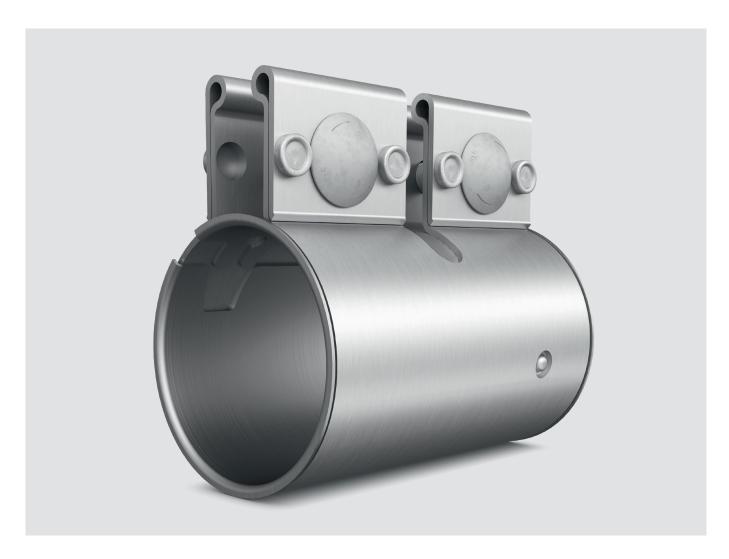

|  |
|                           | EURO COUPLER 40-441/88 | 40               | 0367 6005 040     |  |  |  |  |  |
|                           | EURO COUPLER 45-441/88 | 45               | 0367 6009 045     |  |  |  |  |  |
|                           | EURO COUPLER 50-441/88 | 50               | 0367 6010 050     |  |  |  |  |  |
| 88,7                      | EURO COUPLER 55-441/88 | 55               | 0367 6008 055     |  |  |  |  |  |
|                           | EURO COUPLER 60-441/88 | 60               | 0367 6011 060     |  |  |  |  |  |
|                           | EURO COUPLER 65-441/88 | 65               | 0367 6022 065     |  |  |  |  |  |
|                           | EURO COUPLER 70-441/88 | 70               | 0367 6033 070     |  |  |  |  |  |



# NORMACONNECT® EuroCoupler



# Pipe to pipe connection of an exhaust system without the need for sizing or slotting



Patented gasket with proven sealing ability reduces leak rates

Inner sleeve orientation is locked by an engagement feature, improving sealing effect

A "U" slot helps EuroCoupler accommodate diameter differences between mating pipes for improved joint strength





### **EXHAUST CLAMPS & COUPLINGS**



### NORMACONNECT® EuroCoupler





### **Applications**

The EuroCoupler is a lightweight connector for rear and centre section of car and truck exhaust systems.

| Material |                |  |  |  |
|----------|----------------|--|--|--|
| Group    | W3             |  |  |  |
| Band     | 1.4509 / 441SS |  |  |  |
| Sleeve   | 1.4509 / 441SS |  |  |  |
| Bolt     | Carbon Steel   |  |  |  |
| Wash