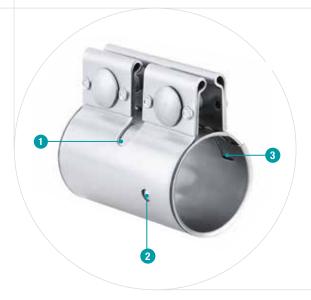

### **EURO COUPLER**

- 1 "U" slot to accommodate diameter differences
- 2 Dimple on the inner sleeve to engage with the outer band
- 3 Patented gasket

# Pipe to pipe connection of an exhaust system without the need for sizing or slotting

Patented gasket with proven sealing ability reduces leak rates

Inner sleeve orientation is locked by an engagement feature, improving sealing effect

A "U" slot helps EuroCoupler accommodate diameter differences between mating pipes for improved joint strength