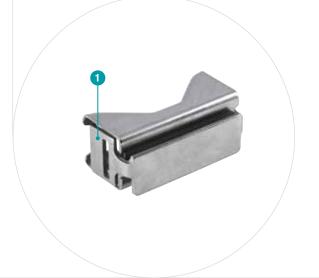

# **Universal traffic sign fixation**

Mainly used to hold road signs on a diversity of metal posts or lamppost diameters.

## **Information**

To be used with a worm drive hose clamp