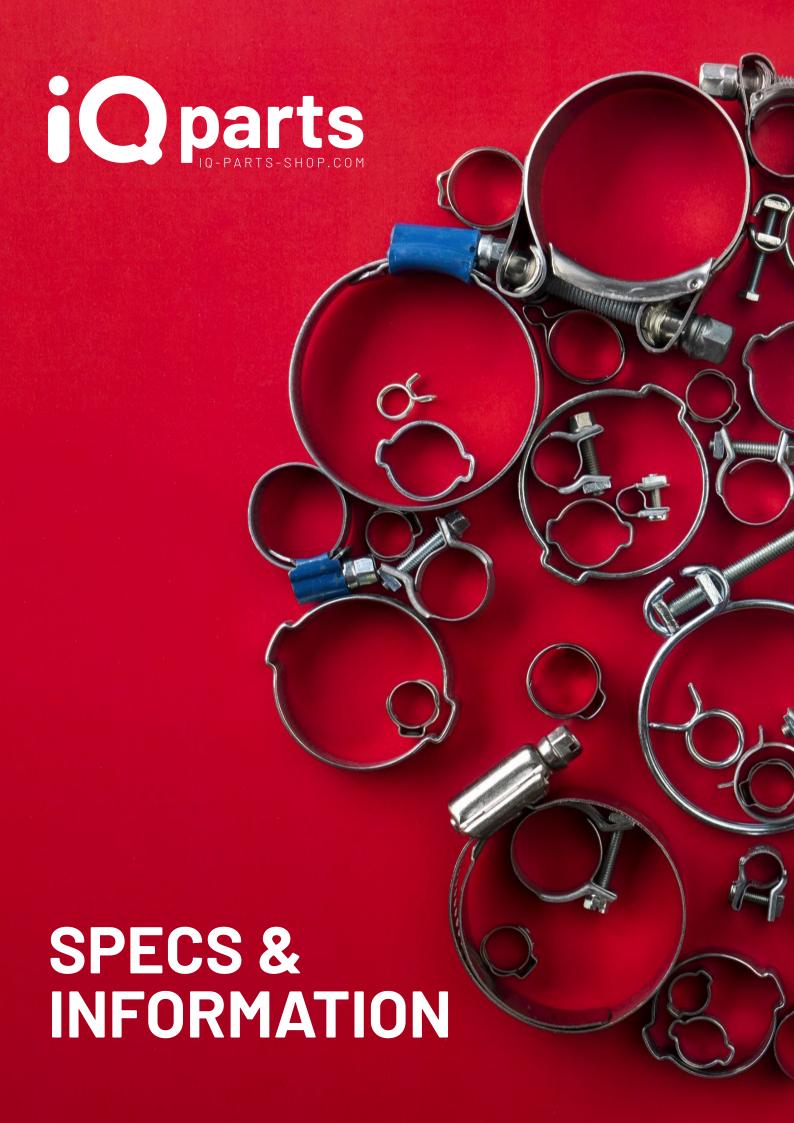

## **UNIVERSAL CHANNEL CLAMP (UCC)**

Dimple on both sides to insert the worm drive hose clamp

## **Information**

To be used with a worm drive hose clamp