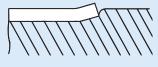

### **ULTIMATE PROTECTION**

All HI-TORQUE and MULTI-TORQUE hose clips have fully rounded edges to give the best possible protection to the hose.

JCS band edges

Typical hose clip with turned edges