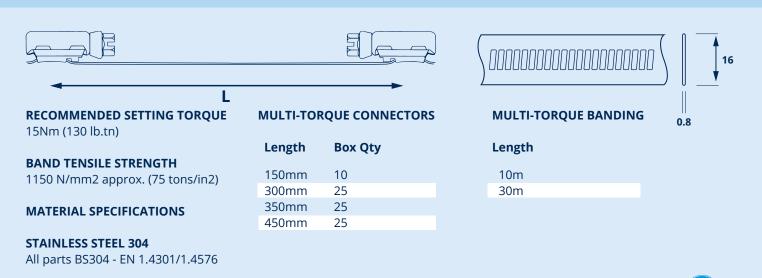

Multi-Torque banding is supplied in 10m and 30m coils. Other lengths are available to special order. A maintenance kit is also available that contains one connector and 1m coil, a necessary addition to any field service engineer's toolkit.

### **MULTI-TORQUE TECHNICAL & MATERIAL SPECIFICATION**

**STAINLESS STEEL 316** All parts BS316 - EN 1.4401/1.4578

H

5

K,

and a second sec

V.

-