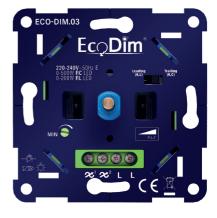

## ECO-DIM.03

- ✓ Universal: Leading Edge & Trailing Edge (RLC)
- Suitable for all well-known covering plates
- ✓ Small installation depth
- Optimal dimmability & light stability
- ✔ Protection against overload & interference signals
- MIN & MAX adjustment
- Silent dimming
- Soft-start system
- ✓ Suitable for two-way switching & cross circuit
- Suitable for all dimmable LED lights
- Supplied with adapterset

| BRAND                            | EcoDim                        |   |         |
|----------------------------------|-------------------------------|---|---------|
| ARTICLE NUMBER                   | ECO-DIM.03                    |   |         |
| POWER                            | 0-500W LED                    |   |         |
| INPUT VOLTAGE                    | 220-240VAC                    |   |         |
| DIMMING TECHNOLOG                | Y RC / Trailing Edge / Tronic |   |         |
|                                  | RL / Leading Edge / Triac     |   |         |
| OPERATE                          | Push/Rotary                   |   |         |
| DIMENSIONS                       | 70,9 x 70,9 x 23,8mm          |   |         |
| WARRANTY                         | 2 years                       |   |         |
| SUITABLE BRANDS OF COVER PLATES  |                               |   |         |
| ✓ Berker by Hager                | ✓ JUNG                        | • | Niko    |
|                                  | ✓ Kopp                        | J | PEHA    |
| <ul> <li>Busch-Jaeger</li> </ul> | • Корр                        |   | 1 LII/\ |