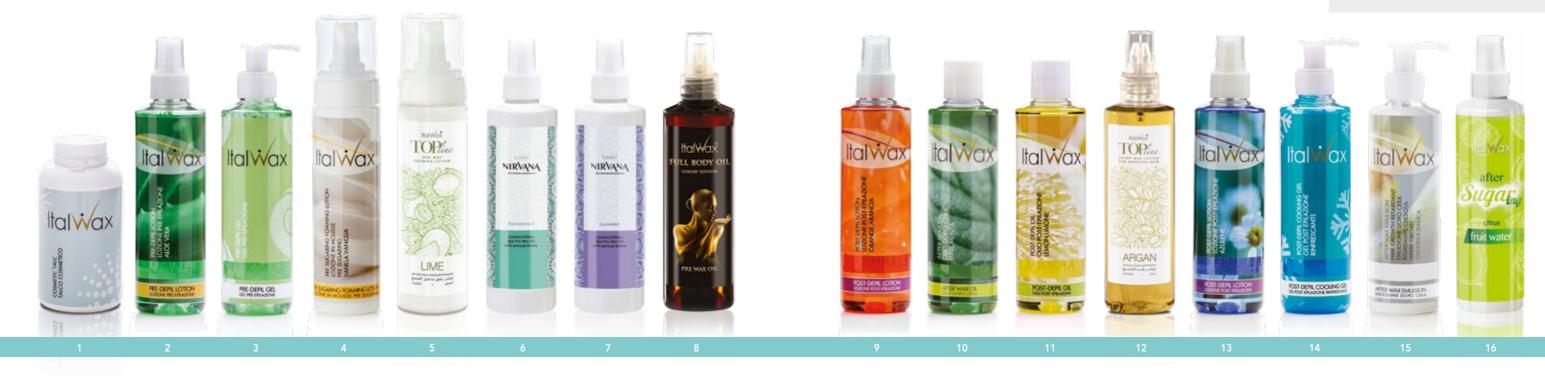

- 1. Cosmetic Talc and Menthol Cosmetic Talc (3 50 150 g / 0.11 1.76 5.3 oz.)
- 2. Pre wax lotion "Aloe" (100 250 500 ml / 3.38 8.45 16.9 us fl.oz.)
- 3. Pre wax Gel (100 250 ml / 3.38 8.45 us fl.oz.)
- 4. Pre sugaring foaming lotion "Vanilla" (200 ml / 6.76 us fl.oz.)
- 5. Pre wax foaming lotion Top Line "Lime" (200 ml / 6.76 us fl.oz.)
- 6. Pre wax oil Italwax Nirvana "Sandalwood" (250 ml / 8.45 us fl.oz.)
- 7. Pre wax oil Italwax Nirvana "Lavender" (250 ml / 8.45 us fl.oz.)
- 8. Pre wax oil Italwax Full Body Oil (250 ml / 8.45 us fl.oz.)

9. After wax Lotion "Orange" (100 - 250 - 500 ml / 3.38 - 8.45 - 16.9 us fl.oz.) 10. After wax Oil "Mint" (100 - 250 - 500 ml / 3.38 - 8.45 - 16.9 us fl.oz.) 11. After wax Oil "Lemon" (100 - 250 - 500 ml / 3.38 - 8.45 - 16.9 us fl.oz.) 12. After wax Oil Top Line "Argan" (250 ml / 8.45 us fl.oz.) 13. After wax Lotion "Azulene" (100 - 250 - 500 ml / 3.38 - 8.45 - 16.9 us fl.oz.) 14. After wax Cooling Gel (100 - 250 ml / 3.38 - 8.45 us fl.oz.) 15. After wax emulsion hair growth retardant "Orchid" (100 - 250 - 500 ml / 3.38 - 8.45 - 16.9 us fl.oz.) 16. After sugaring fruit water "Citrus" (250 ml / 8.45 us fl.oz.)