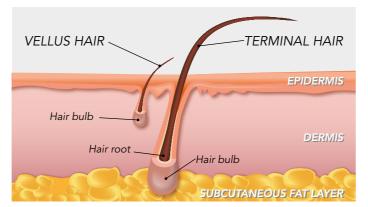

### Why Hot Film wax only for face, bikini, underarms and trunk area?

The hair consists of a visible part that is above the skin and a lower part that is called the follicle or the root of the hair.

There are up to 5 million follicles capable of producing different hair on the human body. There are two main types of hair.

Most of the hair that covers the human's body are tiny and colorless. Those hairs are called Vellus and they help to regulate body temperature. The Vellus hair root is located close to the surface and has a small bulb. The ones located in several areas like scalp, eyebrows, eyelashes, beard,

underarms, trunk, and bikini are thicker, longer and pigmented and are called Terminal Hairs. The bulb of Terminal Hair is located much deeper in the skin and its bulb is much bigger compared to Vellus Hairs.

Terminal hair is removed exclusively with Hot Film wax. The application of Hot wax forms a thin film on the skin surface and sets up in 4-10 seconds. During this time, the skin gets warm, pores open, and the hair becomes softer and more supple. It is easier to pull the hair out with the root, without breaking it off, if the pore is open and hair muscle is relaxed. The effectiveness of the procedure is better if Hot Film wax is used in the Terminal Hair areas.