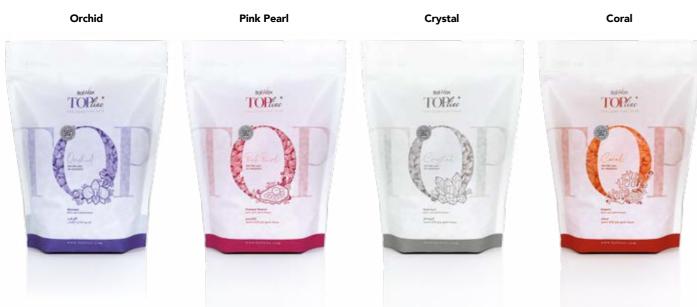

# Italwax Top Line

### Film Wax Italwax Top Line Created for hair removal on delicate areas (bikini, face, armpits)

Premium level synthetic polymer wax (SP Wax) is intended to be used for hair removal on delicate areas (bikini, face, armpits). Wax is free of natural pine resin, does not cause any allergy reaction and melts at low temperature (about 38 °C). Due to its extra flexibility wax cannot be broken and does not create any stretchy threads. Film wax is appropriate for removal, whatever the hair coarseness and length. It's applied with the wooden spatula without regarding the hair growth direction, removal without the strips.

Hot film synthetic resin Italwax Top Line wax is formulated for sensitive skin prone to allergies. It is presented in a new ziplock bag, protecting the wax from dirt.

Product forms: granules sack 750 g / 26.45 oz. / 1.65 lb.

### FOR SENSITIVE SKIN