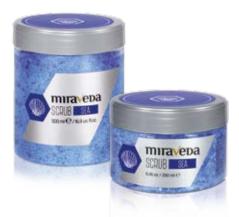

### Product forms:

scrubs 250 - 500 ml / 8.45 - 16.9 us fl.oz. - lotions 250 ml / 8.45 us fl.oz.

SEA SCRUB - Dedicated to feet care

### Formulated with marine salt.

"Sea" is a powerful scrub perfect for pedicure. Marine salt abrasive particles are large enough to exfoliate areas with thickened skin, like heels or feet soles, fighting calluses. Sea salt also has natural antibacterial, antifungal and antiviral properties, making salt scrubs a good choice for feet.

The natural oils complex nourishes and soothens the skin, conditioning it and giving it healthy glow.

miraveda<sup>®</sup>

SKIN CARE