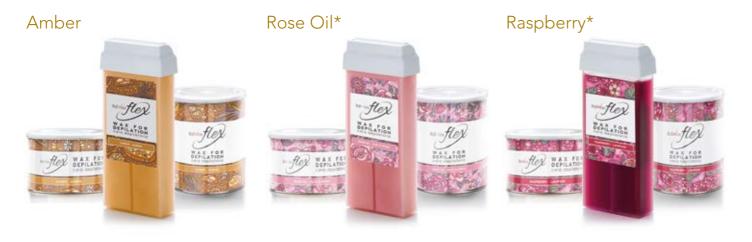

# Flex Wax

Created for hair removal on big areas (arms, legs, back)

Perfect mix of natural resins with innovative components.

Italwax Flex wax has very high plasticity, is applied in a thin layer with a spatula (or roller) on big surfaces. After solidification, the wax forms a thin film on the skin, which grabs all the hair (especially while working with the spatula) and guarantees firm adhesion with a depilation strip.

- Flex wax removes 100% of hair, without breakage.
- Flex wax doesn't leave a sticky feeling on the skin.
- Flex wax significantly reduces pain from the depilation process.
  Flex wax is suitable for all hair types, from fine to coarse.

The melting temperature of Flex wax is 37/39 °C.

Product forms: cartridge 100 ml / 3.5 oz cans 400 ml and 800 ml / 14 oz and 28 oz

\* The wax contains essential oil.

Oud

Wine Algae Aquamarine flex BEPILATION A. ..... AX COR

Special type of wax, created for depilating thick and strong hairs. It has sensual Arabic aroma. Removes even very coarse, short and dark hairs. Aromatic composition, based on the Oud tree resin essence, provides strong relaxing effect, relieves the stress. Oud wax is used for hair removal during the SPA and aroma therapy.