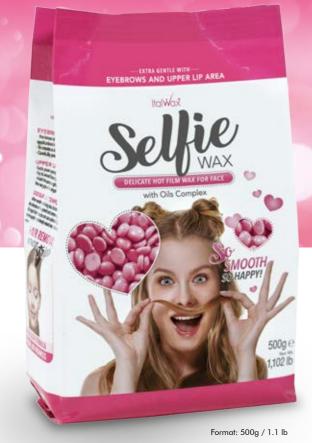

# Italwax Selfie

Delicate hot film wax for face with Oils Complex.

### Perfect for:

- Eyebrows
- Upper lip
- Sideburns / Temporal area

Innovative "Selfie" wax formulation was created specifically to remove unwanted hair on the sensitive face skin. Wax "Selfie" is formulated resin-free and is created to remove hair on the sensitive skin of the face. Natural oils complex in wax composition cushions wax effect on face, creates maximum protection and extra comfort during the procedure. Wax does not burn and does not injure delicate skin, it does not leave redness even on thin and sensitive skin. The working temperature of the wax is 38 °C.