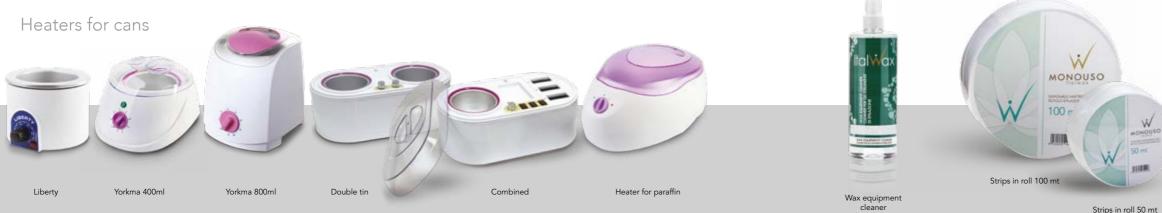

# Heaters

Our exclusive range of heaters includes a wide variety of equipment and represents the perfect choice for beauticians worldwide.

With Italwax you can select your own waxing heaters based on your needs and working volume.

### Heaters for cartridges

# **NEW**

CARTRIDGE HEATER WITH THERMOSTAT

• Allows to quickly and evenly warm up the roll on (100 ml) and maintains the temperature in a pre-set range (30-100 °C) • Eliminates the risk of wax overheating