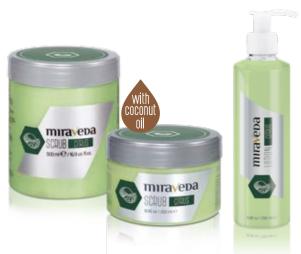

### Scrub ALMOND and CITRUS: made with coconut oil

Italwax chemists created an impressively nourishing formulation made of top quality 100% natural solid coconut oil.

Natural coconut oil has a solid consistency, but it easily melts on skin at the temperature 36.6° C. Coconut oil is famous for its moisturising, nurishing, anti-inflammatory, antibacterial and intensive wound healing properties.

Coconut oil in scrubs composition coats abrasive fractures, providing a very delicate skin exfoliating effect. It can be used for massage procedures, SPA manicure, SPA pedicure, paraffin therapy, body wraps.

### ALMOND SCRUB - Dedicated to hands care

Recommended for home use as well.

Formulated with 100% natural solid coconut oil and almond oil. "Almond" is a delicate scrub for hands. Tiny particles of sea salt and sugar "Citrus" is mild scrub for manicure. Sugar cane particles, due to their less peel and remove pollution from skin surface. Thanks to the sweet almond abrasive nature, can be used on sensitive areas, such as the top of the hands. oil in scrub composition, it is loaded with natural vitamins and minerals. Citrus essential oils tonifies the skin. The scrub deeply moistens and nourishes Its' restorative, antioxidant and nutritive gualities are ideal for skin treating. thanks to coconut oil, shea butter and jojoba seed oil. Features a blend of coconut oil, jojoba oil and shea butter to stimulate regeneration and produce anti-oxidant effect.

### ALMOND LOTION - Dedicated to skin care

Moisturizing lotion. Sweet almond oil as an active ingredient provides smoothing irregularities, and may eliminate minor imperfections. restorative, antioxidant and nutritive care for skin treating. Ideal for excessively The lotion is absorbed quickly, with no greasy effect. Lime peel oil provides dry and weather-beaten hands skin. If used regularly, it unwrinkles and evens a fresh aroma, which stays on the skin. out the skin tone.