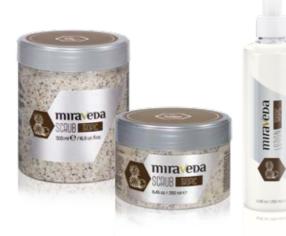

### ALMOND SCRUB - Dedicated to hands care

Recommended for home use as well.

Formulated with 100% natural solid coconut oil and almond oil. "Almond" is a delicate scrub for hands. Tiny particles of sea salt and sugar "Citrus" is mild scrub for manicure. Sugar cane particles, due to their less peel and remove pollution from skin surface. Thanks to the sweet almond abrasive nature, can be used on sensitive areas, such as the top of the hands. oil in scrub composition, it is loaded with natural vitamins and minerals. Citrus essential oils tonifies the skin. The scrub deeply moistens and nourishes Its' restorative, antioxidant and nutritive gualities are ideal for skin treating. thanks to coconut oil, shea butter and jojoba seed oil. Features a blend of coconut oil, jojoba oil and shea butter to stimulate regeneration and produce anti-oxidant effect.

### CITRUS SCRUB - Dedicated to hands care

### Formulated with 100% natural solid coconut oil and lime peel oil.

### CITRUS LOTION - Dedicated to skin care

Gorgeous lotion. Citrus essential oils tonify the skin. It restores radiance,