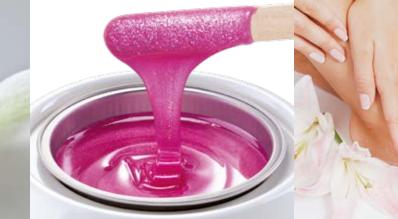

# Liposoluble

# Flex Wax

Created for hair removal on big areas (arms, legs, back)

Perfect mix of natural resins with innovative components.

Italwax Flex wax has very high plasticity, is applied in a thin layer with a spatula (or roller) on big surfaces. After solidification, the wax forms a thin film on the skin, which grabs all the hair (especially while working with the spatula) and guarantees firm adhesion with a depilation strip.

- Flex wax removes 100% of hair, without breakage.
- Flex wax doesn't leave a sticky feeling on the skin.
- Flex wax significantly reduces pain from the depilation process.
  Flex wax is suitable for all hair types, from fine to coarse.