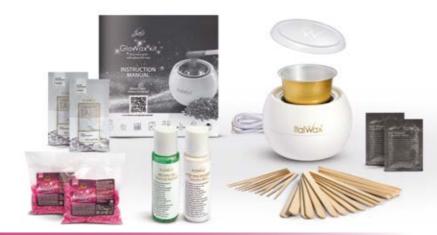

# NEW PRODUCTS

Italwax Solo Glowax Kit - Face waxing kit with glowy film wax

Italwax Solo Glowax Kit represents an innovative concept for facial hair removal, suitable for both home and professional use. Italwax Solo Glowax Kit is the smart choice for home waxing procedures, providing a series of benefits such as:

- **Time optimization:** the kit includes all the necessary products for a professional treatment at home.
- Complete video tutorial: using the QR code on the right you can consult the hair removal video procedure, created to make the waxing experience unique, fun and painless.
- Excellent value for money: the kit contains 2 bags of Glowax glittery film wax of 80 g (2.82 oz.) each, the ideal quantity for more than 30 upper lip hair waxing treatments.
- Italian Quality: 100% made in Italy wax heater, specially created to be used with Italwax film waxes.
- Suitable for sensitive skin: Cherry Pink a new member of our film wax family, with multidirectional application. Its unique and sparkling composition, free of natural resins, makes it perfect even for the most sensitive skin, prone to redness.
- Product refills available.

What makes Italwax Solo Glowax Kit the perfect choice for professionals? The complete system for hygienic hair removal treatments:

- Disposable capsules for a 100% hygienic waxing procedure.
- Compact and convenient wax heater designed for small areas hair removal procedures.
- Ideal for beauticians who perform mobile waxing services at customer's home (easy transportation and storage).

### The kit contains:

- 1 wax heater
- 1 power cord
- 1 removable aluminium capsule (already inserted in the wax heater)
- 2 bags of film wax in granules
- 2 sachets of cosmetic talcum powder
- 1 bottle of "pre wax gel"
- 1 bottle of "after wax emulsion retardant effect"
- 20 disposable wooden spatulas "medium"
- 10 disposable wooden spatulas