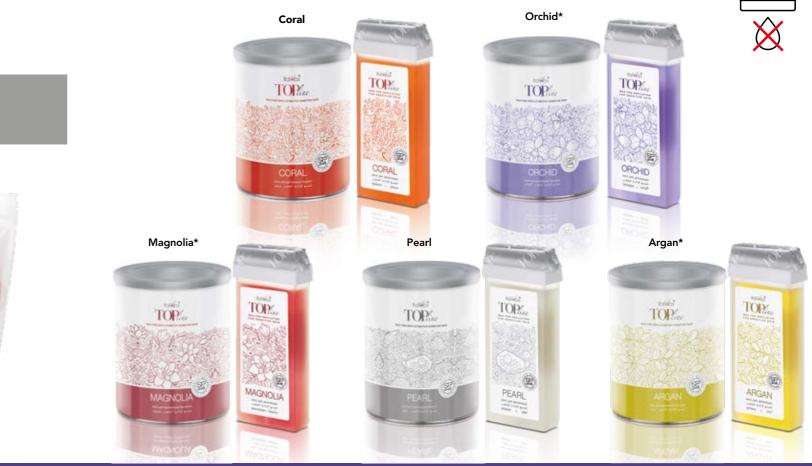

# Italwax Top Line

### Film Wax Italwax Top Line Created for hair removal on delicate areas (bikini, face, armpits)

Premium level synthetic polymer wax (SP Wax) is intended to be used for hair removal on delicate areas (bikini, face, armpits). Wax is free of natural pine resin, does not cause any allergy reaction and melts at low temperature (about 38 °C). Due to its extra flexibility wax cannot be broken and does not create any stretchy threads. Film wax is appropriate for removal, whatever the hair coarseness and length. It's applied with the wooden spatula without regarding the hair growth direction, removal without the strips.

Hot film synthetic resin Italwax Top Line wax is formulated for sensitive skin prone to allergies. It is presented in a new ziplock bag, protecting the wax from dirt.

Product forms: granules sack 750 g / 26.45 oz. / 1.65 lb.

### FOR SENSITIVE SKIN