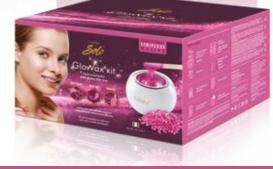

# NEW PRODUCTS

Italwax Solo Glowax Kit - Face waxing kit with glowy film wax

Italwax Solo Glowax Kit represents an innovative concept for facial hair removal, suitable for both home and professional use. Italwax Solo Glowax Kit is the smart choice for home waxing procedures, providing a series of benefits such as:

- **Time optimization:** the kit includes all the necessary products for a professional treatment at home.
- Complete video tutorial: using the QR code on the right you can consult the hair removal video procedure, created to make the waxing experience unique, fun and painless.
- Excellent value for money: the kit contains 2 bags of Glowax glittery film wax of 80 g (2.82 oz.) each, the ideal quantity for more than 30 upper lip hair waxing treatments.
- Italian Quality: 100% made in Italy wax heater, specially created to be used with Italwax film waxes.
- Suitable for sensitive skin: Cherry Pink a new member of our film wax family, with multidirectional application. Its unique and sparkling composition, free of natural resins, makes it perfect even for the most sensitive skin, prone to redness.
- Product refills available.

What makes Italwax Solo Glowax Kit the perfect choice for professionals? The complete system for hygienic hair removal treatments:

- Disposable capsules for a 100% hygienic waxing procedure.
- Compact and convenient wax heater designed for small areas hair removal procedures.
- Ideal for beauticians who perform mobile waxing services at customer's home (easy transportation and storage).