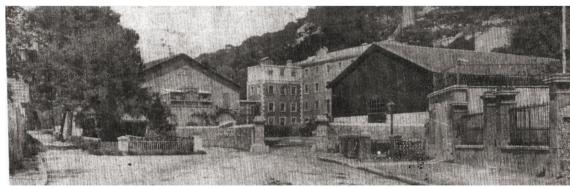

THE LEADING MARSEILLE SOAP SINCE 1894

The Savonnerie du Midi in 1905

Founded in 1894, the Savonnerie du Midi is one of the last historical soap factories of the region making traditional Marseille soap. The Savonnerie du Midi is pleased to welcome visitors to the hearts of its manufacturing site. Inaugurated in December 2018, the Musée du Savon de Marseille offers a unique quided tour: 285m2 of permanent exhibition and a complete visit of the factory: tun room, cauldron room, drying room and moulding cubes room.