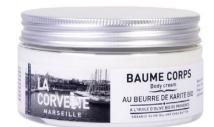

## FRAGRANCED CUBE



**LAVENDER** 

Ref.: 3 18261 270113 5

100 g (box) packaging)

**LAVENDER** Ref.: 3 18261 270203 3

200 g (plastic 300 g (plastic packaging)

> **LAVENDER** Ref.: 3 18261 270303 0

# **SOAP HOLDER**



Natural soap holder Ref. : 3 18261 270991 9

#### HYDROALCOHOLIC GEL



Hydroalcoholic gel

Ref. : 3 18261 270801 1

# HAND BALM

La Corvette hand and body balm moisturizes and protects skins. These products, based on organic olive oil are scented and recall Provence gentle scents.



30 ml

OLIVE BLOSSOM Ref.: 3 18261 270513 3

LAVENDER
Ref. : 3 18261 270515 7

VINEYARD PEACH
Ref.: 3 18261 270514 0
DONKEY MILK

Ref. : 3 18261 270516 4



75 m l
OLIVE BLOSSOM
Ref. : 3 18261 270504 1



24 HAND BALMS DISPLAY

6X4 HAND BALMS 30 ml Ref. : 3 18261 270612 3

**BODY BALM** 



200 m l ORGANIC SHEA BUTTER AND ORGANIC OLIVE OIL

# THE NATURAL AND BIODEGRADABLE SEA SPONGES FROM THE MEDITERRANEAN SEA



Medium size

Ref.: 3 18261 270996 4



Big size

**GIFT BOX** 

#### PROVENCE'S CUBES



3 x 100 g

OLIVE AND ESSENTIAL OILS OF LAVENDER AND ROSEMARY 100 G

NATURAL BASIL AND LEMON ESSENTIAL OIL 100 G

CHESTNUT HONEY AND SWEET ALMOND OIL 100 G Ref. :3 18261 270603 1

#### MARSEILLE SOAP BOX



4 x 125 g

NATURAL LAVENDER 125 G
CHESTNUT AND ACACIA HONEY 125 G
SWEET ALMOND OIL 125 G
NATURAL HONEYSUCKLE 125 G

Ref. : 3 18261 270604 8

#### HAND BALMS BOX



4x30 ml

QUARTET HAND BALMS
Ref.: 3 18261 270602 4

PROVENCE FRAGRANCE HANDCARE GIFT SET



556 g

PROVENCAL LAVENDER-SCENTED CUBE 100G

LAVENDER LIQUID MARSEILLE SOAP 250ML

ORGANIC OLIVE OIL HAND BALM 75ML

Ref.