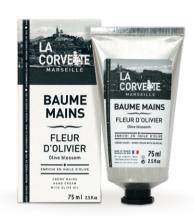

# HAND BALM

La Corvette hand and body balm moisturizes and protects skins. These products, based on organic olive oil are scented and recall Provence gentle scents.

30 ml

OLIVE BLOSSOM Ref.: 3 18261 270513 3

LAVENDER
Ref. : 3 18261 270515 7

VINEYARD PEACH
Ref.: 3 18261 270514 0
DONKEY MILK

Ref. : 3 18261 270516 4

75 m l
OLIVE BLOSSOM
Ref. : 3 18261 270504 1

24 HAND BALMS DISPLAY

6X4 HAND BALMS 30 ml Ref. : 3 18261 270612 3