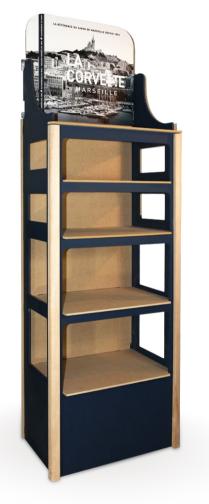

# OUR PRODUCTS

WOODEN DISPLAY

600 L x 388 P x 199 H cm

COTTON TOTE BAG

Ref. : 3 18261 270999 5

KRAFT BAGS

Small size : Ref. : 3 18261 270992 6

Medium size : Ref. : 3 18261 270993 3