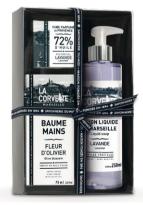

#### HAND BALMS BOX

4x30 ml

QUARTET HAND BALMS
Ref.: 3 18261 270602 4

PROVENCE FRAGRANCE HANDCARE GIFT SET

556 g

PROVENCAL LAVENDER-SCENTED CUBE 100G

LAVENDER LIQUID MARSEILLE SOAP 250ML

ORGANIC OLIVE OIL HAND BALM 75ML