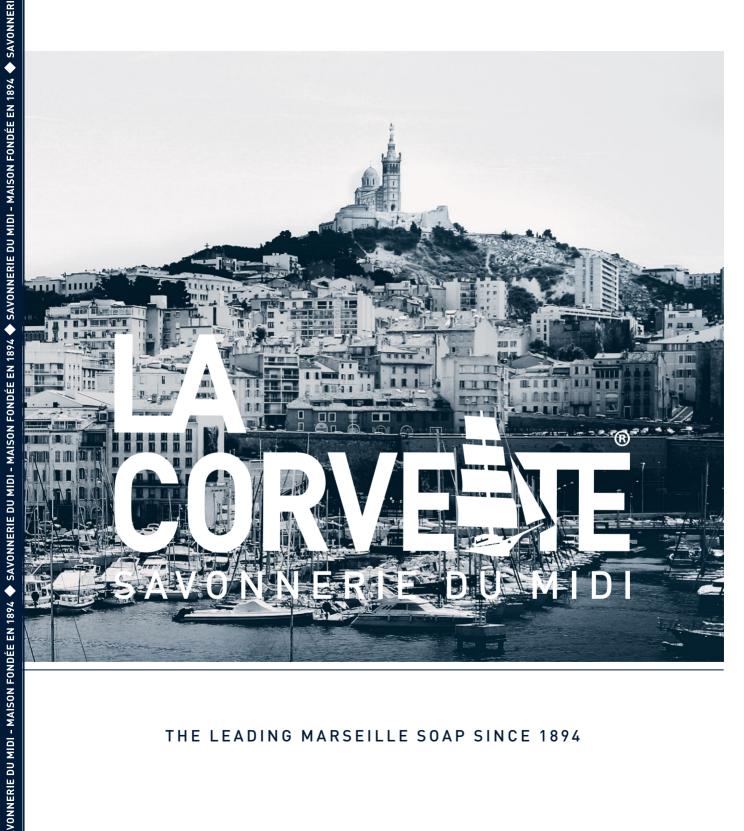

#### THE LEADING MARSEILLE SOAP SINCE 1894

For more than 120 years, the Savonnerie du Midi has been making traditional Marseille soaps in the best tradition, of which La Corvette is a supreme example: a blend of history, tradition and expertise, often imitated but never equaled. Marseille soap La Corvette is following the traditional recipe which consists of soaps manufactured in Marseille or in les Bouches-du-Rhône, boiled in a cauldron, using only vegetable oils, with no chemical additives (no dyes, no perfumes and no preservatives).

La Corvette is claiming strongly its origins from Marseille! Small three-masted ship used to carry out discovery missions from the Port of Marseille, the boat La Corvette was used in the 19th century to supply Marseille soap factories with raw materials. This sailing ship continues its course... and is in keeping with the times by offering products adapted to modern needs while respecting tradition.