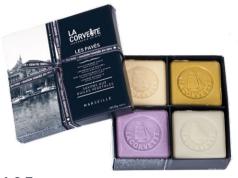

#### MARSEILLE SOAP BOX

4 x 125 g

NATURAL LAVENDER 125 G
CHESTNUT AND ACACIA HONEY 125 G
SWEET ALMOND OIL 125 G
NATURAL HONEYSUCKLE 125 G

Ref. : 3 18261 270604 8