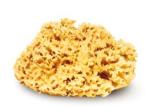

# THE NATURAL AND BIODEGRADABLE SEA SPONGES FROM THE MEDITERRANEAN SEA

Medium size

Ref.: 3 18261 270996 4

Big size

**GIFT BOX** 