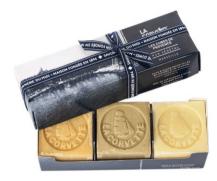

#### PROVENCE'S CUBES

3 x 100 g

OLIVE AND ESSENTIAL OILS OF LAVENDER AND ROSEMARY 100 G

NATURAL BASIL AND LEMON ESSENTIAL OIL 100 G

CHESTNUT HONEY AND SWEET ALMOND OIL 100 G Ref. :3 18261 270603 1