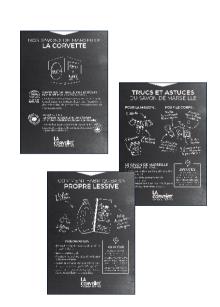

## **OUR PRODUCTS**

FLYERS 10,5 x15 cm

Marseille soap Ref.:3 18261 002407 6 Tips and tricks Ref.:3 18261 002408 3 Laundry recipe Ref.:3 18261 002409 0

POSTCARDS 15 x 10 cm

4 models 15X10 cm

POSTER - THE REAL MARSEILLE SOAP

**29,7** L x **42** H cm Ref. : 3 18261 002406 9