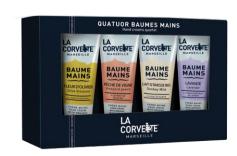

#### HAND BALMS BOX

4x30 ml

QUARTET HAND BALMS
Ref.: 3 18261 270602 4

PROVENCE FRAGRANCE HANDCARE GIFT SET

556 g

PROVENCAL LAVENDER-SCENTED CUBE 100G

LAVENDER LIQUID MARSEILLE SOAP 250ML

ORGANIC OLIVE OIL HAND BALM 75ML