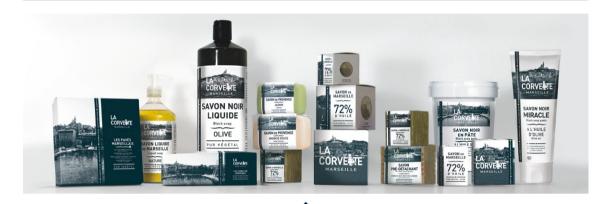

La Corvette is an answer to today's expectations : it is a research of know-how and products which defend strong regional identity and is assuring a quarantee of quality to the customer. La Corvette offers a wide range of products from this historic tradition, adapted for contemporary needs and suitable for all the family, while respecting both the environment and traditional French expertise. Many of these authentic products - designed either for body care or domestic use - bear the ECOCERT label. Savonnerie du Midi is a member of the COSMEBIO charter since 2007.

#### TRADITIONAL —

Marseille soap has always been glorified for its many virtues: it is natural, hypoallergenic - and is made in France. It can be used for household cleaning as well as body care and is perfect for those who want to take care of their health and wellbeing, while looking after the environment. Our Marseille soaps are certified by ECOCERT GREENLIFE, based on the COSMOS standard. There are manufactured according to the charter of the Union of Marseille Soap Professionals, controlled by CERTIPAQ, independent certifying organism.

# ORGANIC SWEETNESS RANGE

Certified organic, our DOUCEUR BIO range is made from natural and organic ingredients. Certified by Ecocert GREENLIFE according to COSMOS standard.

COSMOS COSMOS ORGANIC ORGANIC