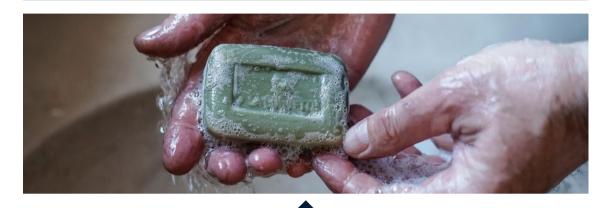

#### TRADITIONAL —

Marseille soap has always been glorified for its many virtues: it is natural, hypoallergenic - and is made in France. It can be used for household cleaning as well as body care and is perfect for those who want to take care of their health and wellbeing, while looking after the environment. Our Marseille soaps are certified by ECOCERT GREENLIFE, based on the COSMOS standard. There are manufactured according to the charter of the Union of Marseille Soap Professionals, controlled by CERTIPAQ, independent certifying organism.

#### **CUBES**

**EXTRA PUR** 

300 q

OLIVE

Four of the last remaining soap factories in the Bouches-du-Rhône (south of France), including the Savonnerie du Midi decided to join forces in 2011 by setting up the Union of Marseille Soap Professionals (UPSM), with the aim of protecting real Marseille soap. They signed a charter which quarantees the composition of traditional Marseille soap, the origin and the manufacturing process. La Corvette products are fully compliant with the requirements set out in this charter and bear the registered logo.