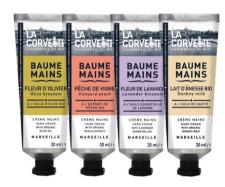

# HAND BALM

La Corvette hand and body balm moisturizes and protects skins. These products, based on organic olive oil are scented and recall Provence gentle scents.

30 ml

OLIVE BLOSSOM Ref.: 3 18261 270513 3

LAVENDER
Ref. : 3 18261 270515 7

VINEYARD PEACH
Ref.: 3 18261 270514 0
DONKEY MILK

Ref. : 3 18261 270516 4

75 m l
OLIVE BLOSSOM
Ref. : 3 18261 270504 1

24 HAND BALMS DISPLAY

6X4 HAND BALMS 30 ml Ref. : 3 18261 270612 3