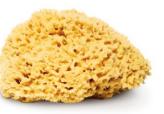

# THE NATURAL AND BIODEGRADABLE SEA SPONGES FROM THE MEDITERRANEAN SEA

Medium size

Ref.: 3 18261 270996 4

Big size

**GIFT BOX** 