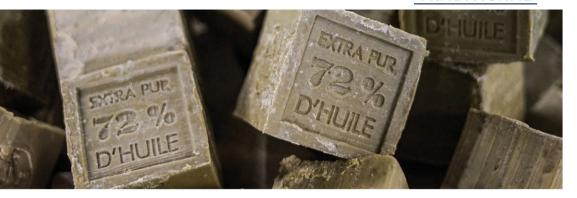

#### TRADITIONAL —

Marseille soap has always been glorified for its many virtues: it is natural, hypoallergenic - and is made in France. It can be used for household cleaning as well as body care and is perfect for those who want to take care of their health and wellbeing, while looking after the environment. Our Marseille soaps are certified by ECOCERT GREENLIFE, based on the COSMOS standard. There are manufactured according to the charter of the Union of Marseille Soap Professionals, controlled by CERTIPAQ, independent certifying organism.

#### **CUBES**

**EXTRA PUR** 

300 q

OLIVE

Four of the last remaining soap factories in the Bouches-du-Rhône (south of France), including the Savonnerie du Midi decided to join forces in 2011 by setting up the Union of Marseille Soap Professionals (UPSM), with the aim of protecting real Marseille soap. They signed a charter which quarantees the composition of traditional Marseille soap, the origin and the manufacturing process. La Corvette products are fully compliant with the requirements set out in this charter and bear the registered logo.