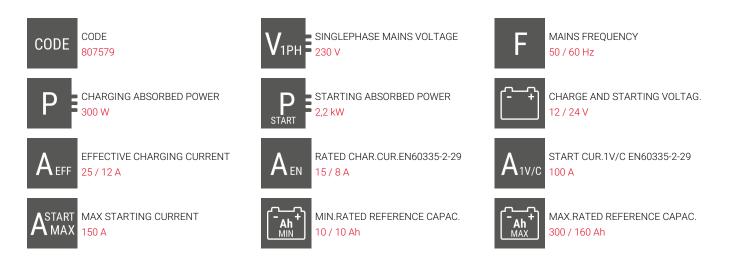

atus and- end of charge;
- Protection against overloads and polarity reversal.



## **DESCRIPTION**

Electronic battery charger and trickle charger with TRONIC technology for WET, GEL, AGM, MF, PbCa, EFB batteries at 12V/24V.-

12V starter.

Advanced charging and maintenance functions for EFB, AGM and low temperature batteries.

Display for voltage, current, and charge percentage.

#### Features:

- Automatic charging and maintenance in Tronic at 12/24V;
- 12V starting;
- Advanced charging and maintenance functions for EFB, AGM and low temperature;
- Digital display for voltage, current and charge percentage;
- Warning LED to indicate battery charge status and -end of charge;
- Protection against overloads and polarity reversal.

Complete with cable with clamps.



## **TECHNICAL DATA**



www.telwin.com ALASKA 210 START - PAG. 2/3









# DOWNLOAD



CATALOG IMAGE



INSTRUCTION MANUAL



CERTIFICATE

www.telwin.com ALASKA 210 START - PAG. 3/3