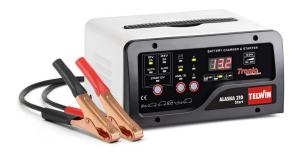

# ALASKA 210 START

- Battery charger and trickle charger with TRONIC technology for 12/24V lead batteries for motorbikes, cars, vans, etc.
- Automatic charging and maintenance in Tronic at 12/24V. 12V starting.
- Advanced charging and maintenance functions for EFB, AGM and low temperature.
- Digital display for voltage, current and charge percentage. Warning LED to indicate battery charge status and- end of charge;
- Protection against overloads and polarity reversal.

## **DESCRIPTION**

Electronic battery charger and trickle charger with TRONIC technology for WET, GEL, AGM, MF, PbCa, EFB batteries at 12V/24V.-

12V starter.

Advanced charging and maintenance functions for EFB, AGM and low temperature batteries.

#### Features:

- Automatic charging and maintenance in Tronic at 12/24V;
- 12V starting;
- Advanced charging and maintenance functions for EFB, AGM and low temperature;
- Digital display for voltage, current and charge percentage;
- Warning LED to indicate battery charge status and -end of charge;
- Protection against overloads and polarity reversal.

Complete with cable with clamps.