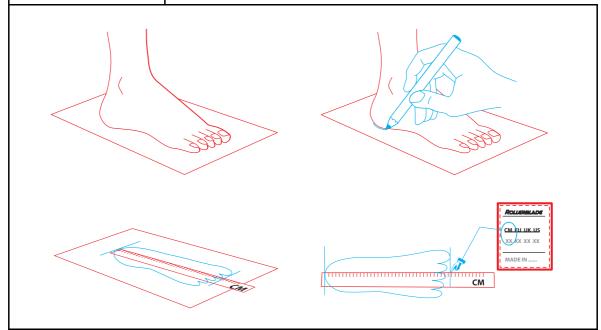

# **SIZING**

## SIZING CONVERSION

Rollerblade skates size is always measured according to the Mondo Point scale (calculated in centimeters). Please refer to our size conversion chart in order to find the equivalent in your respective sizing scale.

## SIZE CONVERSION CHART



FIT

For our TWISTER and MAXXUM skates, we recommend our customers to buy a full size bigger than the other Rollerblade skates in order to enjoy a perfect fit.

#### KIDS SKATES SIZING

All our kids skates feature a 4 sizes expandable shell. You must refer to the information written on the box to know the size range. To enlarge the skate, press the button and slide the toe box forward.

#### **MEASURE YOUR FEET**