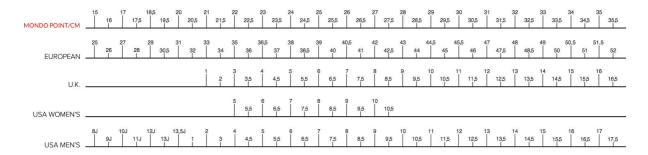

## SIZING CONVERSION

Rollerblade skates size is always measured according to the Mondo Point scale (calculated in centimeters). Please refer to our size conversion chart in order to find the equivalent in your respective sizing scale.

## SIZE CONVERSION CHART

FIT

For our TWISTER and MAXXUM skates, we recommend our customers to buy a full size bigger than the other Rollerblade skates in order to enjoy a perfect fit.