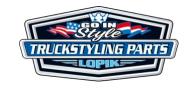

## INSTALL THE BRACKETS DELIVERED WITH THE STONEGUARD IN THE FOLLOWING WAY.

BRACKET POSITION 2 AND 4 (INSIDE VIEW)