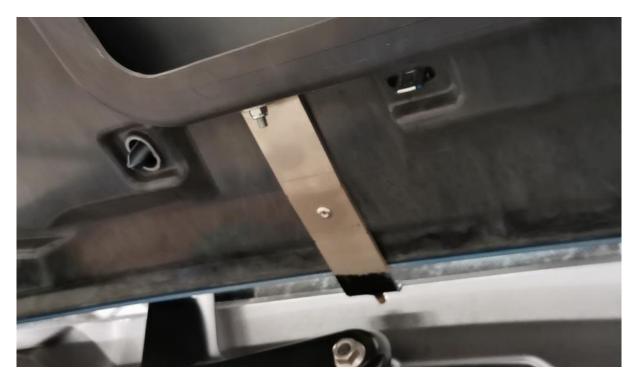

## BRACKET POSITION 2 AND 4 (OUTSIDE VIEW)

BRACKET POSITION 3 (MIDDLE BRACKET)

BRACKET POSITION 3 (MIDDLE BRACKET INSIDE VIEW) FIX WITH A NUT AND BOLT AND POP RIVET AS SHOWN.

BRACKET POSITION 1 AND 5.

BRACKET POSITION 1 AND 5 INSIDE VIEW.