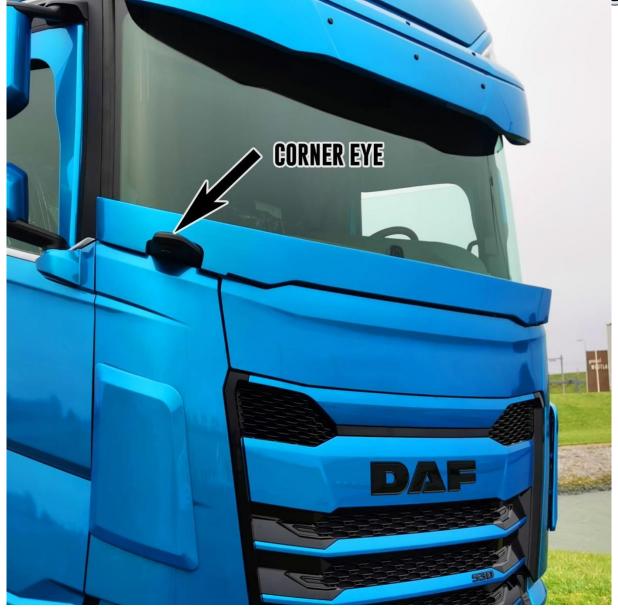

ALL SENSORS REMAIN IN FUNCTION. A CUT OUT IS REQUIRED FOR THE CORNER EYE CAMERA (SPECIFY WITH YOUR ORDER)

THE MOUNTING DIFFICULTY RATING FOR THIS PRODUCT IS EXPERT!

THIS STONEGUARD IS FOR LHD VEHICLES ONLY.