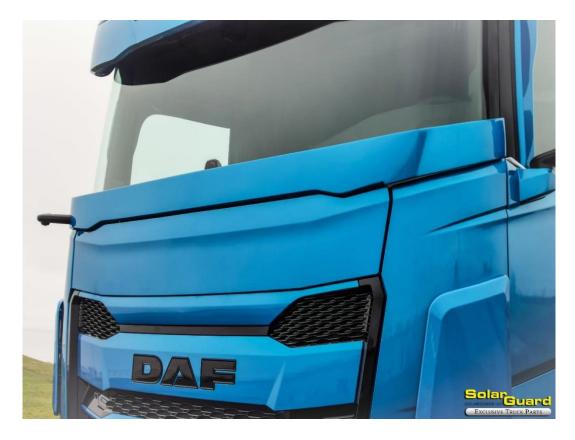

## DAF NGD STONEGUARD MOUNTING GUIDE

THE STONEGUARD COMES WITH 5 FIXED MOUNTING POINTS

FIRST TEST FIT THE STONEGUARD BEFORE PAINTING. PAINTED RETURNS WILL NOT BE ACCEPTED. THE STONEGUARD IS MOUNTED ON 5 FIXING POINTS AND CAN BE REMOVED TO OPEN THE GRILLE OR FOR PERIODIC TESTING PURPOSE.