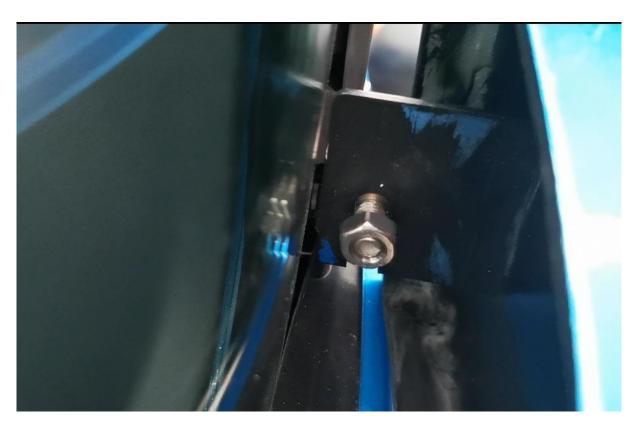

## BRACKET POSITION 2 AND 4 (OUTSIDE VIEW)

BRACKET POSITION 3 (MIDDLE BRACKET)

BRACKET POSITION 3 (MIDDLE BRACKET INSIDE VIEW) FIX WITH A NUT AND BOLT AND POP RIVET AS SHOWN.

BRACKET POSITION 1 AND 5.

BRACKET POSITION 1 AND 5 INSIDE VIEW.