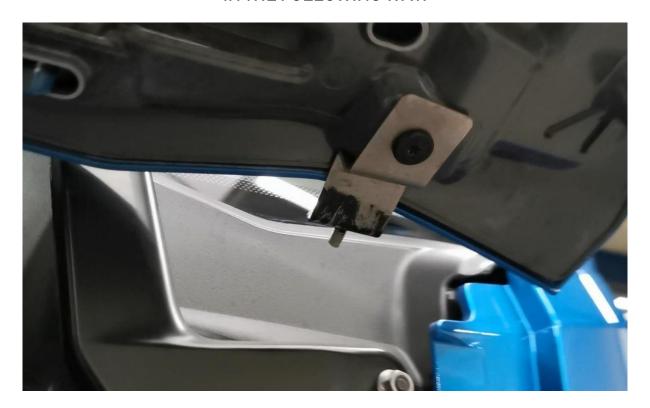

## INSTALL THE BRACKETS DELIVERED WITH THE STONEGUARD IN THE FOLLOWING WAY.

BRACKET POSITION 2 AND 4 (INSIDE VIEW)

## BRACKET POSITION 2 AND 4 (OUTSIDE VIEW)

BRACKET POSITION 3 (MIDDLE BRACKET)

BRACKET POSITION 3 (MIDDLE BRACKET INSIDE VIEW) FIX WITH A NUT AND BOLT AND POP RIVET AS SHOWN.

BRACKET POSITION 1 AND 5.

BRACKET POSITION 1 AND 5 INSIDE VIEW.