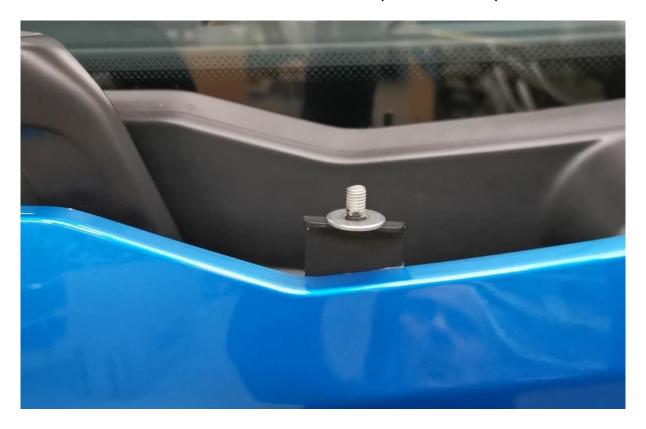

## BRACKET POSITION 2 AND 4 (OUTSIDE VIEW)

BRACKET POSITION 3 (MIDDLE BRACKET)

BRACKET POSITION 3 (MIDDLE BRACKET INSIDE VIEW) FIX WITH A NUT AND BOLT AND POP RIVET AS SHOWN.

BRACKET POSITION 1 AND 5.

BRACKET POSITION 1 AND 5 INSIDE VIEW.