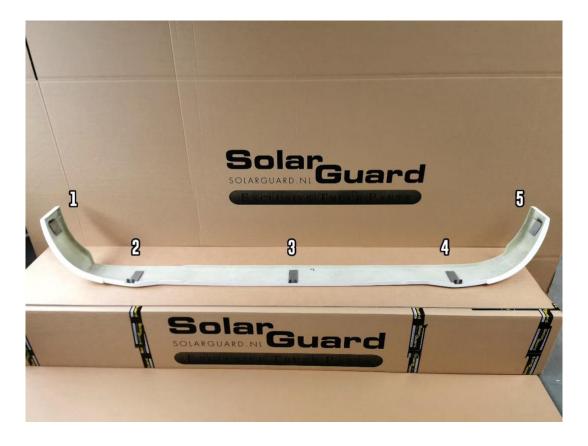

## DAF NGD STONEGUARD MOUNTING GUIDE

THE STONEGUARD COMES WITH 5 FIXED MOUNTING POINTS

## INSTALL THE BRACKETS DELIVERED WITH THE STONEGUARD IN THE FOLLOWING WAY.

BRACKET POSITION 2 AND 4 (INSIDE VIEW)