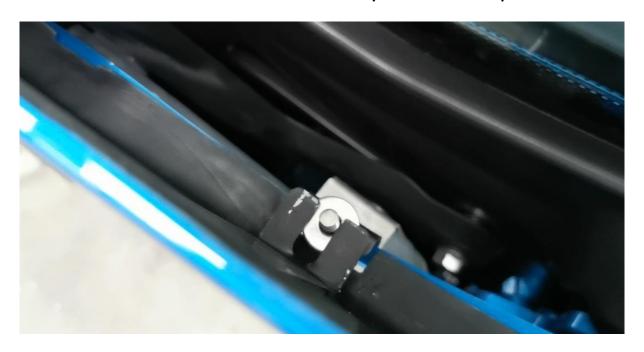

## BRACKET POSITION 2 AND 4 (OUTSIDE VIEW)

BRACKET POSITION 3 (MIDDLE BRACKET)

BRACKET POSITION 3 (MIDDLE BRACKET INSIDE VIEW) FIX WITH A NUT AND BOLT AND POP RIVET AS SHOWN.

BRACKET POSITION 1 AND 5.

BRACKET POSITION 1 AND 5 INSIDE VIEW.