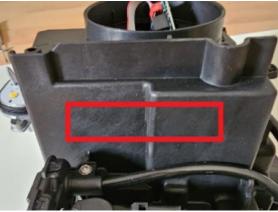

## INSTRUCTIONS SWITCHABLE DRL DAF

- Start with disassemble your headlights and the 2 units on the back.
- Replace the original DRL with the new ones with the thermal paste.
- The original connector is going to new switch board.
- And the flat cable to the DRL unit.
- Be sure you mount the flat cable in the right way!
- Make an 8mm hole to fit the connector to the outside of the headlight make sure the inside of the headlight is a flat surface.
- The 4m wire is going to the 106 switch.
- The blue cable is ground.
- The black cable is the switch wire.
- After that, you can put everything back together.

Notice: Plugs can only be installed this way.