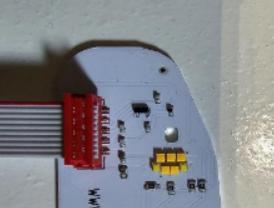

## INSTRUCTIONS SWITCHABLE DRL DAF

- Start with disassemble your headlights and the 2 units on the back.
- Replace the original DRL with the new ones with the thermal paste.
- The original connector is going to new switch board.
- And the flat cable to the DRL unit.
- Be sure you mount the flat cable in the right way!
- Make an 8mm hole to fit the connector to the outside of the headlight make sure the inside of the headlight is a flat surface.
- The 4m wire is going to the 106 switch.
- The blue cable is ground.
- The black cable is the switch wire.
- After that, you can put everything back together.