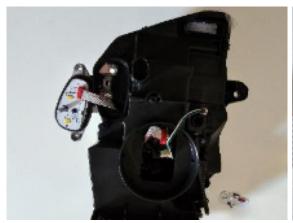

## INSTRUCTIONS SWITCHABLE DRL DAF

- Start with disassemble your headlights and the 2 units on the back.
- Replace the original DRL with the new ones with the thermal paste.
- The original connector is going to new switch board.
- And the flat cable to the DRL unit.
- Be sure you mount the flat cable in the right way!
- Make an 8mm hole to fit the connector to the outside of the headlight make sure the inside of the headlight is a flat surface.
- The 4m wire is going to the 106 switch.
- The blue cable is ground.
- The black cable is the switch wire.
- After that, you can put everything back together.