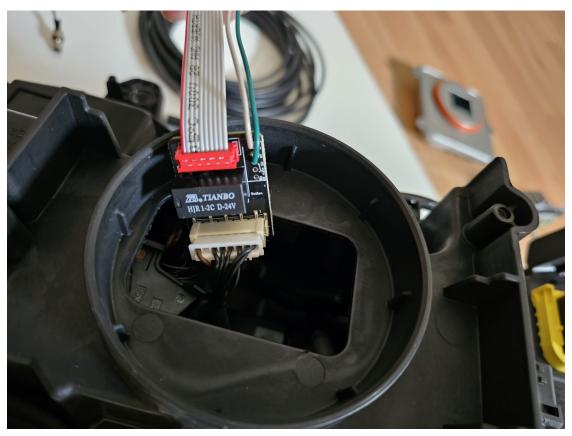

## INSTRUCTIONS SWITCHABLE DRL DAF

- Start with disassemble your headlights and the 2 units on the back.
- Replace the original DRL with the new ones with the thermal paste.
- The original connector is going to new switch board.
- And the flat cable to the DRL unit.
- Be sure you mount the flat cable in the right way!
- Make an 8mm hole to fit the connector to the outside of the headlight make sure the inside of the headlight is a flat surface.
- The 4m wire is going to the 106 switch.
- The blue cable is ground.
- The black cable is the switch wire.
- After that, you can put everything back together.

Notice: Plugs can only be installed this way.