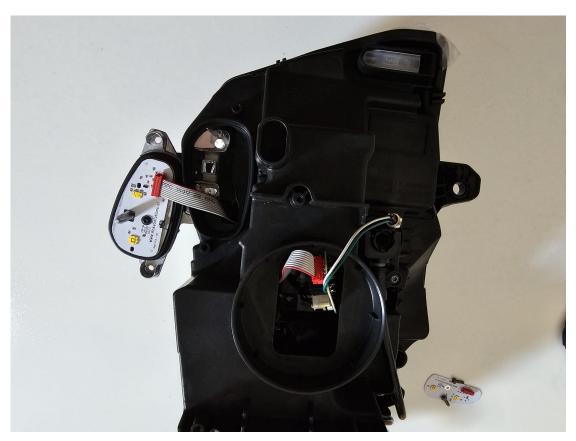

## INSTRUCTIONS SWITCHABLE DRL DAF

- Start with disassemble your headlights and the 2 units on the back.
- Replace the original DRL with the new ones with the thermal paste.
- The original connector is going to new switch board.
- And the flat cable to the DRL unit.
- Be sure you mount the flat cable in the right way!
- Make an 8mm hole to fit the connector to the outside of the headlight make sure the inside of the headlight is a flat surface.
- The 4m wire is going to the 106 switch.
- The blue cable is ground.
- The black cable is the switch wire.
- After that, you can put everything back together.