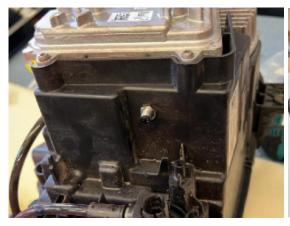

## INSTRUCTIONS SWITCHABLE DRL DAF

- Start with disassemble your headlights and the 2 units on the back.
- Replace the original DRL with the new ones with the thermal paste.
- The original connector is going to new switch board.
- And the flat cable to the DRL unit.
- Be sure you mount the flat cable in the right way!
- Make an 8mm hole to fit the connector to the outside of the headlight make sure the inside of the headlight is a flat surface.
- The 4m wire is going to the 106 switch.
- The blue cable is ground.
- The black cable is the switch wire.
- After that, you can put everything back together.