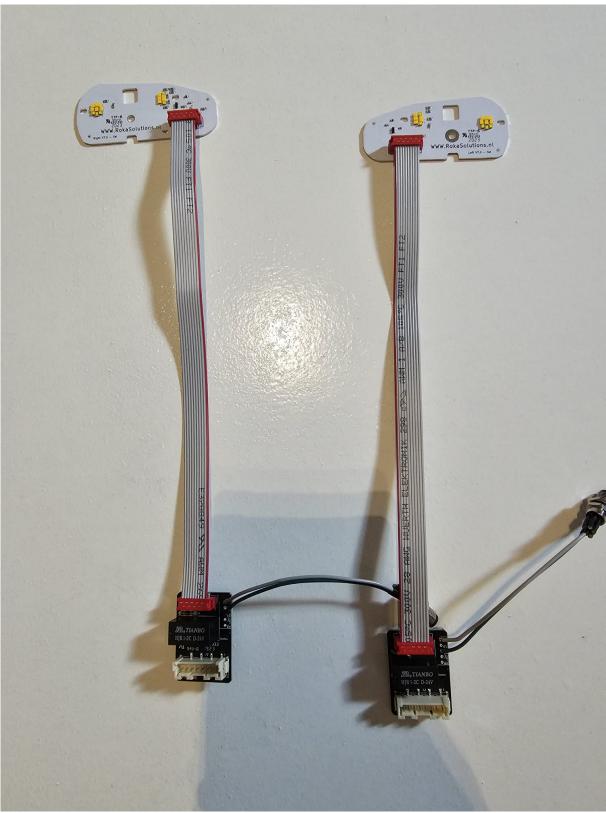

## INSTRUCTIONS SWITCHABLE DRL DAF

- Start with disassemble your headlights and the 2 units on the back.
- Replace the original DRL with the new ones with the thermal paste.
- The original connector is going to new switch board.
- And the flat cable to the DRL unit.
- Be sure you mount the flat cable in the right way!
- Make an 8mm hole to fit the connector to the outside of the headlight make sure the inside of the headlight is a flat surface.
- The 4m wire is going to the 106 switch.
- The blue cable is ground.
- The black cable is the switch wire.
- After that, you can put everything back together.

Notice: Plugs can only be installed this way.