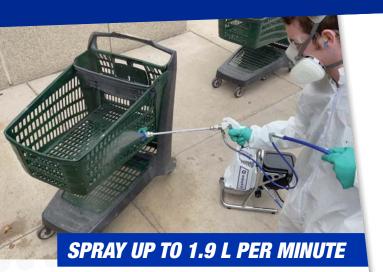

#### Sanitising surfaces needs to be done safe & efficient.

Use our SaniSpray HP65 and be assured that any surface is completely covered with disinfecting liquid, from edge to edge. With this sprayer you apply a 100% consistent coat of the right amount of disinfectant material on the complete surface you need to

#### **EXTENDED REACH TO SPRAY ANYWHERE**

- Add up to 90m of hose (optional) to spray anywhere for high production applications.
- 40 cm tip extension to keep your hand and arm at a safe distance of the surface you want to sanitise