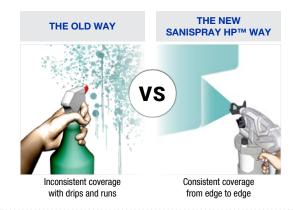

#### Sanitising surfaces needs to be done safe & efficient.

Use our SaniSpray HP65 and be assured that any surface is completely covered with disinfecting liquid, from edge to edge. With this sprayer you apply a 100% consistent coat of the right amount of disinfectant material on the complete surface you need to