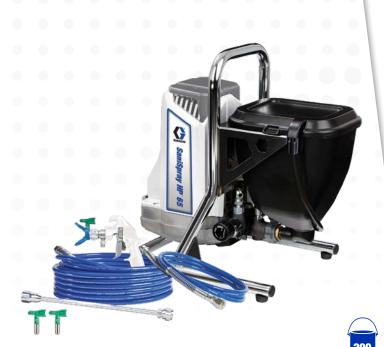

## **PRODUCT CONFIGURATION**

**PRODUCT NAME** 

**REFERENCE** 

**POWER SOURCES INCLUDES** 

25R946

230V CEE Corded • Fine Spray Tip (515)

SaniSpray HP™65

- Medium & Coarse High Production Spray Tips (617 & 619)
- SaniSpray HP Gun
- 1/4"x 15M BlueMax II Hose
- 1/8"x 1.4M BlueMax II Whip Hose
- 40 cm Spray Extension

#### PORTABLE SELF-CONTAINED SYSTEM

Carry sprayer and material together - Lid prevents splashes and spills while carrying

#### **POUR & GO 5.7L HOPPER**

Hopper delivers extended spray time along with self contained portability