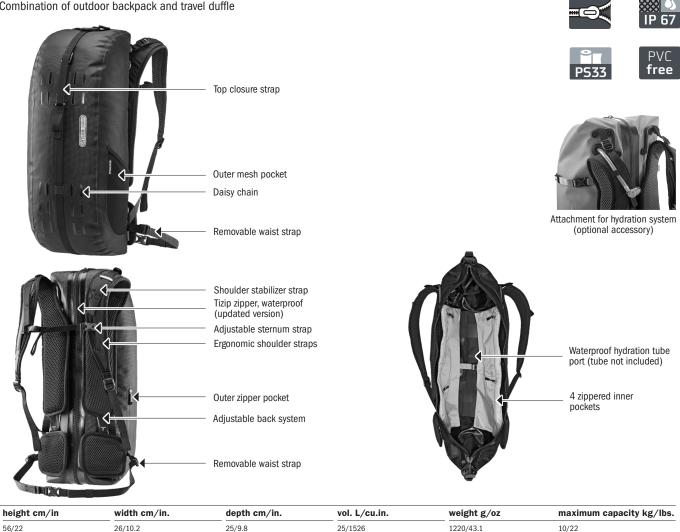

## **SPECIFICATIONS:**

- + Waterproof outdoor backpack and travel duffle with removable waist strap
- + Atrack CR is ideal for short trips, daily use in the city or weekend trips
- + Tear and abrasion resistant nylon fabric
- + Quick and easy access through large opening allowing easy packing
- + Waterproof Tizip zipper (updated version) positioned along the back prevents unauthorized access
- + Waterproof hydration tube port
- + Stepless adjustment of back system (S-L)
- + Ergonomic shoulder straps
- + Shoulder straps and carrying system remain clean and dry while packing
- + 1 outer mesh pocket on the right, 1 outer zip pocket on the left
- + Daisy chain on front for fixing compression straps or further gear
- + 4 zippered inner pockets for easy organisation

Contents: Backpack with removable waist strap and sealed port for hydration system

Optional accessories: 4 Compression Straps, Hydration System, Attachment Kit for Helmets, Attachment Kit for Gear (requires compression straps)