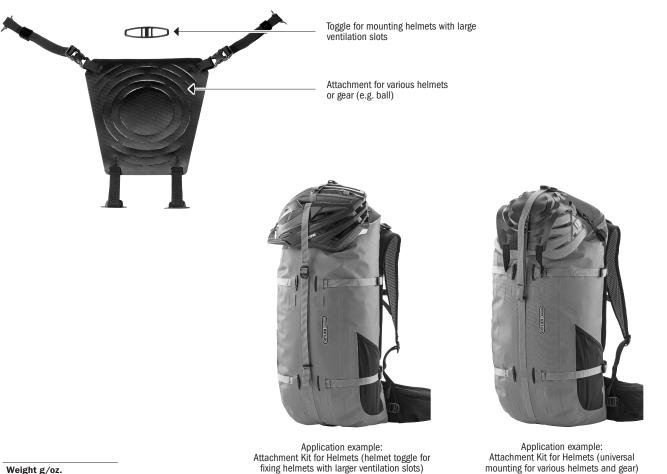

## **PRODUCT INFO**

Universal attachment for helmets for mounting to Atrack backpacks

| We   | ight | g/ | οz. |
|------|------|----|-----|
| 80/2 | 2.8  |    |     |

## **SPECIFICATIONS:**

- + Universal attachment for mounting helmets and gear onto Atrack backpacks
- + Toggle shaped mounting designed for helmets with larger ventilation slots (e.g. bike helmet); toggle is placed on top closure strap of Atrack
  + Univeral mounting for various helmets and gear (e.g. ball, rope) is fixed into Daisy chain of backpack, allows simultaneous use of daisy chain with compression straps