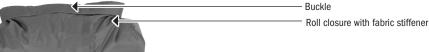

## **SPECIFICATIONS:**

- + Waterproof dry bag made of super lightweight nylon fabric
- + Ideal as internal liner preferrably in non-waterproof luggage such as sewn backpacks or panniers
- + 4 colours in 5 sizes for organized packing
- + Small sizes allow optimal distribution of equipment
- + Robust, circular base made of PU fabric PS21
- + Broad bottom loop for holding and easy emptying

Note: In order to meet standard IP64 (6=dustproof, 4=protected against splash water coming from all directions) the roll closure must be rolled at least 5-6 times.

Attention: If the product is completely submerged, water can penetrate through the closure.