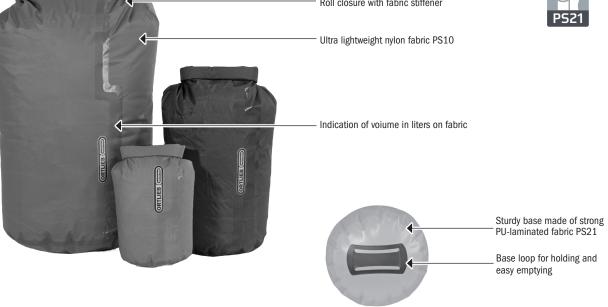

## **SPECIFICATIONS:**

- + Waterproof dry bag made of super lightweight nylon fabric
- + Ideal as internal liner preferrably in non-waterproof luggage such as sewn backpacks or panniers
- + 4 colours in 5 sizes for organized packing
- + Small sizes allow optimal distribution of equipment
- + Robust, circular base made of PU fabric PS21
- + Broad bottom loop for holding and easy emptying