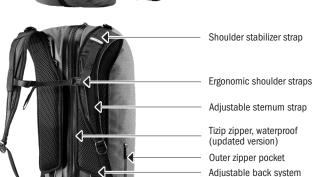

## **SPECIFICATIONS:**

- + Waterproof urban backpack and travel duffle with removable waist strap
- + Atrack CR Urban is ideal for short trips, daily use in the city or weekend trips
- + Sturdy soft-touch PU-laminated Cordura blend
- + Quick and easy access through large opening allowing easy packing
- + Waterproof Tizip zipper (updated version) positioned along the back prevents unauthorized access
- + Waterproof hydration tube port
- + Stepless adjustment of back system (S-L)
- + Ergonomic shoulder straps
- + Shoulder straps and carrying system remain clean and dry while packing
- + 1 outer mesh pocket on the right, 1 outer zip pocket on the left
- + Daisy chain on front for fixing compression straps or further gear
- + 4 zippered inner pockets for easy organisation