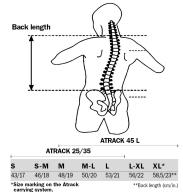

## **SPECIFICATIONS:**

- + Waterproof urban backpack and travel duffle with removable waist strap
- + Atrack CR Urban is ideal for short trips, daily use in the city or weekend trips
- + Sturdy soft-touch PU-laminated Cordura blend
- + Quick and easy access through large opening allowing easy packing
- + Waterproof Tizip zipper (updated version) positioned along the back prevents unauthorized access
- + Waterproof hydration tube port
- + Stepless adjustment of back system (S-L)
- + Ergonomic shoulder straps
- + Shoulder straps and carrying system remain clean and dry while packing
- + 1 outer mesh pocket on the right, 1 outer zip pocket on the left
- + Daisy chain on front for fixing compression straps or further gear
- + 4 zippered inner pockets for easy organisation