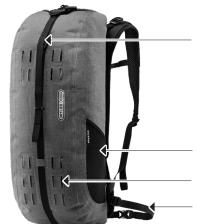

## ATRACK CR URBAN

Combination of backpack and travel duffle

Top closure strap

Outer mesh pocket

Removable waist strap

Daisy chain

4 zippered inner pockets

Attachment for hydration system (optional accessory)

## **SPECIFICATIONS:**

- + Waterproof urban backpack and travel duffle with removable waist strap
- + Atrack CR Urban is ideal for short trips, daily use in the city or weekend trips
- + Sturdy soft-touch PU-laminated Cordura blend
- + Quick and easy access through large opening allowing easy packing
- + Waterproof Tizip zipper (updated version) positioned along the back prevents unauthorized access
- + Waterproof hydration tube port
- + Stepless adjustment of back system (S-L)
- + Ergonomic shoulder straps
- + Shoulder straps and carrying system remain clean and dry while packing
- + 1 outer mesh pocket on the right, 1 outer zip pocket on the left
- + Daisy chain on front for fixing compression straps or further gear
- + 4 zippered inner pockets for easy organisation