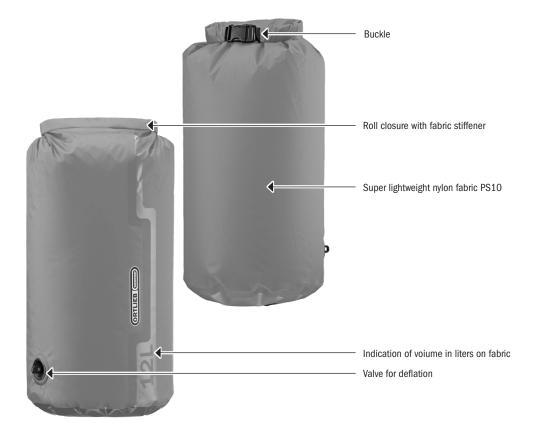

## **DRY-BAG PS10 VALVE**

Super light weight dry bag with valve

Base loop for holding and easy emptying

| size | height cm/in | circumference cm/in | diameter cm/in | volume L/cu.in. | weight g/oz |
|------|--------------|---------------------|----------------|-----------------|-------------|
| 7 L  | 27/10.6      | 55/21.7             | 17.5/6.9       | 7/427           | 58/2        |
| 12 L | 32/12.6      | 67.5/26.6           | 21.5/8.5       | 12/732          | 74/2.6      |
| 22 L | 42/16.5      | 83/32.8             | 26.5/10.4      | 22/1343         | 108/3.8     |

## **SPECIFICATIONS:**

- + Waterproof, super light weight dry bag made of super lightweight nylon fabric with roll closure and valve
- + For tight packing of clothing and sleeping bag
- + 3 colours in 3 sizes for organized packing
- + For use in non-waterproof luggage
- + Valve for deflation; open before packing
- + Robust, circular base
- + Broad bottom loop for holding and easy deflation
- + Available in three sizes