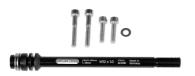

Contents: Adapter thru axle with spacers, 2x M6x40mm; 2x M6x25mm screws; M6 washer

Note: Follow mounting instructions

Note: Not suitable for bikes with speed release thread (thread with double thread start), e.g. ORBEA Terra from MJ2022, models from BMC+BH