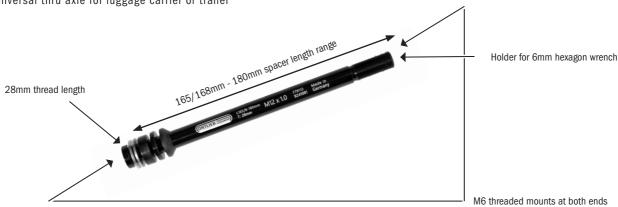

### **THRU AXLE M6-CONNECTOR**

Universal thru axle for luggage carrier or trailer

## **SPECIFICATIONS:**

- + Universal plug-in adapter axle for mounting luggage carriers
- + Made from high-quality aluminum
- + Made in Germany
- + Integrated M6 threads at both ends
- + Can replace axles up to 180mm axle length
- Spacers included in the scope of delivery for adjusting the length of the 165 conical/168 180mm thru-axle adapter
- + Short axle lengths are compatible if the axle can be screwed through the frame (out of the thread).
- + Available in three thread pitches
- + Compatible with SRAM UDH/Transmission