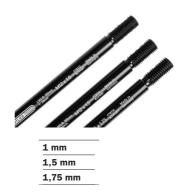

# **PRODUCT INFO**



### **THRU AXLE M6-CONNECTOR**

Universal thru axle for luggage carrier or trailer



#### **Application example:**



| ln | 1/ | lusive. |
|----|----|---------|
|    |    |         |

2x 1,5mm stainless steel spacer

1x 3mm glass fiber reinforced plastic spacer

1x 6mm glass fiber reinforced plastic spacer

1x 3mm conical glass fiber rinforced plastic spacer

| weight g/oz |  |
|-------------|--|
| 54 / 1.9    |  |

#### Available in 3 thread pitches:



## **SPECIFICATIONS:**

- + Universal plug-in adapter axle for mounting luggage carriers
- + Made from high-quality aluminum
- + Made in Germany
- + Integrated M6 threads at both ends
- + Can replace axles up to 180mm axle length
- Spacers included in the scope of delivery for adjusting the length of the 165 conical/168 180mm thru-axle adapter
- + Short axle lengths are compatible if the axle can be screwed through the frame (out of the thread).
- + Available in three thread pitches
- + Compatible with SRAM UDH/Transmission

Contents: Adapter thru axle with spacers, 2x M6x40mm; 2x M6x25mm screws; M6 washer

Note: Follow mounting instructions

Note: Not suitable for bikes with speed release thread (thread with double thread start), e.g. ORBEA Terra from MJ2022, models from BMC+BH

Thru Ax