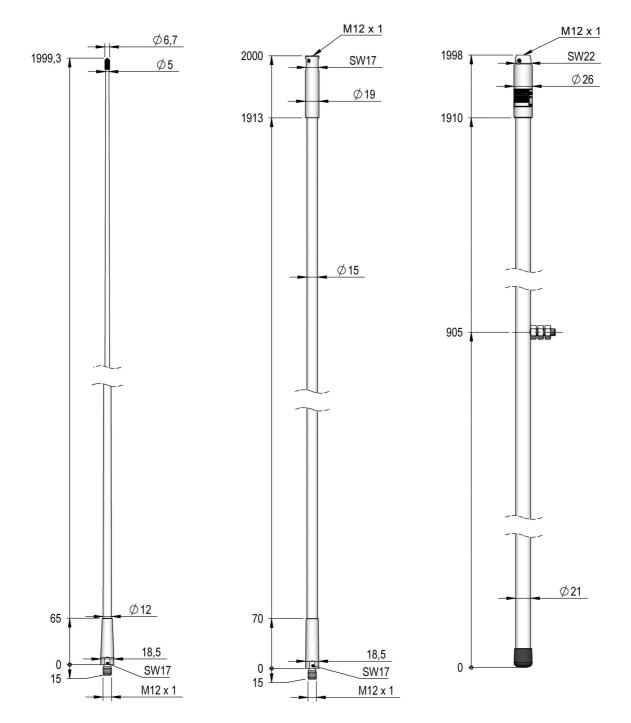

## **Mechanical specifications**

| Length [m/ft]                          | 6.00 / 19.70                                  |
|----------------------------------------|-----------------------------------------------|
| Sections                               | 3                                             |
| Weight [kg/lbs]                        | 2.40 / 5.30                                   |
| Survival Wind Speed [km/h / m/s / mph] | 200 / 44 / 124                                |
| Wind Area [m2/ft2]                     | 0.0889 / 0,9570                               |
| Wind Load @ 160km/h [N]                | 129                                           |
| Material                               | Fibreglass                                    |
| Colour                                 | White                                         |
| Operating Temperature Range [°C/°F]    | -55 to +60 / -67 to +140                      |
| Ingress Protection                     | IP66                                          |
| Thread                                 | /-                                            |
| Mounting                               | For mast mount<br>N095F-SET, order separately |