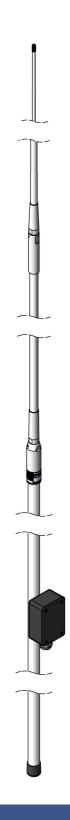

## KUM603-2

260302-P

Marine and Land Based MF/HF Antenna. Receive Only 6m. 3 sections. Coaxial installation. For mast mount. Packed in a plastic bag

This antenna is a 3-section omnidirectional side-fed antenna for automatic tuned HF/SSB systems. The high quality makes this antenna perfect for both leisure and commercial vessels. The antenna is manufactured in premium quality materials in order to prevent galvanic corrosion. Radiating elements are made of copper. The antenna is manufactured using crimping technology giving the antenna a 4-5 times stronger build-up. Installation by means of the N095F-SET. This antenna has the same rugged design as all other AC Antennas products thus it withstands harsh environmental conditions, both on sea and land.

## **Mechanical specifications**

| oonamour opcomouncie                   |                                            |
|----------------------------------------|--------------------------------------------|
| Length [m/ft]                          | 6.00 / 19.70                               |
| Sections                               | 3                                          |
| Weight [kg/lbs]                        | 2.50 / 5.60                                |
| Survival Wind Speed [km/h / m/s / mph] | 200 / 44 / 124                             |
| Wind Area [m2/ft2]                     | 0.0889 / 0.9570                            |
| Wind Load @ 160km/h [N]                | 129                                        |
| Material                               | Fibreglass                                 |
| Colour                                 | White                                      |
| Operating Temperature Range [°C/°F]    | -55 to +60 / -67 to +140                   |
| Ingress Protection                     | IP66                                       |
| Thread                                 | /-                                         |
| Mounting                               | For mast mount N095F-SET, order separately |