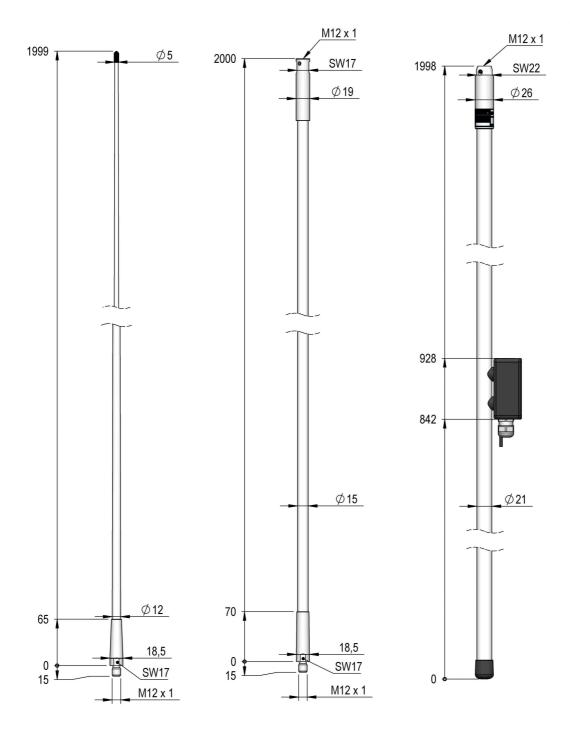

## **Mechanical specifications**

| oonamour opcomouncie                   |                                            |
|----------------------------------------|--------------------------------------------|
| Length [m/ft]                          | 6.00 / 19.70                               |
| Sections                               | 3                                          |
| Weight [kg/lbs]                        | 2.50 / 5.60                                |
| Survival Wind Speed [km/h / m/s / mph] | 200 / 44 / 124                             |
| Wind Area [m2/ft2]                     | 0.0889 / 0.9570                            |
| Wind Load @ 160km/h [N]                | 129                                        |
| Material                               | Fibreglass                                 |
| Colour                                 | White                                      |
| Operating Temperature Range [°C/°F]    | -55 to +60 / -67 to +140                   |
| Ingress Protection                     | IP66                                       |
| Thread                                 | /-                                         |
| Mounting                               | For mast mount N095F-SET, order separately |