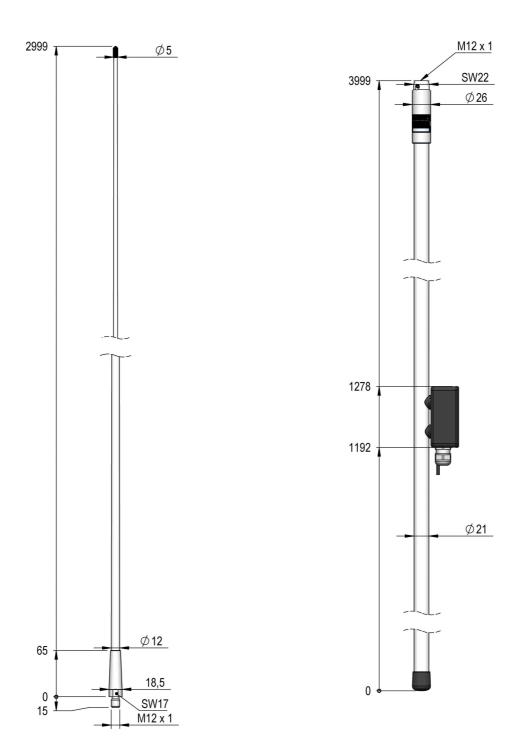

## **Mechanical specifications**

| Length [m/ft]                          | 7.00 / 23.00                                  |
|----------------------------------------|-----------------------------------------------|
| Sections                               | 2                                             |
| Weight [kg/lbs]                        | 3.00 / 6.60                                   |
| Survival Wind Speed [km/h / m/s / mph] | 200 / 44 / 124                                |
| Wind Area [m2/ft2]                     | 0.1371 / 1.4758                               |
| Wind Load @ 160km/h [N]                | 199                                           |
| Material                               | Fibreglass                                    |
| Colour                                 | White                                         |
| Operating Temperature Range [°C/°F]    | -55 to +60 / -67 to +140                      |
| Ingress Protection                     | IP66                                          |
| Thread                                 | / -                                           |
| Mounting                               | For mast mount<br>N095F-SET, order seperately |