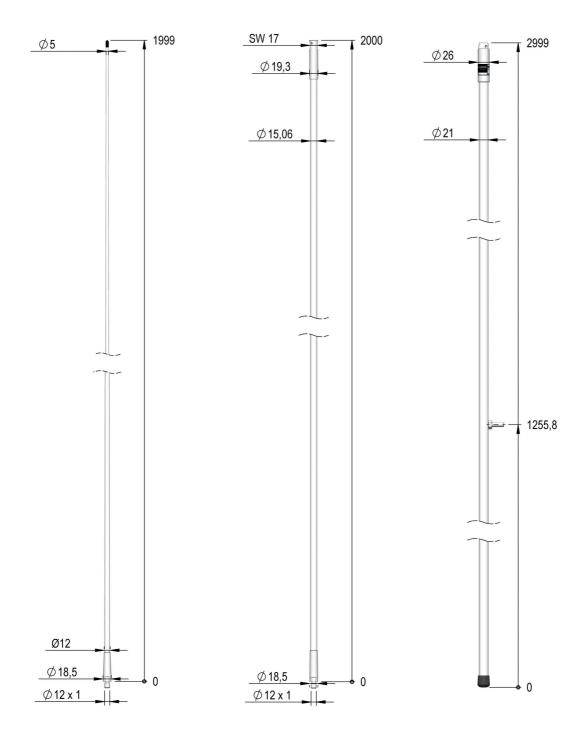

## **Mechanical specifications**

| Length [m/ft]                          | 7.00 / 23.00                                  |
|----------------------------------------|-----------------------------------------------|
| Sections                               | 3                                             |
| Weight [kg/lbs]                        | 3.20 / 7.10                                   |
| Survival Wind Speed [km/h / m/s / mph] | 200 / 44 / 124                                |
| Wind Area [m2/ft2]                     | 0.1095 / 1.1787                               |
| Wind Load @ 160km/h [N]                | 159                                           |
| Material                               | Fibreglass                                    |
| Colour                                 | White                                         |
| Operating Temperature Range [°C/°F]    | -55 to +60 / -67 to +140                      |
| Ingress Protection                     | IP66                                          |
| Thread                                 | /-                                            |
| Mounting                               | For mast mount<br>N095F-SET, order seperately |