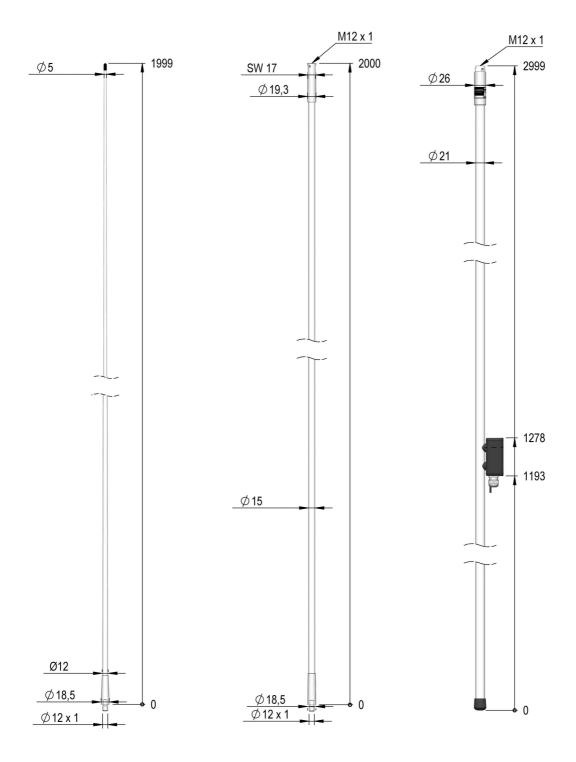

## **Mechanical specifications**

| moonamour opcomounono                  |                                               |
|----------------------------------------|-----------------------------------------------|
| Length [m/ft]                          | 7.00 / 23.00                                  |
| Sections                               | 3                                             |
| Weight [kg/lbs]                        | 3.20 / 7.10                                   |
| Survival Wind Speed [km/h / m/s / mph] | 200 / 44 / 124                                |
| Wind Area [m2/ft2]                     | 0.1095 / 1.1787                               |
| Wind Load @ 160km/h [N]                | 159                                           |
| Material                               | Fibreglass                                    |
| Colour                                 | White                                         |
| Operating Temperature Range [°C/°F]    | -55 to +60 / -67 to +140                      |
| Ingress Protection                     | IP66                                          |
| Thread                                 | / -                                           |
| Mounting                               | For mast mount<br>N095F-SET, order seperately |