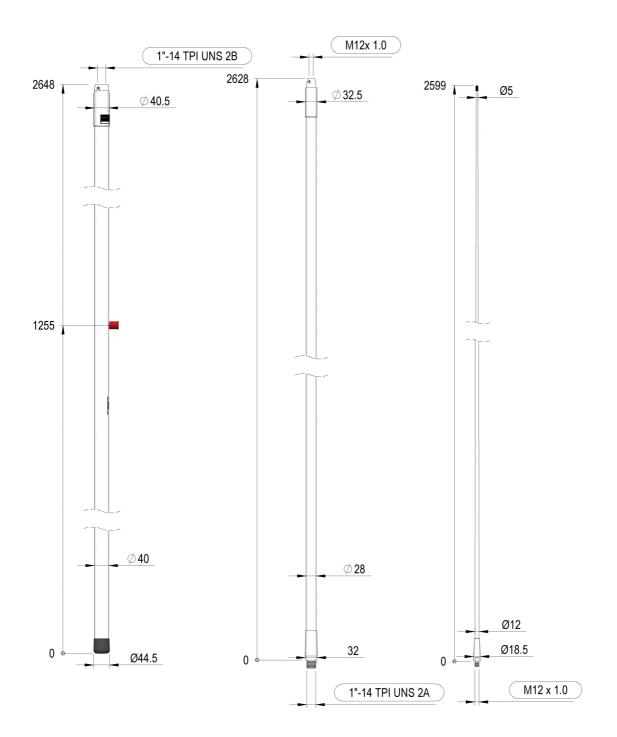

Mechanical specifications

| Length [m/ft]                          | 7.88 / 25.90                                  |
|----------------------------------------|-----------------------------------------------|
| Sections                               | 3                                             |
| Weight [kg/lbs]                        | 5.70 / 12.60                                  |
| Survival Wind Speed [km/h / m/s / mph] | 200 / 44 / 124                                |
| Wind Area [m2/ft2]                     | 0.2018 / 2.1722                               |
| Wind Load @ 160km/h [N]                | 293                                           |
| Material                               | Fibreglass                                    |
| Colour                                 | White                                         |
| Operating Temperature Range [°C/°F]    | -55 to +60 / -67 to +140                      |
| Ingress Protection                     | IP66                                          |
| Thread                                 | / -                                           |
| Mounting                               | For mast mount<br>N115F-SET, order seperately |