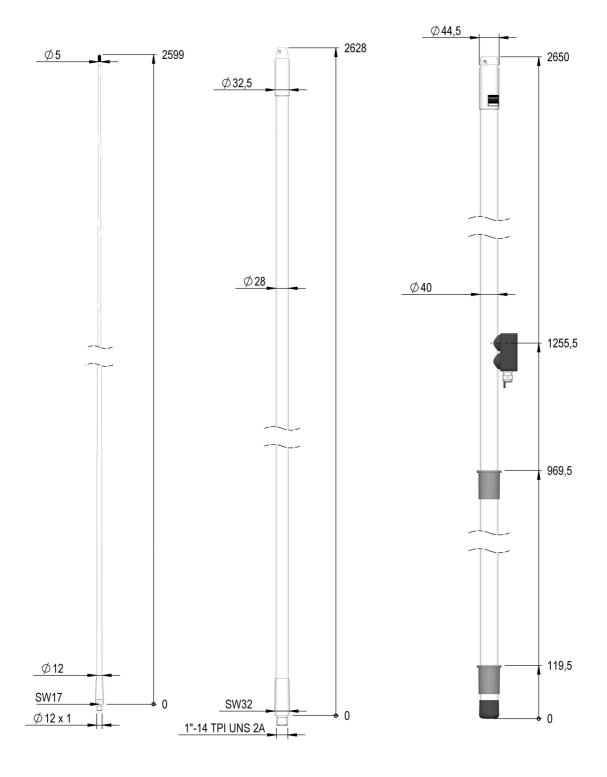

## **Mechanical specifications**

| meenamear speemeations                 |                                            |
|----------------------------------------|--------------------------------------------|
| Length [m/ft]                          | 7.88 / 25.90                               |
| Sections                               | 3                                          |
| Weight [kg/lbs]                        | 5.70 / 12.60                               |
| Survival Wind Speed [km/h / m/s / mph] | 200 / 44 / 124                             |
| Wind Area [m2/ft2]                     | 0.2018 / 2.1722                            |
| Wind Load @ 160km/h [N]                | 293                                        |
| Material                               | Fibreglass                                 |
| Colour                                 | White                                      |
| Operating Temperature Range [°C/°F]    | -55 to +60 / -67 to +140                   |
| Ingress Protection                     | IP66                                       |
| Thread                                 | /-                                         |
| Mounting                               | For mast mount N115F-SET, order separately |