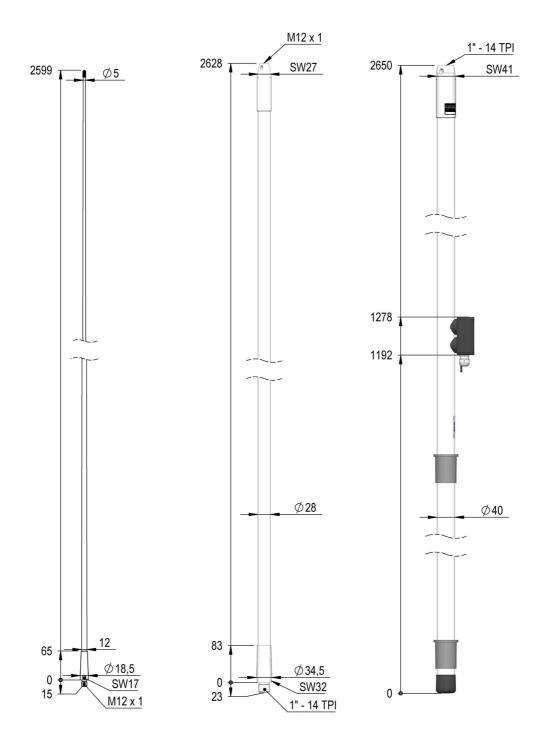

## **Mechanical specifications**

| moonamour opcomounemo                  |                                            |
|----------------------------------------|--------------------------------------------|
| Length [m/ft]                          | 7.88 / 25.90                               |
| Sections                               | 3                                          |
| Weight [kg/lbs]                        | 5.70 / 12.60                               |
| Survival Wind Speed [km/h / m/s / mph] | 200 / 44 / 124                             |
| Wind Area [m2/ft2]                     | 0.2018 / 2.1722                            |
| Wind Load @ 160km/h [N]                | 293                                        |
| Material                               | Fibreglass                                 |
| Colour                                 | White                                      |
| Operating Temperature Range [°C/°F]    | -55 to +60 / -67 to +140                   |
| Ingress Protection                     | IP66                                       |
| Thread                                 | /-                                         |
| Mounting                               | For mast mount N115F-SET, order separately |