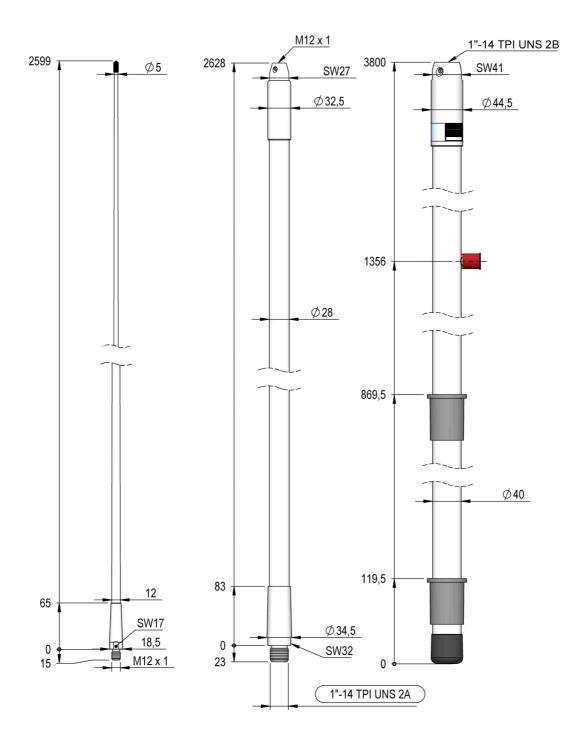

## **Mechanical specifications**

| Length [m/ft]                          | 9.05 / 29.70                                  |
|----------------------------------------|-----------------------------------------------|
| Sections                               | 3                                             |
| Weight [kg/lbs]                        | 7.30 / 16.10                                  |
| Survival Wind Speed [km/h / m/s / mph] | 200 / 44 / 124                                |
| Wind Area [m2/ft2]                     | 0.2480 / 2.6695                               |
| Wind Load @ 160km/h [N]                | 360                                           |
| Material                               | Fibreglass                                    |
| Colour                                 | White                                         |
| Operating Temperature Range [°C/°F]    | -55 to +60 / -67 to +140                      |
| Ingress Protection                     | IP66                                          |
| Thread                                 | /-                                            |
| Mounting                               | For mast mount<br>N115F-SET, order separately |