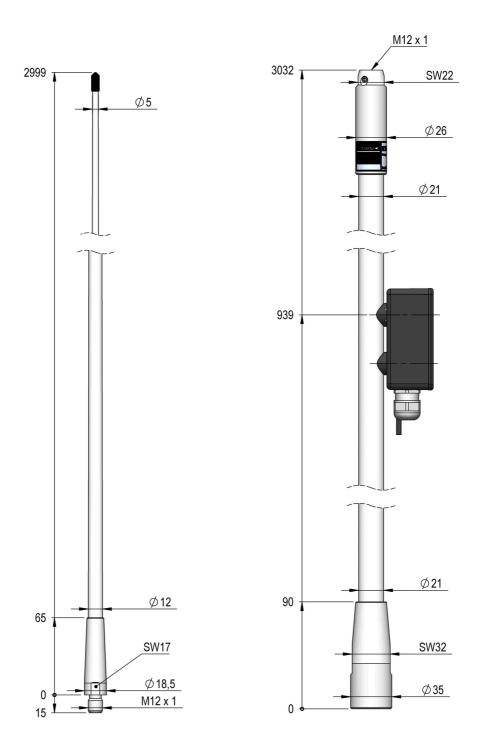

## 260102-P

Marine and Land Based MF/HF Antenna. Receive Only 6m. 2 sections. Coax installation. Ferrule. Packed in a plastic bag

This antenna is a 2-section omnidirectional side-fed antenna for automatic tuned HF/SSB systems. The high quality makes this antenna perfect for both leisure and commercial vessels. The antenna is manufactured in premium quality materials in order to prevent galvanic corrosion. Radiating elements are made of copper. The antenna is manufactured using crimping technology giving the antenna a 4-5 times stronger build-up. Installation by means of the integrated 1" 14TPI ferrule. This antenna has the same rugged design as all other AC Antennas products thus it withstands harsh environmental conditions, both on sea and land..

## **Mechanical specifications**

| -                                      |                                                                   |
|----------------------------------------|-------------------------------------------------------------------|
| Length [m/ft]                          | 6.00 / 19.70                                                      |
| Sections                               | 2                                                                 |
| Weight [kg/lbs]                        | 2.60 / 5.70                                                       |
| Survival Wind Speed [km/h / m/s / mph] | 200 / 44 / 124                                                    |
| Wind Area [m2/ft2]                     | 0.0882 / 0.9494                                                   |
| Wind Load @ 160km/h [N]                | 128                                                               |
| Material                               | Fibreglass                                                        |
| Colour                                 | White                                                             |
| Operating Temperature Range [°C/°F]    | -55 to +60 / -67 to +140                                          |
| Ingress Protection                     | IP66                                                              |
| Thread                                 | 1" 14TPI female ferrule / -                                       |
| Mounting                               | 1" 14TPI female ferrule integrated<br>N095F-SET, order seperately |