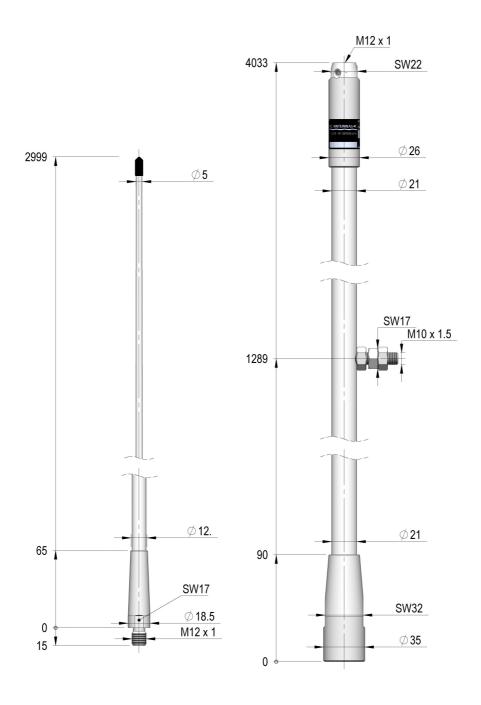

## **Electrical specifications**

| Frequency range [MHz]       | 1.4-30                 |
|-----------------------------|------------------------|
| Bandwidth [MHz]             | 28.6                   |
| Max. Input Power [Watt]     | 1000 PEP               |
| Max. HF Voltage [Kv]        | 9                      |
| Insulation Resistance [Ohm] | >10 E9                 |
| Static Capacitance [pF]     | 80                     |
| Polarisation                | Vertical               |
| DC Shorted                  | No                     |
| DC Grounded                 | No                     |
| Connector                   | Side Feed Bolt M8x1.25 |

## **Mechanical specifications**

| •                                      |                                    |
|----------------------------------------|------------------------------------|
| Length [m/ft]                          | 7.00 / 23.00                       |
| Sections                               | 2                                  |
| Weight [kg/lbs]                        | 3.00 / 6.60                        |
| Survival Wind Speed [km/h / m/s / mph] | 200 / 44 / 124                     |
| Wind Area [m2/ft2]                     | 0.1371 / 1.4758                    |
| Wind Load @ 160km/h [N]                | 161                                |
| Material                               | Fibreglass                         |
| Colour                                 | White                              |
| Operating Temperature Range [°C/°F]    | -55 to +60 / -67 to +140           |
| Ingress Protection                     | IP66                               |
| Thread                                 | 1" 14TPI female ferrule / -        |
| Mounting                               | 1" 14TPI female ferrule integrated |