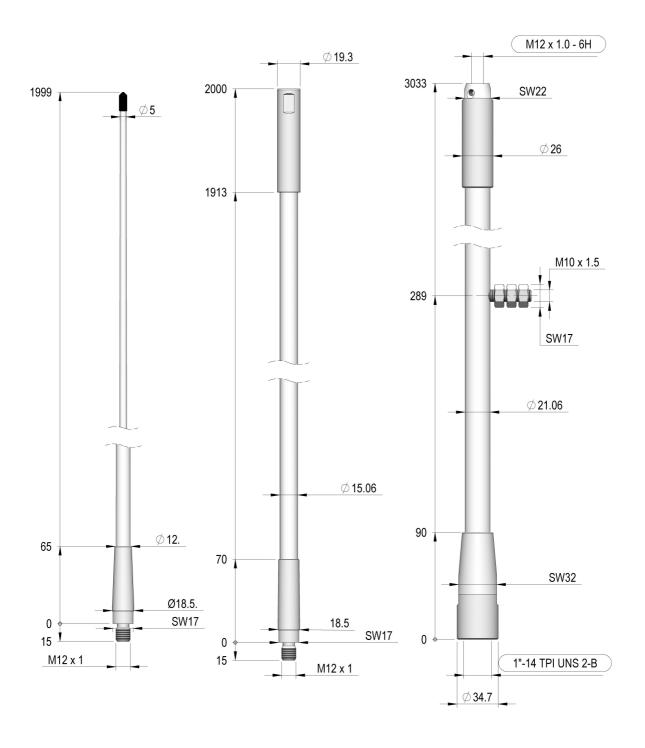

## **KUM731**

273100-P

Marine and Land Based MF/HF Antenna. Tx/Rx. 1000W 7m. 3 sections. Wire installation. Ferrule. Packed in a plastic bag

This antenna is a 3-section omnidirectional side-fed antenna for automatic tuned HF/SSB systems. The high quality makes this antenna perfect for both leisure and commercial vessels. The antenna is manufactured in premium quality materials in order to prevent galvanic corrosion. Radiating elements are made of copper. The antenna is manufactured using crimping technology giving the antenna a 4-5 times stronger build-up. Installation by means of the integrated 1" 14TPI ferrule. This antenna has the same rugged design as all other AC Antennas products thus it withstands harsh environmental conditions, both on sea and land.

## **Mechanical specifications**

| Length [m/ft]                          | 7.00 / 23.00                |
|----------------------------------------|-----------------------------|
| Sections                               | 3                           |
| Weight [kg/lbs]                        | 3.20 / 7.10                 |
| Survival Wind Speed [km/h / m/s / mph] | 200 / 44 / 124              |
| Wind Area [m2/ft2]                     | 0.1102 / 1.1862             |
| Wind Load @ 160km/h [N]                | 160                         |
| Material                               | Fibreglass                  |
| Colour                                 | White                       |
| Operating Temperature Range [°C/°F]    | -55 to +60 / -67 to +140    |
| Ingress Protection                     | IP66                        |
| Thread                                 | 1" 14TPI female ferrule / - |
|                                        |                             |