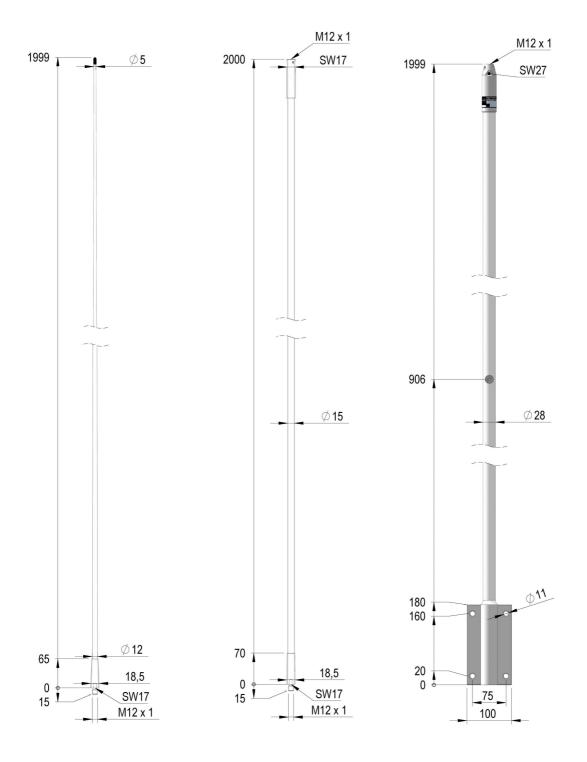

## **Mechanical specifications**

| Length [m/ft]                              | 6.00 / 19.70                      |
|--------------------------------------------|-----------------------------------|
| Sections                                   | 3                                 |
| Weight [kg/lbs]                            | 4.90 / 10.80                      |
| Survival Wind Speed [km/h / m/s / mph]     | 200 / 44 / 124                    |
| Wind Area [m2/ft2]                         | 0.0889 / 0.9570                   |
| Wind Load @ 160km/h [N]                    | 129                               |
| Material                                   | Ethan along                       |
| Material                                   | Fibreglass                        |
| Colour                                     | White                             |
| material                                   | · ·                               |
| Colour                                     | White                             |
| Colour Operating Temperature Range [°C/°F] | White<br>-55 to +60 / -67 to +140 |