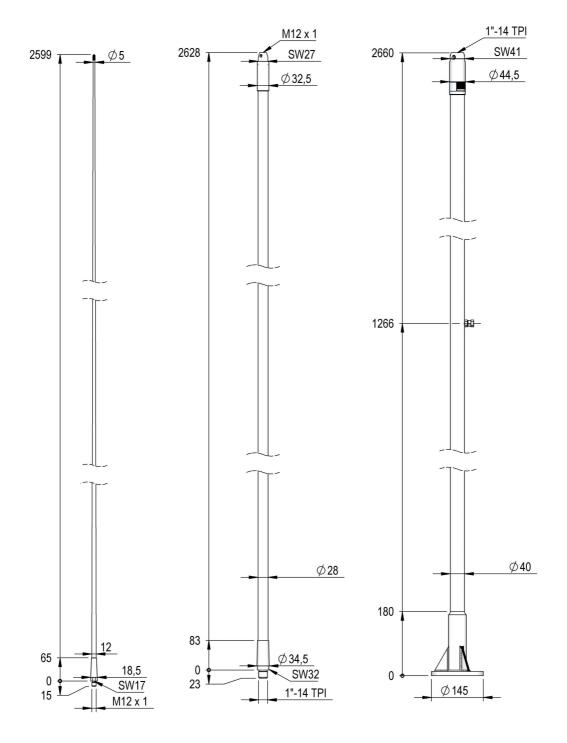

## Mechanical specifications

| Length [m/ft]                          | 7.88 / 25.90             |
|----------------------------------------|--------------------------|
| Sections                               | 3                        |
| Weight [kg/lbs]                        | 8.00 / 17.70             |
| Survival Wind Speed [km/h / m/s / mph] | 200 / 44 / 124           |
| Wind Area [m2/ft2]                     | 0.2018 / 2.1722          |
| Wind Load @ 160km/h [N]                | 293                      |
| Material                               | Fibreglass               |
| Colour                                 | White                    |
| Operating Temperature Range [°C/°F]    | -55 to +60 / -67 to +140 |
| Ingress Protection                     | IP66                     |
| Thread                                 | / <del>-</del>           |
| Mounting                               | Deck mount integrated    |