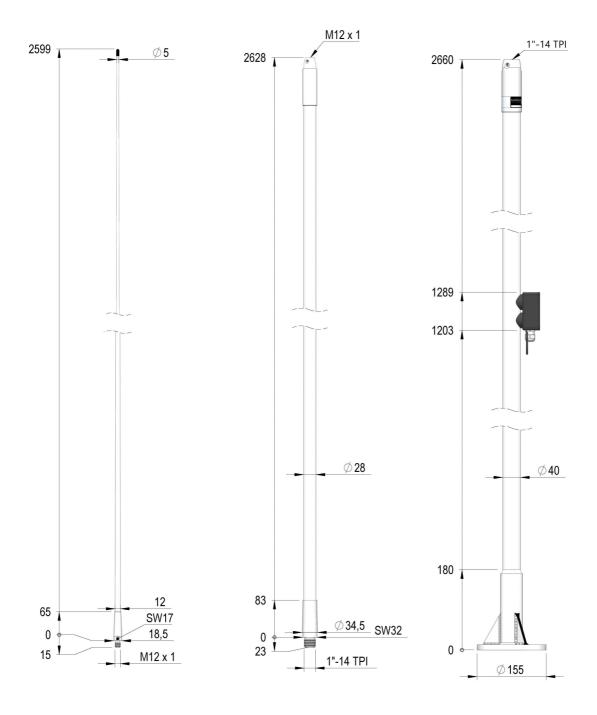

## **Mechanical specifications**

| Length [m/ft]                          | 7.88 / 25.90             |
|----------------------------------------|--------------------------|
| Sections                               | 3                        |
| Weight [kg/lbs]                        | 8.00 / 17.70             |
| Survival Wind Speed [km/h / m/s / mph] | 200 / 44 / 124           |
| Wind Area [m2/ft2]                     | 0.2018 / 2.1722          |
| Wind Load @ 160km/h [N]                | 293                      |
| Material                               | Fibreglass               |
| Colour                                 | White                    |
| Operating Temperature Range [°C/°F]    | -55 to +60 / -67 to +140 |
| Ingress Protection                     | IP66                     |
| Thread                                 | /-                       |
| Mounting                               | Deck mount integrated    |