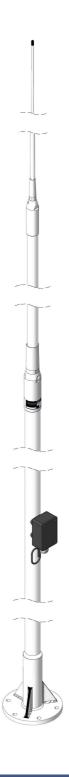

## **KUM803-1DMC**

280310-P

Marine and Land Based MF/HF Antenna. Tx/Rx. 1200W 8m. 3 sections. Coaxial installation. Deck mount. Packed in a plastic bag

The antenna is a 3-section omnidirectional side-fed HF transceiver antenna for automatic antenna tuned systems for both commercial vessels and leisure. The antenna is manufactured in premium quality materials in order to prevent galvanic corrosion. Radiating elements are made of copper. The antenna is manufactured using crimping technology giving the antenna a 4-5 times stronger build-up. Installation via the integrated deck mount. The antenna has been sold worldwide for more than five decades. The antenna is subject for improvement at all times. The antenna has the same rugged design as all other AC Antennas products thus it withstands harsh environmental conditions, both...

## **Mechanical specifications**

| Length [m/ft]                          | 7.88 / 25.90             |
|----------------------------------------|--------------------------|
| Sections                               | 3                        |
| Weight [kg/lbs]                        | 8.00 / 17.70             |
| Survival Wind Speed [km/h / m/s / mph] | 200 / 44 / 124           |
| Wind Area [m2/ft2]                     | 0.2018 / 2.1722          |
| Wind Load @ 160km/h [N]                | 293                      |
| Material                               | Fibreglass               |
| Colour                                 | White                    |
| Operating Temperature Range [°C/°F]    | -55 to +60 / -67 to +140 |
| Ingress Protection                     | IP66                     |
| Thread                                 | /-                       |
| Mounting                               | Deck mount integrated    |