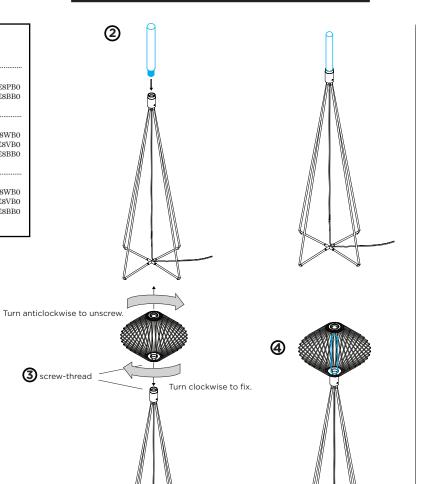

## MOUNTING INSTRUCTION

- 1 Place the floor mouting set on the floor
- Insert lamp into the socket
- 3 Details of Mounting the fixture by screwing it on the socket.
- When the lamp is attached in the socket, mount the steel wire fixture onto the socket by using both screw-threads.
- **(5)** For fixture assembly see page 2