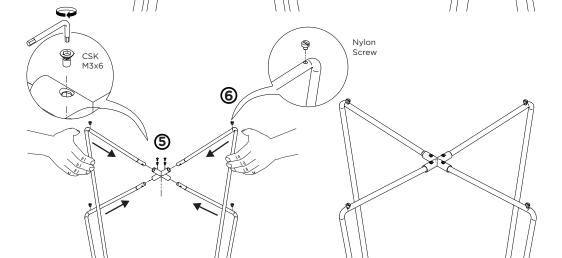

#### MOUNTING INSTRUCTION

- 1 Fix the leg joint (included in lamp holder) with the legs
- 2 Place the spacer on leg joint
- 3 Place the lamp holder on spacer
- Fix the lamp holder with leg joint
- (Press the legs with hands into the cross and then fix with screws)
- **6** Fix the nylon screws for height adjustment