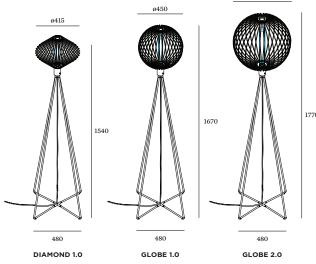

# **FLOOR MOUNTING**

20-Sep.-2018

| FLOOR MOUNTING  ← E27 max. 60W   220-240VAC   50-60Hz |           |
|-------------------------------------------------------|-----------|
|                                                       |           |
| DIAMOND 1.0                                           |           |
| black texture + copper                                | 6614E8PB0 |
| black texture                                         | 6614E8BB0 |
| for lamps see our catalogue                           |           |
| GLOBE 1.0                                             |           |
| black texture + white                                 | 6611E8WB0 |
| black texture + rust                                  | 6611E8VB0 |
| black texture                                         | 6611E8BB0 |
| for lamps see our catalogue                           |           |
| GLOBE 2.0                                             |           |
| black texture + white                                 | 6612E8WB0 |
| black texture + write                                 | 6612E8VB0 |
| black texture                                         | 6612E8BB0 |
| for lamps see our catalogue                           | 0012E8BB0 |
| for famps see our catalogue                           |           |

### **DIMENSIONS**

ø550