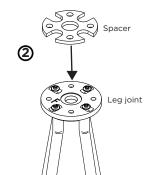

#### MOUNTING INSTRUCTION

- 1 Fix the leg joint (included in lamp holder) with the legs
- 2 Place the spacer on leg joint
- 3 Place the lamp holder on spacer
- Fix the lamp holder with leg joint
- (Press the legs with hands into the cross and then fix with screws)
- **6** Fix the nylon screws for height adjustment