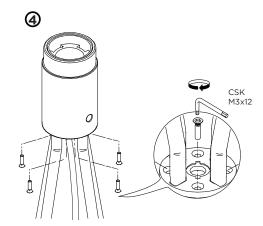

#### MOUNTING INSTRUCTION

- 1 Fix the leg joint (included in lamp holder) with the legs
- 2 Place the spacer on leg joint
- 3 Place the lamp holder on spacer
- Fix the lamp holder with leg joint
- (Press the legs with hands into the cross and then fix with screws)
- **6** Fix the nylon screws for height adjustment