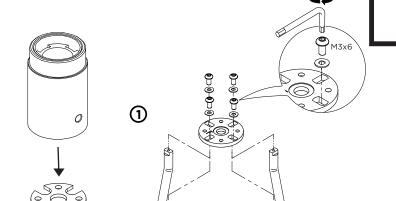

#### MOUNTING INSTRUCTION

- 1 Fix the leg joint (included in lamp holder) with the legs
- 2 Place the spacer on leg joint
- 3 Place the lamp holder on spacer
- Fix the lamp holder with leg joint
- (Press the legs with hands into the cross and then fix with screws)
- **6** Fix the nylon screws for height adjustment