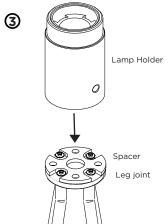

## MOUNTING INSTRUCTION

- 1 Place the floor mouting set on the floor
- Insert lamp into the socket
- 3 Details of Mounting the fixture by screwing it on the socket.
- When the lamp is attached in the socket, mount the steel wire fixture onto the socket by using both screw-threads.
- **(5)** For fixture assembly see page 2

#### MOUNTING INSTRUCTION

- 1 Fix the leg joint (included in lamp holder) with the legs
- 2 Place the spacer on leg joint
- 3 Place the lamp holder on spacer
- Fix the lamp holder with leg joint
- (Press the legs with hands into the cross and then fix with screws)
- **6** Fix the nylon screws for height adjustment