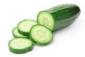

#### Cucumis Sativus (Cucumber) Fruit Extract

Cucumber Fruit Extract has a high volume of minerals, potassium and sulfur, all known to soften and hydrate skin.