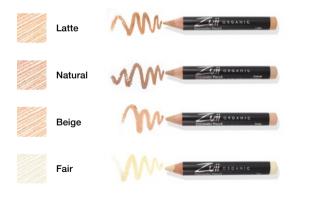

## Certified Organic Flora Concealer Pencil

Zuii Certified Organic Flora Concealer Pencil provides superior coverage to create a flawless finish. The pencil is perfect for hiding or covering imperfections and skin conditions such as rosacea, acne, blemishes and pigmentation.

A combination of Certified Organic ingredients will soothe, protect and nourish your skin.