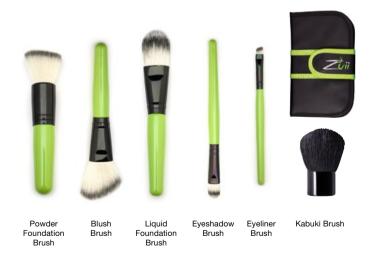

### Vegan Friendly Make-up Brushes

Zuii Professional quality makeup brushes are compact in size, made from a special blend of fibers to give the best application for Zuii Organic Cosmetics.