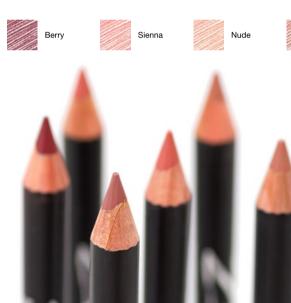

### Certified Organic Flora **Lipliner Pencil**

Zuii Certified Organic Flora Lipliner Pencils are a developed with a creamy blend of Certified Organic waxes and essential oils. They will help to accentuate the shape of your lip line while providing long lasting colour.