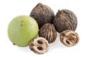

### Juglans Nigra (Black Walnut) Leaf Extract

Black Walnut Leaf Extract promotes healthy skin. It has antifungal properties, reduces inflamation and stimulates circulation.