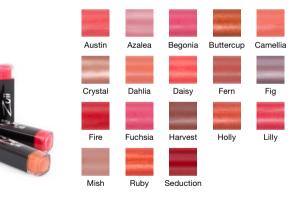

## Certified Organic Flora Lip & Cheek Crème

Zuii Certified Organic Flora Lip & Cheek Crème will provide gorgeous illumination to your cheeks or lips. Our innovative and lightweight formulas are coloured using fruit and flowers, including Gardenia, Dragon Fruit, Pomegranate, Grape Seed, Bilberry and Cranberry Extracts. We have also combined Shea Butter, Aloe Vera, Jojoba Oil and Geranium Oil to ensure your skin is nourished.