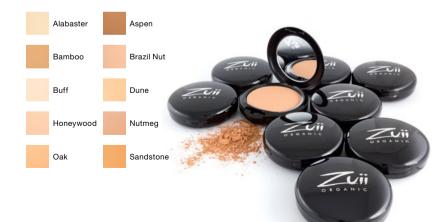

## Certified Organic Flora Ultra Powder Foundation

Zuii Certified Organic Flora Ultra Powder Foundation is a truly unique foundation. Zuii's innovative technology will take you on a fragrance journey with the inclusion of Rose, Palmarosa, Geranium and Chamomile. This product offers a luxurious experience, utilising "soft focus" to blur the skin. Flora Powder will minimise the appearance of fine lines and wrinkles, with a smooth silky feel. The application to the skin is effortless and allows light to heavy buildable coverage.