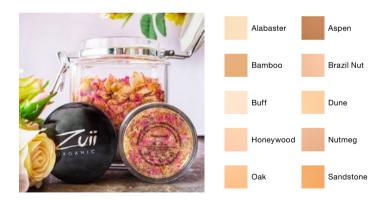

## Certified Organic Flora Loose Powder Foundation

Zuii Certified Organic Flora Loose Powder Foundation lets you experience the true feeling of "wearing flowers on your face." You can visibly see the beautiful Rose Petals inside this product. The lightweight Vegan formulation will deliver exceptional coverage and staying power using ingredients that will nourish and protect your skin. This product will help control oil and minimise shine while hydrating your skin with Marshmallow Extract, Witch Hazel Extract, Camellia Seed Oil and Aloe.