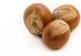

#### Theobroma Cacao (Cocoa) Seed Butter

Cocoa Seed Butter is a plant oil derived from cocoa beans. It is a potent moisturiser and softener for the skin. The oil creates a protective barrier on skin, shielding it from the environment.

Cacao is high in antioxidants and is enriched with minerals and vitamins such as Vitamin C. Magnesium

and Omega 6 fatty acids. It promotes and increases

DHA is a simple carbohydrate derived from plant sources such as sugar beets and sugar cane. It's produced through the fermentation of glycerin, which interacts with amino acids in skin cells to produce a brown colour.