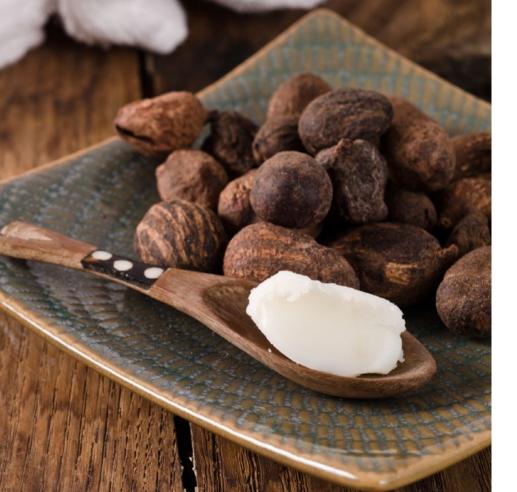

#### Butvrospermum Parkii (Shea) Butter

Shea Butter has skin conditioning properties. It preserves the innate moisture of the skin.