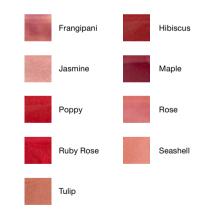

# Certified Organic Flora

Zuii Certified Organic Flora Lipstick is a rich and creamy Organic Lipstick. It will soothe and nourish your lips while delivering rich, long-wearing colour. Our variety of colour shades can be used for any look or occasion.

The lipstick is reinforced with Jojoba and Sunflower Oil and is rich in Vitamins A and E to protect and moisturise your lips. It will leave your lips smelling subtly of roses.