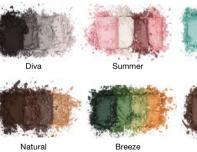

## Certified Organic Flora Duo Eyeshadow Palette

Zuii Certified Organic Flora Duo Eyeshadow Palette is made from Zuii's signature powder base of Rose, Jasmine and Chamomile Flowers. It delivers unique colour shades plus the added benefit of Aloe Vera, Nettle Leaf and Horsetail to nourish and protect delicate eyelids. Our duos will allow you to create natural or dramatic effects.

Starr

Vibe

Fresh

Passion