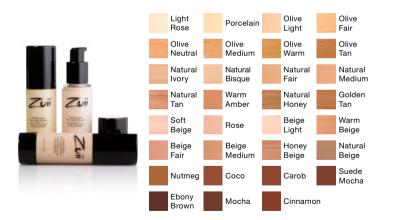

# Certified Organic Flora Liquid Foundation

Zuii Certified Organic Flora Liquid Foundation has a smooth silky, medium coverage finish. It contains Calendula Extract with anti-inflammatory properties, Aloe Vera to heal and sooth the skin, plus Vitamin E to moisturise and reduce the appearance of fine lines. The foundation is a moisturiser and foundation in one and is suitable for all skin types including sensitive skin.

## Certified Organic Flora Loose Powder Foundation

Zuii Certified Organic Flora Loose Powder Foundation lets you experience the true feeling of "wearing flowers on your face." You can visibly see the beautiful Rose Petals inside this product. The lightweight Vegan formulation will deliver exceptional coverage and staying power using ingredients that will nourish and protect your skin. This product will help control oil and minimise shine while hydrating your skin with Marshmallow Extract, Witch Hazel Extract, Camellia Seed Oil and Aloe.

## Certified Organic Flora Powder Foundation

Zuii Certified Organic Flora Powder Foundation is enriched with our unique flora blend of Certified Organic Rose, Chamomile and Jasmine Flowers. The powder provides natural-looking full coverage without clogging pores. It also provides broad spectrum UVA and UVB sun protection.

## Certified Organic Flora Ultra Powder Foundation

Zuii Certified Organic Flora Ultra Powder Foundation is a truly unique foundation. Zuii's innovative technology will take you on a fragrance journey with the inclusion of Rose, Palmarosa, Geranium and Chamomile. This product offers a luxurious experience, utilising "soft focus" to blur the skin. Flora Powder will minimise the appearance of fine lines and wrinkles, with a smooth silky feel. The application to the skin is effortless and allows light to heavy buildable coverage.