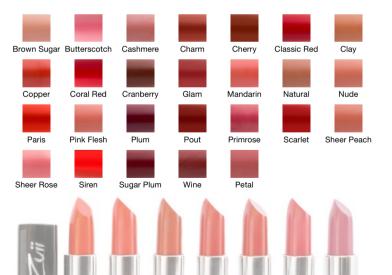

# Certified Organic Flora

Zuii Certified Organic Flora Lipstick is a rich and creamy Organic Lipstick. It will soothe and nourish your lips while delivering rich, long-wearing colour. Our variety of colour shades can be used for any look or occasion.

The lipstick is reinforced with Jojoba and Sunflower Oil and is rich in Vitamins A and E to protect and moisturise your lips. It will leave your lips smelling subtly of roses.