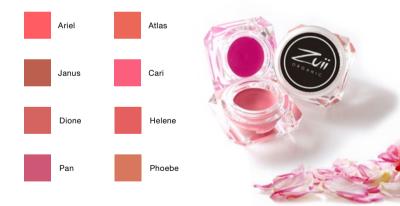

# Certified Organic Flora

Zuii Certified Organic Flora Lipstick is a rich and creamy Organic Lipstick. It will soothe and nourish your lips while delivering rich, long-wearing colour. Our variety of colour shades can be used for any look or occasion.

The lipstick is reinforced with Jojoba and Sunflower Oil and is rich in Vitamins A and E to protect and moisturise your lips. It will leave your lips smelling subtly of roses.