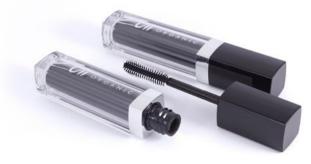

### Certified Organic Flora **Vegan Mascara**

Create a natural full lash look with the Zuii Certified Organic Flora Vegan Mascara. A unique blend of Certified Organic Nettle Leaf and Horsetail Extracts will care for your eyes and promote lash growth. The mascara is scented with Rose Oil. Palmarosa Oil and Orange Oil.