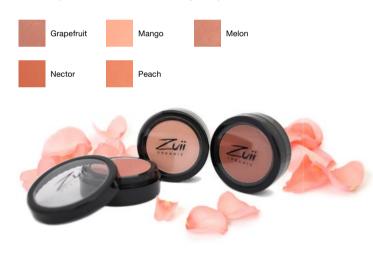

# Certified Organic Flora Powder Blush

Zuii Certified Organic Flora Powder Blush delivers classic talc-free colour tones, reinforced with Certified Organic Rose Petals to soothe and tone the cheeks. Jasmine Buds will encourage repair of scar tissue while Chamomile Flowers (one of the oldest medicinal plants) will calm and heal the skin.

# Certified Organic Flora Diamond Sparkle Blush

Zuii Organic will captivate you with "Diamond Sparkle." Let Zuii take you on a journey into the world of pearlised lustre and shimmer inspired by diamonds. The blush is reinforced with Certified Organic Rose Petals, Jasmine Buds and Chamomile Flowers to enhance your skin's natural beauty.