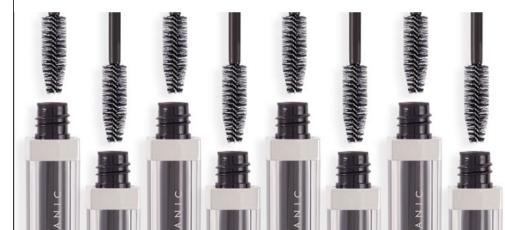

### Certified Organic Flora **Vegan Mascara**

Create a natural full lash look with the Zuii Certified Organic Flora Vegan Mascara. A unique blend of Certified Organic Nettle Leaf and Horsetail Extracts will care for your eyes and promote lash growth. The mascara is scented with Rose Oil. Palmarosa Oil and Orange Oil.

Granite

Emerald

Earth

Ash Amethyst

0 e 0

Lapis