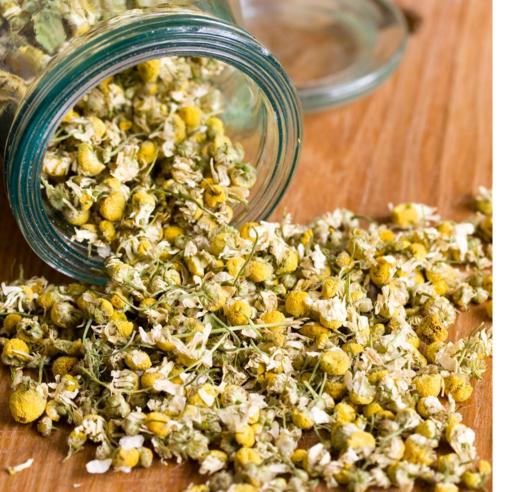

### Chamomilla Recutita (Matricaria) Flower (Chamomile)

Chamomile is one of the oldest known medicinal plants. It's used for its calming, healing and anti inflammatory properties.

#### Chamomilla Recutita (Matricaria) Flower (Chamomile)

Chamomile is one of the oldest known medicinal plants. It's used for its calming, healing and anti inflammatory properties.