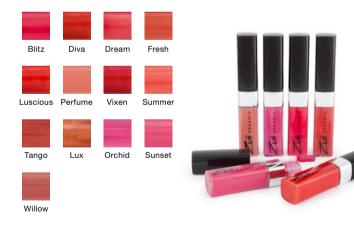

# Certified Organic Flora

Zuii Certified Organic Flora Lipstick is a rich and creamy Organic Lipstick. It will soothe and nourish your lips while delivering rich, long-wearing colour. Our variety of colour shades can be used for any look or occasion.

The lipstick is reinforced with Jojoba and Sunflower Oil and is rich in Vitamins A and E to protect and moisturise your lips. It will leave your lips smelling subtly of roses.