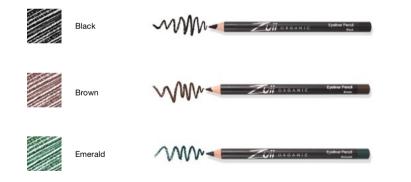

## Certified Organic Flora Eyeliner Pencil

Uniquely formulated to ensure ease of application, Zuii Certified Organic Flora Eyeliner Pencil glides on effortlessly. The rich and creamy formula creates long-lasting results with high colour intensity. Developed with Certified Organic ingredients, the pencil is perfect for sensitive eyes.

# Certified Organic Flora Eyebrow Definer

Define your eyebrows with Zuii Certified Organic Flora Eyebrow Definer. We have created a soft long-lasting pencil to shape, fill and define. The nongreasy formula will add dimension and shape to your face by creating a fuller looking brow.