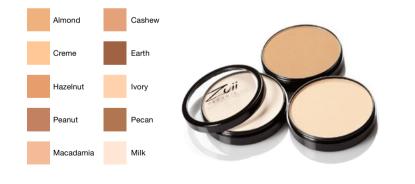

## Certified Organic Flora Powder Foundation

Zuii Certified Organic Flora Powder Foundation is enriched with our unique flora blend of Certified Organic Rose, Chamomile and Jasmine Flowers. The powder provides natural-looking full coverage without clogging pores. It also provides broad spectrum UVA and UVB sun protection.