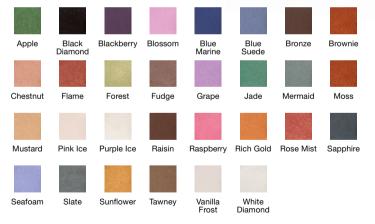

## Certified Organic Flora Loose Powder Foundation

Zuii Certified Organic Flora Loose Powder Foundation lets you experience the true feeling of "wearing flowers on your face." You can visibly see the beautiful Rose Petals inside this product. The lightweight Vegan formulation will deliver exceptional coverage and staying power using ingredients that will nourish and protect your skin. This product will help control oil and minimise shine while hydrating your skin with Marshmallow Extract, Witch Hazel Extract, Camellia Seed Oil and Aloe.

## Certified Organic Flora Powder Foundation

Zuii Certified Organic Flora Powder Foundation is enriched with our unique flora blend of Certified Organic Rose, Chamomile and Jasmine Flowers. The powder provides natural-looking full coverage without clogging pores. It also provides broad spectrum UVA and UVB sun protection.

The Vitamin C properties of Rose Petals will reinforce your skin with a moisture barrier, acting to calm damaged skin and protect against premature ageing. The formula is long lasting and water-resistant, and will deliver a youthful, satin finish.

## Certified Organic Flora Ultra Powder Foundation

Zuii Certified Organic Flora Ultra Powder Foundation is a truly unique foundation. Zuii's innovative technology will take you on a fragrance journey with the inclusion of Rose, Palmarosa, Geranium and Chamomile. This product offers a luxurious experience, utilising "soft focus" to blur the skin. Flora Powder will minimise the appearance of fine lines and wrinkles, with a smooth silky feel. The application to the skin is effortless and allows light to heavy buildable coverage.

The powder is enriched with Aloe Vera, Camellia Seed Oil and Marshmallow and Witch Hazel Extract to leave your skin moisturised and hydrated.