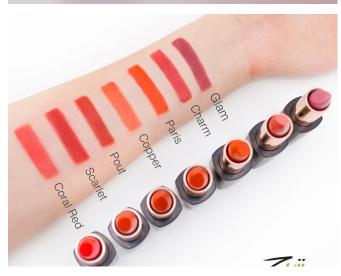

## **Lux Lipsticks**

Zuii Certified Organic Lux Lipstick offers a rich and creamy colour, that will simultaneously work to protect and hydrate the lips. Reinforced with a combination of Vitamins and power plant extract such as Bulbine Fructose Leaf Juice, with an additional blend of anti-pollutant actives and botanical extracts- these lipstick will act as a natural barrier against the surrounding environmental conditions. You will look incredible, and you lips will thank you for it. Created with a seven shade range, these lip colours are perfectly matched to the current trends in the Asian market - mirroring the top-selling colours of the past year.