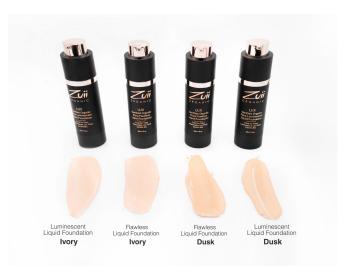

#### **Lux Luminescent Foundation**

Zuii Organic Lux Luminescent Foundation offers intense hydration with a smooth, natural finish. Rich in antioxidants and botanical extracts, this foundation works to improve the overall health of your skin while providing incredible coverage. Available in seven different shades to suit all skin types:

#### **Lux Flawless Foundation**

Zuii Organic Lux Flawless Liquid Foundation offers maximum coverage with a smooth, natural finish. Our power plant extract Bulbine Fructose Leaf Juice will boost collagen and tighten your skin. Available in seven different shades, to ensure suitability for all skin types: