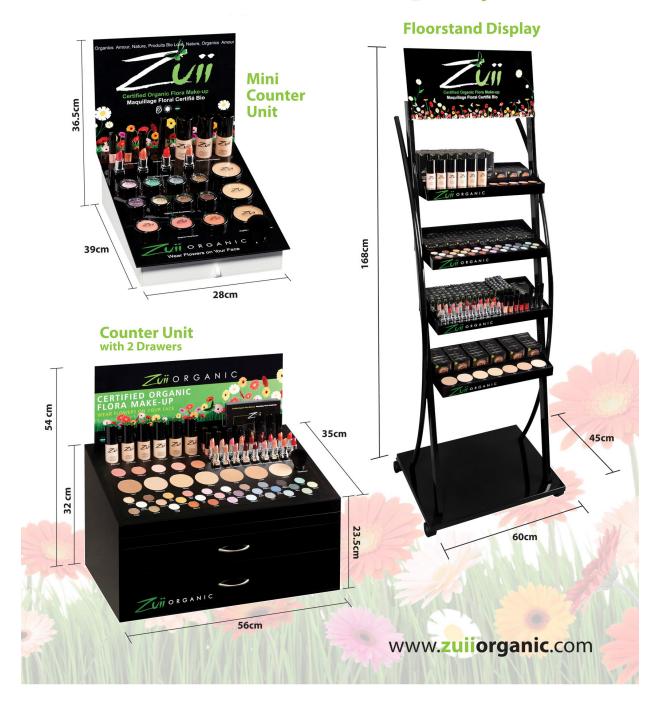

e top-selling colours of the past year.











#### The Benefits of Lux

- The entire range has been formulated to work as a natural barrier to surrounding air pollutants -- meaning your skin will be protected from harsh environmental conditions
- The formulated colours have all been derived from an analysis of the top performing/selling colours found in the Asian market today
- By having seven different shades in both the Flawless and Luminescent Foundations, all skin tones have been accounted for and now have a colour to suit
- The formulas used throughout the products have so many infused nutrients and vitamins, that they are perfect for all skin types. Through using the products daily, the overall health of your skin will actually be improved.













# **Cosmetic Displays**





# Complete Lux Display Insert