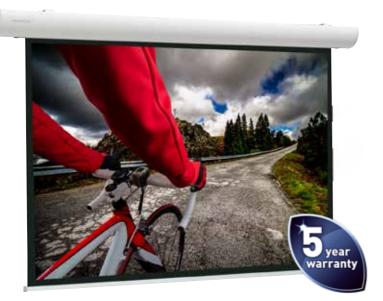

## **Elpro Concept**

- Stylishly designed electric projection screen for wall or ceiling mounting. If you cannot hide the case into the ceiling, use a projection screen that is worth noticing.
- A five year limited warranty on the Concept range to match the high quality of the products.
- Easy to mount onto a wall or ceiling thanks to the Easy Install system.
- Thanks to Easy Install plug and play connecting the screen to power or one of the many accessories is quick and easy.
- The case and the projection screen surface can be made to exactly the right size and the case is available in any colour for optimal integration into any interior.
- Limit switches are factory set guaranteeing a long life span. The Elpro Concept is supplied with a wall switch.
- New user friendly packaging for an even faster installation.
- High speed motor which is mounted in rubber dampers for low noise operation.