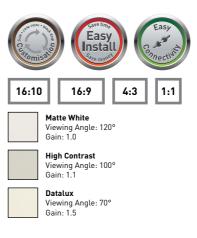

## Other options

- Radio frequency: Includes built-in radio frequency receiver, making it possible to operate the screen using the supplied remote control.
- Extended black drop
- Without borders

## Accessories

- All-in-One Control Box
- More on page 62

Leaf shaped case design

Customise this

to perfectly fit

your installation

projection screen

Easy connectivity