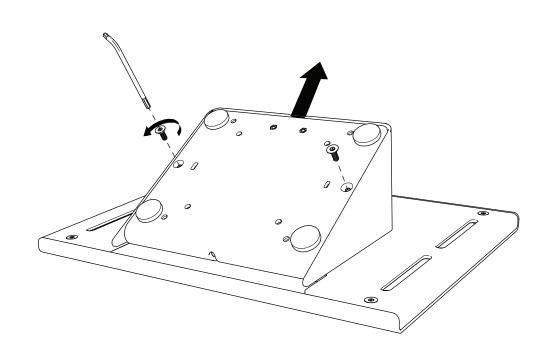

1 iPad Air 2 iPad Pro 9.7-inch iPad (5th Gen) iPad (6th Gen)

#### 2-Year Warranty

Heckler Design warrants your product to be free from defect in material and workmanship for a period of two years from the original date of purchase. Electronic components are warranted to be free from defect for a period of one year from the original date of purchase. If you discover a defect, please contact service@hecklerdesign.com. Heckler Design will repair, at our discretion, using new or refurbished components. If repair is not possible, Heckler Design will replace the item.

1:1 1x  $\bigcirc$ F160 Torx assembly tool 1x  $\bigcirc$ F529 2.5mm hex tool Annonne 2x  $\langle$ F631 Wood screw 2x  $\bigcirc$ Ο Cord secure 1x PoE security bracket  $\otimes$ Phillips Screwdriver

# 1 Remove back cover





# 2A Route and secure lightning cable



# 2B.1 Mount PoE



### 2B.2 Route and secure CAT cable





# 4 Install iPad and plug into power



# **Optional: Anchor cable under table**



#### **Accessing Sleep/Wake button**



# **Installing to Heckler AV Cart**