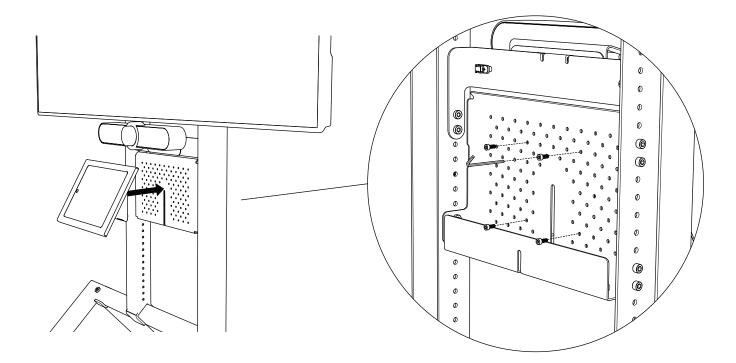

anted to be free from defect for a period of one year from the original date of purchase. If you discover a defect, please contact service@hecklerdesign.com. Heckler Design will repair, at our discretion, using new or refurbished components. If repair is not possible, Heckler Design will replace the item.

1:1 1x  $\bigcirc$ F160 Torx assembly tool 1x  $\bigcirc$ F529 2.5mm hex tool Annonne 2x  $\langle$ F631 Wood screw 2x  $\bigcirc$ Ο Cord secure 1x PoE security bracket  $\otimes$ Phillips Screwdriver

# 1 Remove back cover





# 2A Route and secure lightning cable



# 2B.1 Mount PoE



### 2B.2 Route and secure CAT cable





# 4 Install iPad and plug into power



# **Optional: Anchor cable under table**



#### **Accessing Sleep/Wake button**



# **Installing to Heckler AV Cart**