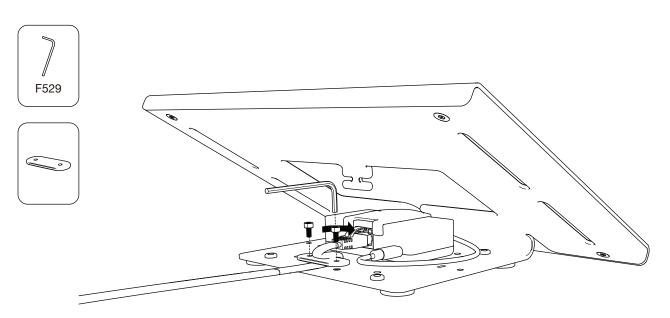

warrants your product to be free from defect in material and workmanship for a period of two years from the original date of purchase. Electronic components are warranted to be free from defect for a period of one year from the original date of purchase. If you discover a defect, please contact service@hecklerdesign.com. Heckler Design will repair, at our discretion, using new or refurbished components. If repair is not possible, Heckler Design will replace the item.

1:1 1x  $\bigcirc$ F160 Torx assembly tool 1x  $\bigcirc$ F529 2.5mm hex tool Annonne 2x  $\langle$ F631 Wood screw 2x  $\bigcirc$ Ο Cord secure 1x PoE security bracket  $\otimes$ Phillips Screwdriver

# 1 Remove back cover





# 2A Route and secure lightning cable



# 2B.1 Mount PoE



### 2B.2 Route and secure CAT cable





# 4 Install iPad and plug into power



# **Optional: Anchor cable under table**



#### **Accessing Sleep/Wake button**



# **Installing to Heckler AV Cart**