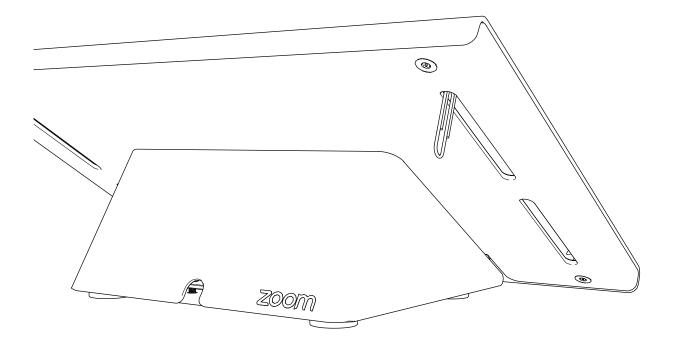

urchase. Electronic components are warranted to be free from defect for a period of one year from the original date of purchase. If you discover a defect, please contact service@hecklerdesign.com. Heckler Design will repair, at our discretion, using new or refurbished components. If repair is not possible, Heckler Design will replace the item.

1:1 1x  $\bigcirc$ F160 Torx assembly tool 1x  $\bigcirc$ F529 2.5mm hex tool Annonne 2x  $\langle$ F631 Wood screw 2x  $\bigcirc$ Ο Cord secure 1x PoE security bracket  $\otimes$ Phillips Screwdriver

# 1 Remove back cover





# 2A Route and secure lightning cable



# 2B.1 Mount PoE



### 2B.2 Route and secure CAT cable





# 4 Install iPad and plug into power



# **Optional: Anchor cable under table**



#### **Accessing Sleep/Wake button**



# **Installing to Heckler AV Cart**