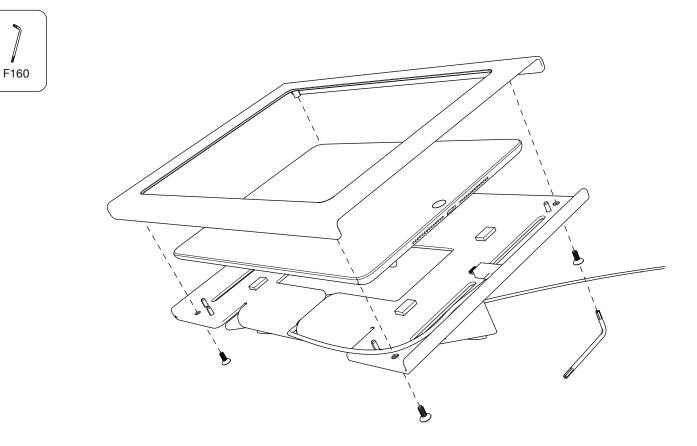

ct in material and workmanship for a period of two years from the original date of purchase. Electronic components are warranted to be free from defect for a period of one year from the original date of purchase. If you discover a defect, please contact service@hecklerdesign.com. Heckler Design will repair, at our discretion, using new or refurbished components. If repair is not possible, Heckler Design will replace the item.

1:1 1x  $\bigcirc$ F160 Torx assembly tool 1x  $\bigcirc$ F529 2.5mm hex tool Annonne 2x  $\langle$ F631 Wood screw 2x  $\bigcirc$ Ο Cord secure 1x PoE security bracket  $\otimes$ Phillips Screwdriver

# 1 Remove back cover





# 2A Route and secure lightning cable



# 2B.1 Mount PoE



### 2B.2 Route and secure CAT cable





# 4 Install iPad and plug into power



# **Optional: Anchor cable under table**



#### **Accessing Sleep/Wake button**



# **Installing to Heckler AV Cart**