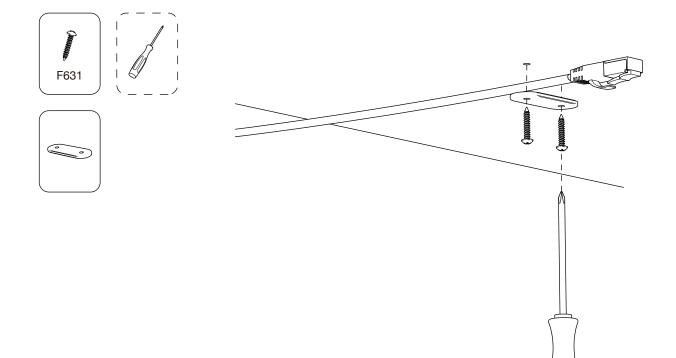

1:1 1x  $\bigcirc$ F160 Torx assembly tool 1x  $\bigcirc$ F529 2.5mm hex tool Annonne 2x  $\langle$ F631 Wood screw 2x  $\bigcirc$ Ο Cord secure 1x PoE security bracket  $\otimes$ Phillips Screwdriver

# **Optional: Anchor cable under table**