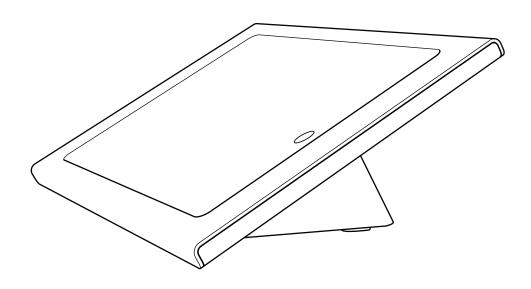

# Heckler AV® ZOOM ROOMS CONSOLE

for iPad

Assembly & Installation



#### Compatible with

iPad Air 1 iPad Air 2 iPad Pro 9.7-inch iPad (5th Gen) iPad (6th Gen)

#### 2-Year Warranty

Heckler Design warrants your product to be free from defect in material and workmanship for a period of two years from the original date of purchase. Electronic components are warranted to be free from defect for a period of one year from the original date of purchase. If you discover a defect, please contact service@hecklerdesign.com. Heckler Design will repair, at our discretion, using new or refurbished components. If repair is not possible, Heckler Design will replace the item.

1:1 1x  $\bigcirc$ F160 Torx assembly tool 1x  $\bigcirc$ F529 2.5mm hex tool Annonne 2x  $\langle$ F631 Wood screw 2x  $\bigcirc$ Ο Cord secure 1x PoE security bracket  $\otimes$ Phillips Screwd