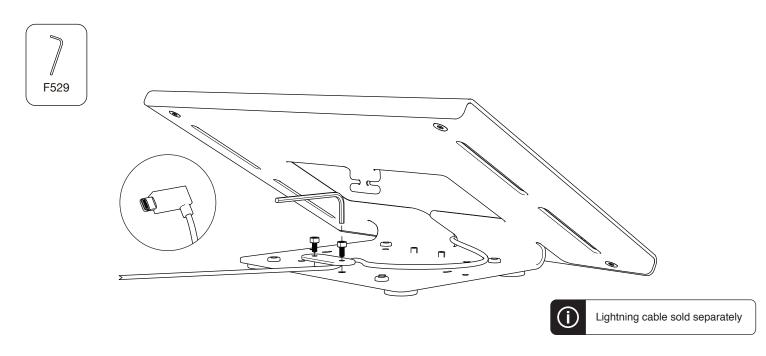

Gen) iPad (6th Gen)

#### 2-Year Warranty

Heckler Design warrants your product to be free from defect in material and workmanship for a period of two years from the original date of purchase. Electronic components are warranted to be free from defect for a period of one year from the original date of purchase. If you discover a defect, please contact service@hecklerdesign.com. Heckler Design will repair, at our discretion, using new or refurbished components. If repair is not possible, Heckler Design will replace the item.

1:1 1x  $\bigcirc$ F160 Torx assembly tool 1x  $\bigcirc$ F529 2.5mm hex tool Annonne 2x  $\langle$ F631 Wood screw 2x  $\bigcirc$ Ο Cord secure 1x PoE security bracket  $\otimes$ Phillips Screwdriver

# 1 Remove back cover





# 2A Route and secure lightning cable



# 2B.1 Mount PoE



### 2B.2 Route and secure CAT cable





# 4 Install iPad and plug into power



# **Optional: Anchor cable under table**



#### **Accessing Sleep/Wake button**



# **Installing to Heckler AV Cart**