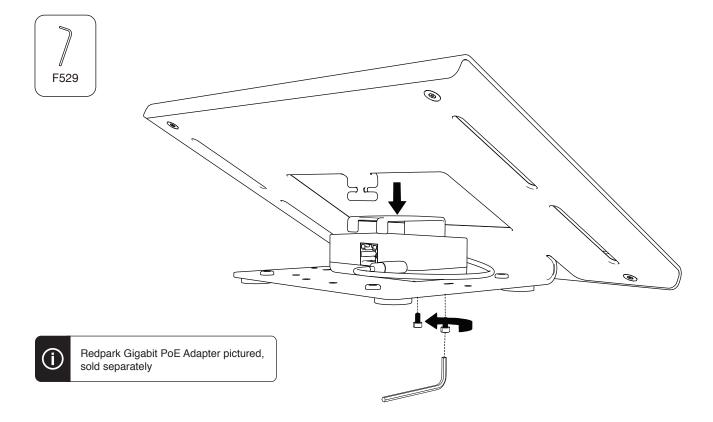

#### 2-Year Warranty

Heckler Design warrants your product to be free from defect in material and workmanship for a period of two years from the original date of purchase. Electronic components are warranted to be free from defect for a period of one year from the original date of purchase. If you discover a defect, please contact service@hecklerdesign.com. Heckler Design will repair, at our discretion, using new or refurbished components. If repair is not possible, Heckler Design will replace the item.

1:1 1x  $\bigcirc$ F160 Torx assembly tool 1x  $\bigcirc$ F529 2.5mm hex tool Annonne 2x  $\langle$ F631 Wood screw 2x  $\bigcirc$ Ο Cord secure 1x PoE security bracket  $\otimes$ Phillips Screwdriver

# 1 Remove back cover





# 2A Route and secure lightning cable



# 2B.1 Mount PoE



### 2B.2 Route and secure CAT cable





# 4 Install iPad and plug into power



# **Optional: Anchor cable under table**



#### **Accessing Sleep/Wake button**



# **Installing to Heckler AV Cart**