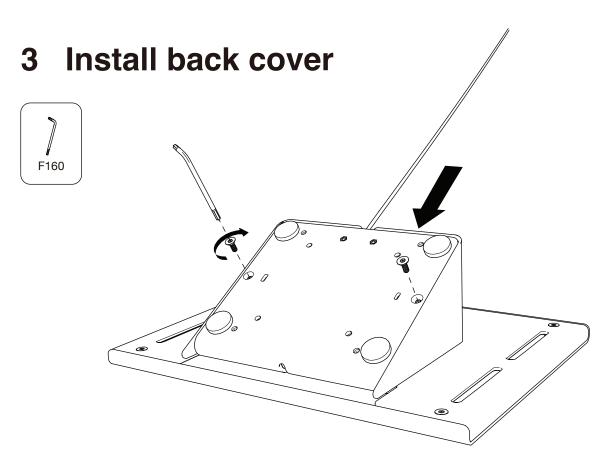

rrants your product to be free from defect in material and workmanship for a period of two years from the original date of purchase. Electronic components are warranted to be free from defect for a period of one year from the original date of purchase. If you discover a defect, please contact service@hecklerdesign.com. Heckler Design will repair, at our discretion, using new or refurbished components. If repair is not possible, Heckler Design will replace the item.

1:1 1x  $\bigcirc$ F160 Torx assembly tool 1x  $\bigcirc$ F529 2.5mm hex tool Annonne 2x  $\langle$ F631 Wood screw 2x  $\bigcirc$ Ο Cord secure 1x PoE security bracket  $\otimes$ Phillips Screwdriver

# 1 Remove back cover





# 2A Route and secure lightning cable



# 2B.1 Mount PoE



### 2B.2 Route and secure CAT cable





# 4 Install iPad and plug into power



# **Optional: Anchor cable under table**



#### **Accessing Sleep/Wake button**



# **Installing to Heckler AV Cart**